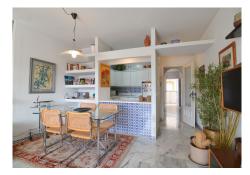

It is a pleasure to present this exclusive second-line beach property, located in the most sought-after area of Fuengirola: Zohail. This spectacular southwest-facing home enjoys sunlight all day and offers panoramic sea views that turn every corner into a true paradise. The layout features a spacious entrance, a bright living room with direct access to a large terrace, and a kitchen with an open bar — ideal for enjoying time with family or friends. It also includes a private laundry room. The property has 3 large bedrooms, all with built-in wardrobes, and 2 full bathrooms. The master bedroom, a true gem, stands out for its generous size, direct access to the terrace, and en-suite bathroom, providing maximum comfort and privacy. The high-end residential complex offers a communal swimming pool, beautiful gardens, and concierge service, ensuring a peaceful and comfortable living experience. In addition, there is the option to purchase a private parking space and a spacious 7m² storage room for an extra cost of €55,000 — a valuable addition to guarantee your comfort and security. Don't miss the opportunity to live in one of the best areas of Fuengirola. For more information or to schedule a visit, please don't hesitate to contact us. It will be a pleasure to show you this exceptional property. We look forward to hearing from you!