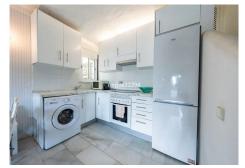

## MIDDLE FLOOR APARTMENT 1 BEDROOM 1 BATHROOM IN PUERTO BANÚS

Puerto Banús

REF# R4929040 - 319.900€

| 1    | 1     | 70 m <sup>2</sup> | 20 m <sup>2</sup> |
|------|-------|-------------------|-------------------|
| Beds | Baths | Built             | Terrace           |