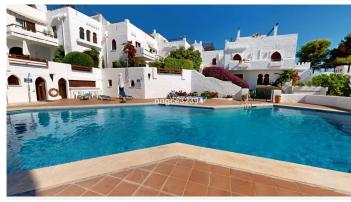

## MIDDLE FLOOR APARTMENT 1 BEDROOM 1 BATHROOM IN PUERTO BANÚS

Puerto Banús

REF# R4929040 - 319.900€

| 1    | 1     | 70 m <sup>2</sup> | 20 m <sup>2</sup> |
|------|-------|-------------------|-------------------|
| Beds | Baths | Built             | Terrace           |

Also look at R4994794 similar but New Reformed & new furniture, + solarium to ad bedroom and bathroom tourist license, communal approved- turn-key rental income. Nestled in the master community of Atalaya de Rio Verde, surrounded by lavish mansions is where you will find this little gem of potential, where neighboring units are selling up to 1.2 million. Just 1 kilometer from the iconic Puerto Banús, this two-level duplex apartment offers an incredible opportunity to create your dream home or make a high-return investment in a charming Andalusian-style community. With bright, spacious interiors, two terraces, and serene garden views, this property promises the perfect combination of peace and convenience. The potential here is limitless. The apartment is currently a one-bedroom layout, but with the possibility to expand by adding a 50-60m² basement, you can increase the living space to 130m² and easily transform it into two or even three bedrooms. Whether you're looking to design a bespoke living space or capitalize on the growing rental market, this is a rare and exciting find. The community itself is a tranquil oasis, featuring beautifully landscaped gardens and communal pools, all just moments away from Puerto Banús and its world-class amenities (located near La Dame de Noche) Whether for personal use or as an investment project, this property offers exceptional potential at an attractive price point.