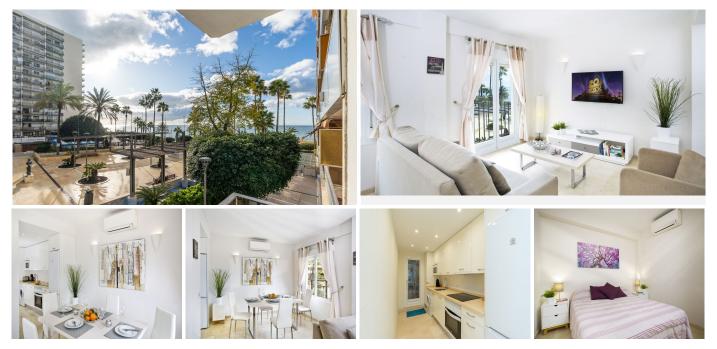

## REF# R4927414 - 465.000€

| 2    | 3     | 72 m² | 3 m²    |
|------|-------|-------|---------|
| Beds | Baths | Built | Terrace |

Stunning 2-Bedroom, 2-Bathroom Apartment with Guest Toilet – Prime Location at BEACHFRONT Avenida del Mar SEA VIEWS !! This beautifully presented 2-bedroom, 2-bathroom apartment is located in the heart of the coveted Pinterest Plaza on Avenida del Mar, offering an unbeatable beachfront lifestyle. With breathtaking views of the promenade and the sparkling sea, this property is the epitome of coastal living. Enjoy the best possible location, just a short stroll away from the vibrant centre, historic old town, and the marina, making it an ideal spot for both relaxation and exploration. For sports enthusiasts, the beachfront promenade is perfect for morning or afternoon strolls, cycling, or jogging, providing the ultimate outdoor lifestyle. The apartment is conveniently situated above a public underground parking garage, where you can rent a space monthly, ensuring both practicality and convenience. With such a central location, you'll never need your car again – everything you need is within walking distance, from shops and restaurants to local attractions. Whether you're seeking a charming coastal retreat, a holiday home, this apartment offers it all – the perfect combination of comfort, convenience, and location. Don't miss out on this rare opportunity to own a piece of beachfront paradise in one of the most sought-after areas of the city. NO SHORT TERM LETS ALLOWED - WATER INCLUDED IN COMMUNITY FEES