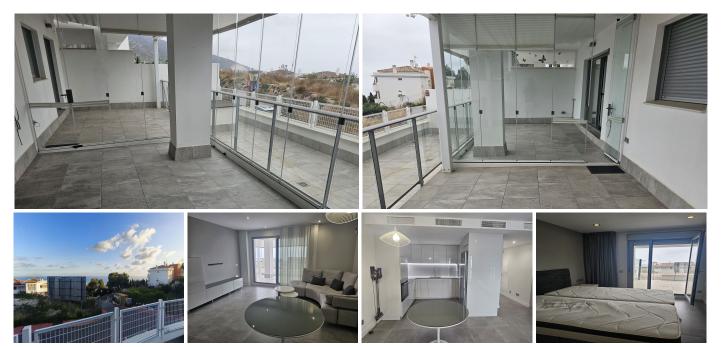

## GROUND FLOOR APARTMENT 2 BEDROOMS 2 BATHROOMS IN BENALMADENA PUEBLO

Benalmadena Pueblo

REF# R4922602 - 498.000€

| 2    | 2     | 109 m <sup>2</sup> | 60 m <sup>2</sup> |
|------|-------|--------------------|-------------------|
| Beds | Baths | Built              | Terrace           |

This beautiful, modern apartment, only two years old, offers a unique opportunity for those looking for comfort and style. The spacious terrace, partly covered, is a true oasis of peace and offers a beautiful view of the surroundings, with a glimpse of the sea in the distance. The apartment has separate air conditioning in all rooms, so you can enjoy the indoor climate all year round. The kitchen is fully equipped with Bosch appliances. There are 2 underground parking spaces and a large storage room. There is also a gym and a communal indoor area. The complex has a beautiful swimming pool. Located a stone's throw from the charming Benalmádena Pueblo, it offers the perfect balance between tranquillity and proximity to local amenities. The building itself is of high quality and offers modern facilities for a carefree and luxurious life. In short, a perfect place to live or as a holiday home. Price negotiable.