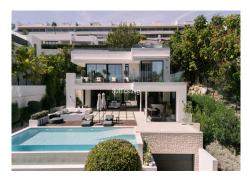

## HOUSE 5 BEDROOMS 5 BATHROOMS IN NUEVA ANDALUCÍA

Nueva Andalucía

REF# R4922260 - 4.995.000€

5 5 844 m<sup>2</sup> 1142 m<sup>2</sup> 353 m<sup>2</sup> Beds Baths Built Plot Terrace

This stunning villa is located in the exclusive area of Nueva Andalucía, Marbella, Málaga, and stands out for its modern design and privileged location. With a constructed area of 844m² and a plot of 1.142m², this property offers a spacious and comfortable living space, ideal for those looking for a sophisticated home on the Costa del Sol. It also boasts panoramic mountain and golf course views, making it a unique place to enjoy the tranquillity and natural surroundings. The villa has five bedrooms, all with en-suite bathrooms, ensuring privacy and comfort for its residents. The 491m² interior has been designed with high quality materials, including porcelain floors and double-glazed windows. The fully equipped kitchen is perfectly integrated into an open and functional space. Furthermore, the property is delivered fully furnished, ready to move into. The exterior of the villa is equally impressive, with a 353m² terrace that includes a covered barbecue area, ideal for outdoor gatherings. The garden and outdoor areas have been designed to maximise the enjoyment of the Mediterranean climate. The property also has a private garage, offering enough space for several vehicles. Located in an area close to renowned golf courses, this villa is within easy driving distance to Puerto Banús, Marbella Centro and Estepona. The area is known for its tranquillity and exclusivity, with easy access to amenities, restaurants and shops. This property represents a unique opportunity to acquire a luxury home in one of the most desirable areas of the Costa del Sol.