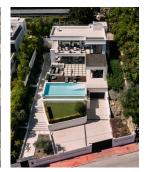

## HOUSE 5 BEDROOMS 5 BATHROOMS IN NUEVA ANDALUCÍA

Nueva Andalucía

REF# R4922260 - 4.995.000€

5 5 844 m<sup>2</sup> 1142 m<sup>2</sup> 353 m<sup>2</sup> Beds Baths Built Plot Terrace

This stunning villa is located in the exclusive area of Nueva Andalucía, Marbella, Málaga, and stands out for its modern design and privileged location. With a constructed area of 844m² and a plot of 1.142m², this property offers a spacious and comfortable living space, ideal for those looking for a sophisticated home on the Costa del Sol. It also boasts panoramic mountain and golf course views, making it a unique place to enjoy the tranquillity and natural surroundings. The villa has five bedrooms, all with en-suite bathrooms, ensuring privacy and comfort for its residents. The 491m² interior has been designed with high quality materials, including porcelain floors and double-glazed windows. The fully equipped kitchen is perfectly integrated into an open and functional space. Furthermore, the property is delivered fully furnished, ready to move into. The exterior of the villa is equally impressive, with a 353m² terrace that includes a covered barbecue area, ideal for outdoor gatherings. The garden and outdoor areas have been designed to maximise the enjoyment of the Mediterranean climate. The property also has a private garage, offering enough space for several vehicles. Located in an area close to renowned golf courses, this villa is within easy driving distance to Puerto Banús, Marbella Centro and Estepona. The area is known for its tranquillity and exclusivity, with easy access to amenities, restaurants and shops. This property represents a unique opportunity to acquire a luxury home in one of the most desirable areas of the Costa del Sol.