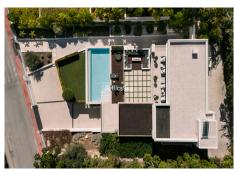

## HOUSE 5 BEDROOMS 5 BATHROOMS IN NUEVA ANDALUCÍA

Nueva Andalucía

REF# R4922260 - 4.995.000€

5 5 844 m<sup>2</sup> 1142 m<sup>2</sup> 353 m<sup>2</sup> Beds Baths Built Plot Terrace

This stunning villa is located in the exclusive area of Nueva Andalucía, Marbella, Málaga, and stands out for its modern design and privileged location. With a constructed area of 844m² and a plot of 1.142m², this property offers a spacious and comfortable living space, ideal for those looking for a sophisticated home on the Costa del Sol. It also boasts panoramic mountain and golf course views, making it a unique place to enjoy the tranquillity and natural surroundings. The villa has five bedrooms, all with en-suite bathrooms, ensuring privacy and comfort for its residents. The 491m² interior has been designed with high quality materials, including porcelain floors and double-glazed windows. The fully equipped kitchen is perfectly integrated into an open and functional space. Furthermore, the property is delivered fully furnished, ready to move into. The exterior of the villa is equally impressive, with a 353m² terrace that includes a covered barbecue area, ideal for outdoor gatherings. The garden and outdoor areas have been designed to maximise the enjoyment of the Mediterranean climate. The property also has a private garage, offering enough space for several vehicles. Located in an area close to renowned golf courses, this villa is within easy driving distance to Puerto Banús, Marbella Centro and Estepona. The area is known for its tranquillity and exclusivity, with easy access to amenities, restaurants and shops. This property represents a unique opportunity to acquire a luxury home in one of the most desirable areas of the Costa del Sol.