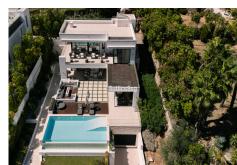

## HOUSE 5 BEDROOMS 5 BATHROOMS IN NUEVA ANDALUCÍA

Nueva Andalucía

REF# R4922260 - 4.995.000€

5 5 844 m<sup>2</sup> 1142 m<sup>2</sup> 353 m<sup>2</sup> Beds Baths Built Plot Terrace

This stunning villa is located in the exclusive area of Nueva Andalucía, Marbella, Málaga, and stands out for its modern design and privileged location. With a constructed area of 844m² and a plot of 1.142m², this property offers a spacious and comfortable living space, ideal for those looking for a sophisticated home on the Costa del Sol. It also boasts panoramic mountain and golf course views, making it a unique place to enjoy the tranquillity and natural surroundings. The villa has five bedrooms, all with en-suite bathrooms, ensuring privacy and comfort for its residents. The 491m² interior has been designed with high quality materials, including porcelain floors and double-glazed windows. The fully equipped kitchen is perfectly integrated into an open and functional space. Furthermore, the property is delivered fully furnished, ready to move into. The exterior of the villa is equally impressive, with a 353m² terrace that includes a covered barbecue area, ideal for outdoor gatherings. The garden and outdoor areas have been designed to maximise the enjoyment of the Mediterranean climate. The property also has a private garage, offering enough space for several vehicles. Located in an area close to renowned golf courses, this villa is within easy driving distance to Puerto Banús, Marbella Centro and Estepona. The area is known for its tranquillity and exclusivity, with easy access to amenities, restaurants and shops. This property represents a unique opportunity to acquire a luxury home in one of the most desirable areas of the Costa del Sol.