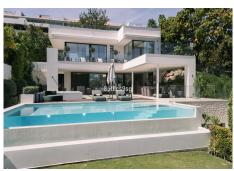

## HOUSE 5 BEDROOMS 5 BATHROOMS IN NUEVA ANDALUCÍA

Nueva Andalucía

REF# R4922260 - 4.995.000€

5 5 844 m<sup>2</sup> 1142 m<sup>2</sup> 353 m<sup>2</sup> Beds Baths Built Plot Terrace

This stunning villa is located in the exclusive area of Nueva Andalucía, Marbella, Málaga, and stands out for its modern design and privileged location. With a constructed area of 844m² and a plot of 1.142m², this property offers a spacious and comfortable living space, ideal for those looking for a sophisticated home on the Costa del Sol. It also boasts panoramic mountain and golf course views, making it a unique place to enjoy the tranquillity and natural surroundings. The villa has five bedrooms, all with en-suite bathrooms, ensuring privacy and comfort for its residents. The 491m² interior has been designed with high quality materials, including porcelain floors and double-glazed windows. The fully equipped kitchen is perfectly integrated into an open and functional space. Furthermore, the property is delivered fully furnished, ready to move into. The exterior of the villa is equally impressive, with a 353m² terrace that includes a covered barbecue area, ideal for outdoor gatherings. The garden and outdoor areas have been designed to maximise the enjoyment of the Mediterranean climate. The property also has a private garage, offering enough space for several vehicles. Located in an area close to renowned golf courses, this villa is within easy driving distance to Puerto Banús, Marbella Centro and Estepona. The area is known for its tranquillity and exclusivity, with easy access to amenities, restaurants and shops. This property represents a unique opportunity to acquire a luxury home in one of the most desirable areas of the Costa del Sol.