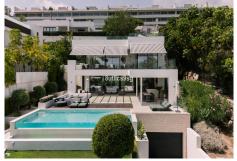

## HOUSE 5 BEDROOMS 5 BATHROOMS IN NUEVA ANDALUCÍA

Nueva Andalucía

REF# R4922260 - 4.995.000€

5 5 844 m<sup>2</sup> 1142 m<sup>2</sup> 353 m<sup>2</sup> Beds Baths Built Plot Terrace

This stunning villa is located in the exclusive area of Nueva Andalucía, Marbella, Málaga, and stands out for its modern design and privileged location. With a constructed area of 844m² and a plot of 1.142m², this property offers a spacious and comfortable living space, ideal for those looking for a sophisticated home on the Costa del Sol. It also boasts panoramic mountain and golf course views, making it a unique place to enjoy the tranquillity and natural surroundings. The villa has five bedrooms, all with en-suite bathrooms, ensuring privacy and comfort for its residents. The 491m² interior has been designed with high quality materials, including porcelain floors and double-glazed windows. The fully equipped kitchen is perfectly integrated into an open and functional space. Furthermore, the property is delivered fully furnished, ready to move into. The exterior of the villa is equally impressive, with a 353m² terrace that includes a covered barbecue area, ideal for outdoor gatherings. The garden and outdoor areas have been designed to maximise the enjoyment of the Mediterranean climate. The property also has a private garage, offering enough space for several vehicles. Located in an area close to renowned golf courses, this villa is within easy driving distance to Puerto Banús, Marbella Centro and Estepona. The area is known for its tranquillity and exclusivity, with easy access to amenities, restaurants and shops. This property represents a unique opportunity to acquire a luxury home in one of the most desirable areas of the Costa del Sol.