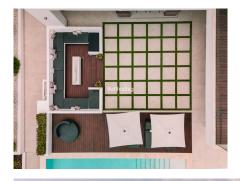

## HOUSE 5 BEDROOMS 5 BATHROOMS IN NUEVA ANDALUCÍA

Nueva Andalucía

REF# R4922260 - 4.995.000€

5 5 844 m<sup>2</sup> 1142 m<sup>2</sup> 353 m<sup>2</sup> Beds Baths Built Plot Terrace

This stunning villa is located in the exclusive area of Nueva Andalucía, Marbella, Málaga, and stands out for its modern design and privileged location. With a constructed area of 844m² and a plot of 1.142m², this property offers a spacious and comfortable living space, ideal for those looking for a sophisticated home on the Costa del Sol. It also boasts panoramic mountain and golf course views, making it a unique place to enjoy the tranquillity and natural surroundings. The villa has five bedrooms, all with en-suite bathrooms, ensuring privacy and comfort for its residents. The 491m² interior has been designed with high quality materials, including porcelain floors and double-glazed windows. The fully equipped kitchen is perfectly integrated into an open and functional space. Furthermore, the property is delivered fully furnished, ready to move into. The exterior of the villa is equally impressive, with a 353m² terrace that includes a covered barbecue area, ideal for outdoor gatherings. The garden and outdoor areas have been designed to maximise the enjoyment of the Mediterranean climate. The property also has a private garage, offering enough space for several vehicles. Located in an area close to renowned golf courses, this villa is within easy driving distance to Puerto Banús, Marbella Centro and Estepona. The area is known for its tranquillity and exclusivity, with easy access to amenities, restaurants and shops. This property represents a unique opportunity to acquire a luxury home in one of the most desirable areas of the Costa del Sol.