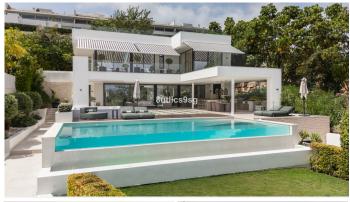

## HOUSE 5 BEDROOMS 5 BATHROOMS IN NUEVA ANDALUCÍA

Nueva Andalucía

REF# R4922260 - 4.995.000€

5 5 844 m<sup>2</sup> 1142 m<sup>2</sup> 353 m<sup>2</sup> Beds Baths Built Plot Terrace

This stunning villa is located in the exclusive area of Nueva Andalucía, Marbella, Málaga, and stands out for its modern design and privileged location. With a constructed area of 844m² and a plot of 1.142m², this property offers a spacious and comfortable living space, ideal for those looking for a sophisticated home on the Costa del Sol. It also boasts panoramic mountain and golf course views, making it a unique place to enjoy the tranquillity and natural surroundings. The villa has five bedrooms, all with en-suite bathrooms, ensuring privacy and comfort for its residents. The 491m² interior has been designed with high quality materials, including porcelain floors and double-glazed windows. The fully equipped kitchen is perfectly integrated into an open and functional space. Furthermore, the property is delivered fully furnished, ready to move into. The exterior of the villa is equally impressive, with a 353m² terrace that includes a covered barbecue area, ideal for outdoor gatherings. The garden and outdoor areas have been designed to maximise the enjoyment of the Mediterranean climate. The property also has a private garage, offering enough space for several vehicles. Located in an area close to renowned golf courses, this villa is within easy driving distance to Puerto Banús, Marbella Centro and Estepona. The area is known for its tranquillity and exclusivity, with easy access to amenities, restaurants and shops. This property represents a unique opportunity to acquire a luxury home in one of the most desirable areas of the Costa del Sol.