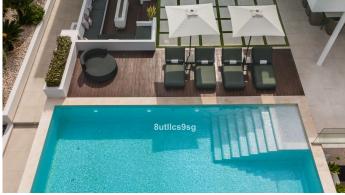

## HOUSE 5 BEDROOMS 5 BATHROOMS IN NUEVA ANDALUCÍA

Nueva Andalucía

REF# R4922260 - 4.995.000€

5 5 844 m<sup>2</sup> 1142 m<sup>2</sup> 353 m<sup>2</sup> Beds Baths Built Plot Terrace

This stunning villa is located in the exclusive area of Nueva Andalucía, Marbella, Málaga, and stands out for its modern design and privileged location. With a constructed area of 844m² and a plot of 1.142m², this property offers a spacious and comfortable living space, ideal for those looking for a sophisticated home on the Costa del Sol. It also boasts panoramic mountain and golf course views, making it a unique place to enjoy the tranquillity and natural surroundings. The villa has five bedrooms, all with en-suite bathrooms, ensuring privacy and comfort for its residents. The 491m² interior has been designed with high quality materials, including porcelain floors and double-glazed windows. The fully equipped kitchen is perfectly integrated into an open and functional space. Furthermore, the property is delivered fully furnished, ready to move into. The exterior of the villa is equally impressive, with a 353m² terrace that includes a covered barbecue area, ideal for outdoor gatherings. The garden and outdoor areas have been designed to maximise the enjoyment of the Mediterranean climate. The property also has a private garage, offering enough space for several vehicles. Located in an area close to renowned golf courses, this villa is within easy driving distance to Puerto Banús, Marbella Centro and Estepona. The area is known for its tranquillity and exclusivity, with easy access to amenities, restaurants and shops. This property represents a unique opportunity to acquire a luxury home in one of the most desirable areas of the Costa del Sol.