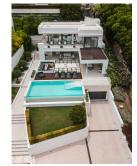

## HOUSE 5 BEDROOMS 5 BATHROOMS IN NUEVA ANDALUCÍA

Nueva Andalucía

REF# R4922260 - 4.995.000€

5 5 844 m<sup>2</sup> 1142 m<sup>2</sup> 353 m<sup>2</sup> Beds Baths Built Plot Terrace

This stunning villa is located in the exclusive area of Nueva Andalucía, Marbella, Málaga, and stands out for its modern design and privileged location. With a constructed area of 844m² and a plot of 1.142m², this property offers a spacious and comfortable living space, ideal for those looking for a sophisticated home on the Costa del Sol. It also boasts panoramic mountain and golf course views, making it a unique place to enjoy the tranquillity and natural surroundings. The villa has five bedrooms, all with en-suite bathrooms, ensuring privacy and comfort for its residents. The 491m² interior has been designed with high quality materials, including porcelain floors and double-glazed windows. The fully equipped kitchen is perfectly integrated into an open and functional space. Furthermore, the property is delivered fully furnished, ready to move into. The exterior of the villa is equally impressive, with a 353m² terrace that includes a covered barbecue area, ideal for outdoor gatherings. The garden and outdoor areas have been designed to maximise the enjoyment of the Mediterranean climate. The property also has a private garage, offering enough space for several vehicles. Located in an area close to renowned golf courses, this villa is within easy driving distance to Puerto Banús, Marbella Centro and Estepona. The area is known for its tranquillity and exclusivity, with easy access to amenities, restaurants and shops. This property represents a unique opportunity to acquire a luxury home in one of the most desirable areas of the Costa del Sol.