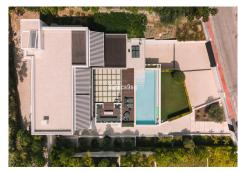

## HOUSE 5 BEDROOMS 5 BATHROOMS IN NUEVA ANDALUCÍA

Nueva Andalucía

REF# R4922260 - 4.995.000€

5 5 844 m<sup>2</sup> 1142 m<sup>2</sup> 353 m<sup>2</sup> Beds Baths Built Plot Terrace

This stunning villa is located in the exclusive area of Nueva Andalucía, Marbella, Málaga, and stands out for its modern design and privileged location. With a constructed area of 844m² and a plot of 1.142m², this property offers a spacious and comfortable living space, ideal for those looking for a sophisticated home on the Costa del Sol. It also boasts panoramic mountain and golf course views, making it a unique place to enjoy the tranquillity and natural surroundings. The villa has five bedrooms, all with en-suite bathrooms, ensuring privacy and comfort for its residents. The 491m² interior has been designed with high quality materials, including porcelain floors and double-glazed windows. The fully equipped kitchen is perfectly integrated into an open and functional space. Furthermore, the property is delivered fully furnished, ready to move into. The exterior of the villa is equally impressive, with a 353m² terrace that includes a covered barbecue area, ideal for outdoor gatherings. The garden and outdoor areas have been designed to maximise the enjoyment of the Mediterranean climate. The property also has a private garage, offering enough space for several vehicles. Located in an area close to renowned golf courses, this villa is within easy driving distance to Puerto Banús, Marbella Centro and Estepona. The area is known for its tranquillity and exclusivity, with easy access to amenities, restaurants and shops. This property represents a unique opportunity to acquire a luxury home in one of the most desirable areas of the Costa del Sol.