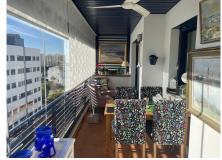

## REF# R4921219 - 550.000€

| 3    | 2     | 90 m² | 75 m <sup>2</sup> |
|------|-------|-------|-------------------|
| Beds | Baths | Built | Terrace           |

Immaculate corner penthouse located next to Estepona Port. The apartment benefits from a spacious living-dining room leading onto a sunny covered terrace, with sliding floor to ceiling glass windows for use in the winter months. It has 3 double bedrooms with fitted wardrobes, and 2 bathrooms (one of which is an ensuite). One of the features that sets this penthouse apart is the added bonus of a private 60m2 solarium, accessed by a built in staircase off the terrace with 360 degree panoramic views of the sea and mountains. This property has full air conditioning and heating throughout, polished marble floors, double glazed windows and a home security system. Due to its ideal location next to Estepona port, beaches and restaurants are within easy walking distance as is the centre of Estepona old town. The community is gated and has two communal pools and well equipped gym for owners. Included in the price is a private underground garage space and very spacious storeroom.