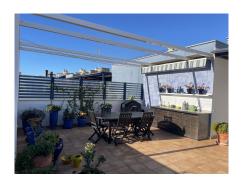

## REF# R4921219 - 550.000€

| 3    | 2     | 90 m² | 75 m <sup>2</sup> |
|------|-------|-------|-------------------|
| Beds | Baths | Built | Terrace           |

Immaculate corner penthouse located next to Estepona Port. The apartment benefits from a spacious living-dining room leading onto a sunny covered terrace, with sliding floor to ceiling glass windows for use in the winter months. It has 3 double bedrooms with fitted wardrobes, and 2 bathrooms (one of which is an ensuite). One of the features that sets this penthouse apart is the added bonus of a private 60m2 solarium, accessed by a built in staircase off the terrace with 360 degree panoramic views of the sea and mountains. This property has full air conditioning and heating throughout, polished marble floors, double glazed windows and a home security system. Due to its ideal location next to Estepona port, beaches and restaurants are within easy walking distance as is the centre of Estepona old town. The community is gated and has two communal pools and well equipped gym for owners. Included in the price is a private underground garage space and very spacious storeroom.