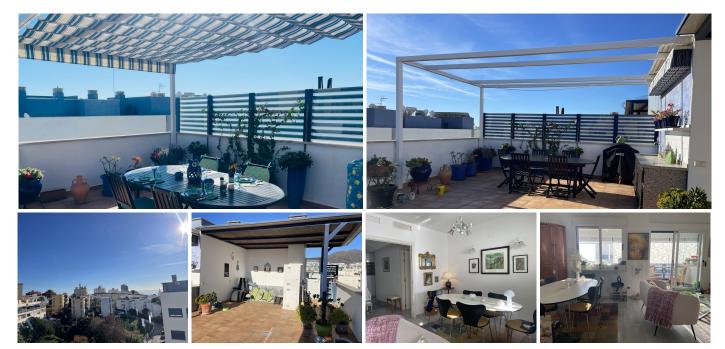

## REF# R4921219 - 550.000€

| 3    | 2     | 90 m² | 75 m <sup>2</sup> |
|------|-------|-------|-------------------|
| Beds | Baths | Built | Terrace           |

Immaculate corner penthouse located next to Estepona Port. The apartment benefits from a spacious living-dining room leading onto a sunny covered terrace, with sliding floor to ceiling glass windows for use in the winter months. It has 3 double bedrooms with fitted wardrobes, and 2 bathrooms (one of which is an ensuite). One of the features that sets this penthouse apart is the added bonus of a private 60m2 solarium, accessed by a built in staircase off the terrace with 360 degree panoramic views of the sea and mountains. This property has full air conditioning and heating throughout, polished marble floors, double glazed windows and a home security system. Due to its ideal location next to Estepona port, beaches and restaurants are within easy walking distance as is the centre of Estepona old town. The community is gated and has two communal pools and well equipped gym for owners. Included in the price is a private underground garage space and very spacious storeroom.