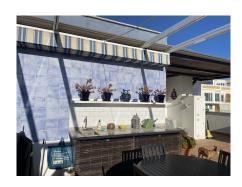

## REF# R4921219 - 550.000€

| 3    | 2     | 90 m² | 75 m <sup>2</sup> |
|------|-------|-------|-------------------|
| Beds | Baths | Built | Terrace           |

Immaculate corner penthouse located next to Estepona Port. The apartment benefits from a spacious living-dining room leading onto a sunny covered terrace, with sliding floor to ceiling glass windows for use in the winter months. It has 3 double bedrooms with fitted wardrobes, and 2 bathrooms (one of which is an ensuite). One of the features that sets this penthouse apart is the added bonus of a private 60m2 solarium, accessed by a built in staircase off the terrace with 360 degree panoramic views of the sea and mountains. This property has full air conditioning and heating throughout, polished marble floors, double glazed windows and a home security system. Due to its ideal location next to Estepona port, beaches and restaurants are within easy walking distance as is the centre of Estepona old town. The community is gated and has two communal pools and well equipped gym for owners. Included in the price is a private underground garage space and very spacious storeroom.