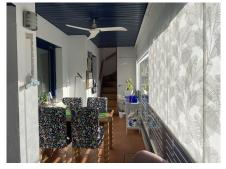

## REF# R4921219 - 550.000€

| 3    | 2     | 90 m² | 75 m <sup>2</sup> |
|------|-------|-------|-------------------|
| Beds | Baths | Built | Terrace           |

Immaculate corner penthouse located next to Estepona Port. The apartment benefits from a spacious living-dining room leading onto a sunny covered terrace, with sliding floor to ceiling glass windows for use in the winter months. It has 3 double bedrooms with fitted wardrobes, and 2 bathrooms (one of which is an ensuite). One of the features that sets this penthouse apart is the added bonus of a private 60m2 solarium, accessed by a built in staircase off the terrace with 360 degree panoramic views of the sea and mountains. This property has full air conditioning and heating throughout, polished marble floors, double glazed windows and a home security system. Due to its ideal location next to Estepona port, beaches and restaurants are within easy walking distance as is the centre of Estepona old town. The community is gated and has two communal pools and well equipped gym for owners. Included in the price is a private underground garage space and very spacious storeroom.