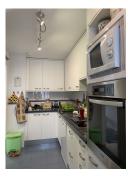

## REF# R4921219 - 550.000€

| 3    | 2     | 90 m² | 75 m <sup>2</sup> |
|------|-------|-------|-------------------|
| Beds | Baths | Built | Terrace           |

Immaculate corner penthouse located next to Estepona Port. The apartment benefits from a spacious living-dining room leading onto a sunny covered terrace, with sliding floor to ceiling glass windows for use in the winter months. It has 3 double bedrooms with fitted wardrobes, and 2 bathrooms (one of which is an ensuite). One of the features that sets this penthouse apart is the added bonus of a private 60m2 solarium, accessed by a built in staircase off the terrace with 360 degree panoramic views of the sea and mountains. This property has full air conditioning and heating throughout, polished marble floors, double glazed windows and a home security system. Due to its ideal location next to Estepona port, beaches and restaurants are within easy walking distance as is the centre of Estepona old town. The community is gated and has two communal pools and well equipped gym for owners. Included in the price is a private underground garage space and very spacious storeroom.