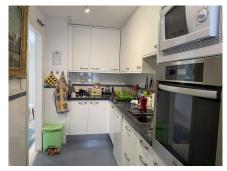

## REF# R4921219 - 550.000€

| 3    | 2     | 90 m² | 75 m <sup>2</sup> |
|------|-------|-------|-------------------|
| Beds | Baths | Built | Terrace           |

Immaculate corner penthouse located next to Estepona Port. The apartment benefits from a spacious living-dining room leading onto a sunny covered terrace, with sliding floor to ceiling glass windows for use in the winter months. It has 3 double bedrooms with fitted wardrobes, and 2 bathrooms (one of which is an ensuite). One of the features that sets this penthouse apart is the added bonus of a private 60m2 solarium, accessed by a built in staircase off the terrace with 360 degree panoramic views of the sea and mountains. This property has full air conditioning and heating throughout, polished marble floors, double glazed windows and a home security system. Due to its ideal location next to Estepona port, beaches and restaurants are within easy walking distance as is the centre of Estepona old town. The community is gated and has two communal pools and well equipped gym for owners. Included in the price is a private underground garage space and very spacious storeroom.