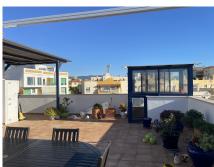

## REF# R4921219 - 550.000€

| 3    | 2     | 90 m² | 75 m <sup>2</sup> |
|------|-------|-------|-------------------|
| Beds | Baths | Built | Terrace           |

Immaculate corner penthouse located next to Estepona Port. The apartment benefits from a spacious living-dining room leading onto a sunny covered terrace, with sliding floor to ceiling glass windows for use in the winter months. It has 3 double bedrooms with fitted wardrobes, and 2 bathrooms (one of which is an ensuite). One of the features that sets this penthouse apart is the added bonus of a private 60m2 solarium, accessed by a built in staircase off the terrace with 360 degree panoramic views of the sea and mountains. This property has full air conditioning and heating throughout, polished marble floors, double glazed windows and a home security system. Due to its ideal location next to Estepona port, beaches and restaurants are within easy walking distance as is the centre of Estepona old town. The community is gated and has two communal pools and well equipped gym for owners. Included in the price is a private underground garage space and very spacious storeroom.