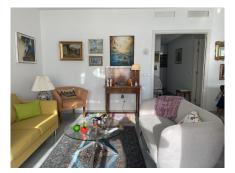

## REF# R4921219 - 550.000€

| 3    | 2     | 90 m² | 75 m <sup>2</sup> |
|------|-------|-------|-------------------|
| Beds | Baths | Built | Terrace           |

Immaculate corner penthouse located next to Estepona Port. The apartment benefits from a spacious living-dining room leading onto a sunny covered terrace, with sliding floor to ceiling glass windows for use in the winter months. It has 3 double bedrooms with fitted wardrobes, and 2 bathrooms (one of which is an ensuite). One of the features that sets this penthouse apart is the added bonus of a private 60m2 solarium, accessed by a built in staircase off the terrace with 360 degree panoramic views of the sea and mountains. This property has full air conditioning and heating throughout, polished marble floors, double glazed windows and a home security system. Due to its ideal location next to Estepona port, beaches and restaurants are within easy walking distance as is the centre of Estepona old town. The community is gated and has two communal pools and well equipped gym for owners. Included in the price is a private underground garage space and very spacious storeroom.