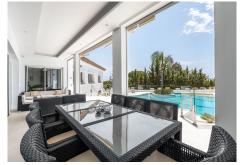

\*\*Exceptional 6-Bedroom Villa in the Prestigious El Paraiso Area\*\* This magnificent villa, situated in the exclusive El Paraiso area, offers an unrivalled blend of space, luxury, and contemporary design. With its impeccable craftsmanship and high-end finishes, this property represents the pinnacle of refined living. The villa boasts six generously proportioned double bedrooms, each featuring its own en-suite bathroom, ensuring maximum comfort and privacy. The interiors are bright and airy, with an abundance of natural light flowing through the thoughtfully designed spaces. The outdoor area is nothing short of spectacular, featuring a vast swimming pool with a unique beach-style entrance that evokes the feeling of a private resort. Indoors, the villa offers a heated swimming pool alongside a luxurious spa and a fully equipped gymnasium, creating a haven for relaxation and wellness. At the heart of the home is a modern, designer kitchen that combines style and functionality, ideal for both casual family meals and sophisticated entertaining. The villa is fully climate-controlled, with air conditioning and central heating throughout, ensuring year-round comfort. For car enthusiasts, the property offers a substantial double garage with an extra outdoor capacity for up to six vehicles, providing exceptional convenience and storage options. This stunning villa is perfectly positioned in one of the most prestigious locations, offering privacy, luxury, and an unparalleled lifestyle.