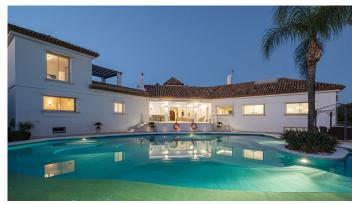

\*\*Exceptional 6-Bedroom Villa in the Prestigious El Paraiso Area\*\* This magnificent villa, situated in the exclusive El Paraiso area, offers an unrivalled blend of space, luxury, and contemporary design. With its impeccable craftsmanship and high-end finishes, this property represents the pinnacle of refined living. The villa boasts six generously proportioned double bedrooms, each featuring its own en-suite bathroom, ensuring maximum comfort and privacy. The interiors are bright and airy, with an abundance of natural light flowing through the thoughtfully designed spaces. The outdoor area is nothing short of spectacular, featuring a vast swimming pool with a unique beach-style entrance that evokes the feeling of a private resort. Indoors, the villa offers a heated swimming pool alongside a luxurious spa and a fully equipped gymnasium, creating a haven for relaxation and wellness. At the heart of the home is a modern, designer kitchen that combines style and functionality, ideal for both casual family meals and sophisticated entertaining. The villa is fully climate-controlled, with air conditioning and central heating throughout, ensuring year-round comfort. For car enthusiasts, the property offers a substantial double garage with an extra outdoor capacity for up to six vehicles, providing exceptional convenience and storage options. This stunning villa is perfectly positioned in one of the most prestigious locations, offering privacy, luxury, and an unparalleled lifestyle.