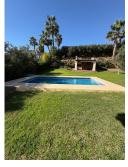

## REF# R4920559 - 2.365.000€

| 5    | 4     | 417 m <sup>2</sup> |
|------|-------|--------------------|
| Beds | Baths | Built              |

We offer you this wonderful property for sale, a semi-detached villa located in the heart of the prestigious Golf Valley in Nueva Andalucía, in the coastal town of Marbella, in the province of Malaga, within the well-known Bellevue development. Upon entering this impressive classic-style villa, we find a hall with a double-height ceiling, giving a feeling of spaciousness; to the right, a modern new kitchen, very functional, fully furnished and equipped, in white and with built-in furniture; to the left, a large living room divided into three areas, with fantastic views of La Concha mountain; a guest toilet that leads to two large bedrooms with ensuite bathrooms (marble and in very good condition), and both with access to the terrace, being very bright and private; On the ground floor, there are: two large bedrooms with direct access to the garden, large travertine marble bathroom, games room-storage-laundry room and double garage (one of them individual that can give rise to a multipurpose room, such as a workshop, office, etc.). The villa has a large garden, a haven of tranquillity, with an abundance of palm trees, tropical plants and aromatic flowers, with a roofed work area for a workshop, barbecue and wood-burning oven, a corner that will delight a wonderful gathering to enjoy with friends or family while cooking sheltered from the varied weather. The high vaulted ceilings further amplify the feeling of openness and lightness, creating a truly welcoming atmosphere, which together with the well-kept gardens, which offer a serene backdrop to invite relaxation and outdoor