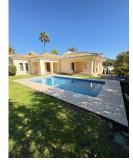

## REF# R4920559 - 2.365.000€

| 5    | 4     | 417 m <sup>2</sup> |
|------|-------|--------------------|
| Beds | Baths | Built              |

We offer you this wonderful property for sale, a semi-detached villa located in the heart of the prestigious Golf Valley in Nueva Andalucía, in the coastal town of Marbella, in the province of Malaga, within the well-known Bellevue development. Upon entering this impressive classic-style villa, we find a hall with a double-height ceiling, giving a feeling of spaciousness; to the right, a modern new kitchen, very functional, fully furnished and equipped, in white and with built-in furniture; to the left, a large living room divided into three areas, with fantastic views of La Concha mountain; a guest toilet that leads to two large bedrooms with ensuite bathrooms (marble and in very good condition), and both with access to the terrace, being very bright and private; On the ground floor, there are: two large bedrooms with direct access to the garden, large travertine marble bathroom, games room-storage-laundry room and double garage (one of them individual that can give rise to a multipurpose room, such as a workshop, office, etc.). The villa has a large garden, a haven of tranquillity, with an abundance of palm trees, tropical plants and aromatic flowers, with a roofed work area for a workshop, barbecue and wood-burning oven, a corner that will delight a wonderful gathering to enjoy with friends or family while cooking sheltered from the varied weather. The high vaulted ceilings further amplify the feeling of openness and lightness, creating a truly welcoming atmosphere, which together with the well-kept gardens, which offer a serene backdrop to invite relaxation and outdoor