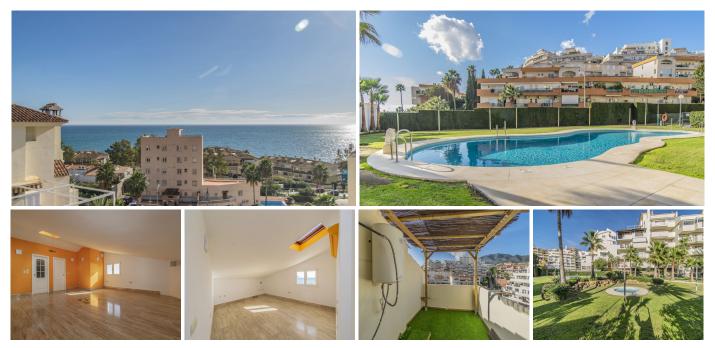

## REF# R4920460 - 285.000€

| 1    | 1     | 83 m² | 12 m²   |
|------|-------|-------|---------|
| Beds | Baths | Built | Terrace |

PENTHOUSE WITH SEA VIEWS NEXT TO THE BEACH Fantastic penthouse located in the Torrequbrada area (Benalmadena costa) just a few minutes walk from the beach close to all kinds of services. Apartment consisting of one bedroom, one bathroom, living room with separate kitchen and terrace with sea views. Includes parking space. Established within a gated community with gardens and communal pool. A property with high rental potential, ideal for clients who want to enjoy a home next to the beach with sea views.