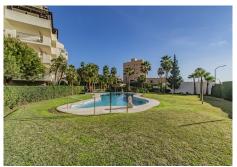

## REF# R4920460 - 285.000€

| 1    | 1     | 83 m² | 12 m²   |
|------|-------|-------|---------|
| Beds | Baths | Built | Terrace |

PENTHOUSE WITH SEA VIEWS NEXT TO THE BEACH Fantastic penthouse located in the Torrequbrada area (Benalmadena costa) just a few minutes walk from the beach close to all kinds of services. Apartment consisting of one bedroom, one bathroom, living room with separate kitchen and terrace with sea views. Includes parking space. Established within a gated community with gardens and communal pool. A property with high rental potential, ideal for clients who want to enjoy a home next to the beach with sea views.