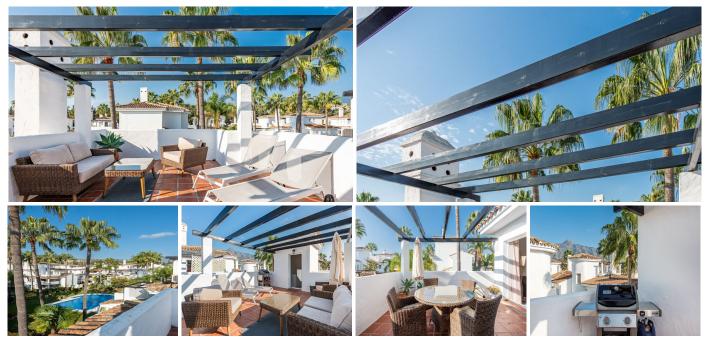

## REF# R4915186 - 419.000€

| 1    | 1     | 78 m² | 40 m²   |
|------|-------|-------|---------|
| Beds | Baths | Built | Terrace |

We are pleased to present this fantastic home in the best location in Marbella! Walking distance to amenities like Mercadona and Puerto Banús. Aloha golf is just 4 minutes away. The apartment is tastefully furnished and distributed over two floors. On the first floor, we are welcomed by a modern kitchen and living room with direct access to a lovely terrace. On this level there is also a spacious bedroom with built-in wardrobes and a bathroom. Upstairs we find the roof terrace with lounge furniture, sunbeds, barbecue, with views of La Concha and the pool area. 24 hour security, communal pools, and manicured gardens. Parking is available within the urban area. It is a perfect choice for those looking for comfortable and modern living close to all the amenities in Nueva Andalucía and Puerto Banús.