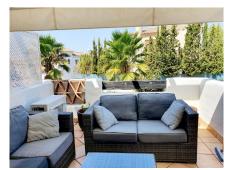

## MIDDLE FLOOR APARTMENT 2 BEDROOMS 2 BATHROOMS IN ESTEPONA

Estepona

REF# R4914397 - 340.000€

| 2    | 2     | 110 m² | 23 m²   |
|------|-------|--------|---------|
| Beds | Baths | Built  | Terrace |

Corner apartment located in one of the most peaceful and exclusive areas of Estepona, within the renowned Soto Resinera residential complex. This 110 m² property features a well-designed layout, complemented by a sunny 23 m² terrace, perfect for enjoying private outdoor moments. The apartment offers 2 spacious bedrooms, 2 modern bathrooms with high-quality finishes, a private garage, and a storage room. The condominium boasts impeccable infrastructure, including 24-hour security and a saltwater pool, surrounded by lush greenery, providing a serene and exclusive living environment.