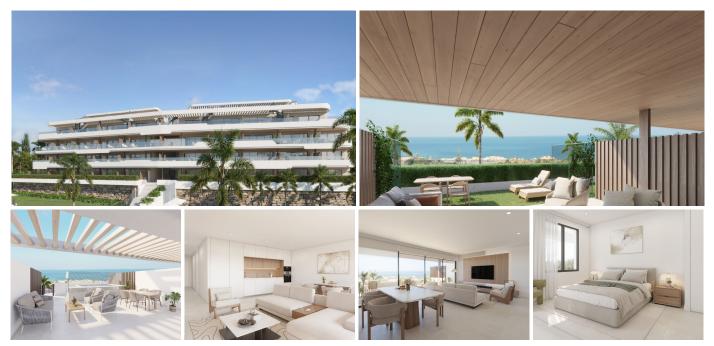

## silver**sea**

## GROUND FLOOR APARTMENT 3 BEDROOMS 2 BATHROOMS IN MANILVA

Manilva

## REF# R4913209 - 509.500€

| 3    | 2     | 131 m² | 210 m <sup>2</sup> | 57 m²   |
|------|-------|--------|--------------------|---------|
| Beds | Baths | Built  | Plot               | Terrace |

Blues and violets, oranges and roses intertwine to paint an idyllic horizon over the Mediterranean. Under these views is born residential, an exclusive residential designed for you to enjoy a privileged environment. This development is a residential building that has 4 heights where large windows and open spaces stand for the full enjoyment of the climate and the so admired life outside the coast. 38 houses make up the community, which has from bass with gardens for private use to penthouses that include solarium and individual pool. All owners can delight in a privileged sea view from their residences. Beauty is also on the outside. The outdoor common areas are widely decorated by indigenous plants and flowers that give the community great beauty and naturality. These open spaces give the whole a feeling of serenity and calm, crowned all by a refreshing communal pool. All properties have underground parking space with pre-installation of electric charge and access from the outside with automated door. In addition, separate storage room from the houses.