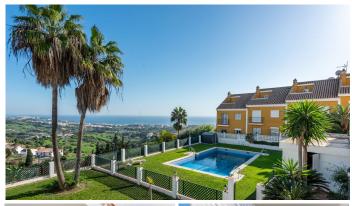

## TOWNHOUSE 4 BEDROOMS 2 BATHROOMS IN MANILVA

Manilva

REF# R4909543 - 500.000€

| 4    | 2     | 218 m <sup>2</sup> | 24 m² | 15 m²   |
|------|-------|--------------------|-------|---------|
| Beds | Baths | Built              | Plot  | Terrace |

Spacious Spanish-Style Townhouse with Sea Views in Manilva Discover this charming Spanish-style townhouse in the picturesque area of Manilva. With its traditional design and generous space, this property is perfect for families or as a vacation rental with excellent potential. Property Features: 4 Bedrooms & 3 Terraces – Enjoy the luxury of space and outdoor areas for relaxation or entertaining. Sea Views – Wake up to stunning views of the Mediterranean from your terraces. Community Pool – Perfect for cooling off on sunny days and great for kids and families. Basement Parking – Convenient and secure parking included. Traditional Charm: The house is in excellent condition, featuring classic Spanish design elements like dark wooden furniture and warm tones. While not modernized, it offers a unique opportunity to embrace its character or update it to your taste. Ideal for: Families – Spacious interiors and community amenities make it perfect for year-round living. Vacation Rentals – Its location, size, and charm make it highly attractive for short-term rentals. A property with this much character and potential is a rare find. Schedule a viewing today and make this beautiful townhouse your own!