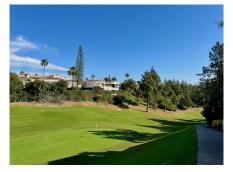

## REF# R4907563 - 1.695.000€

| 4    | 4     | 339 m² | 1085 m² | 53 m²   |
|------|-------|--------|---------|---------|
| Beds | Baths | Built  | Plot    | Terrace |

LOCATION! Charming Detached Villa in El Chaparral - Front Line Golf Location Discover this stunning detached villa, nestled in the most sought-after street of El Chaparral, just a 5 minute drive from the bustling La Cala de Mijas. Boasting a prime front line golf location, this exquisite home offers a perfect blend of elegance and comfort. Spread across two levels, the villa features four spacious bedrooms, including a master suite with an ensuite bathroom, and three additional double bedrooms and three bathrooms on the ground level. There is an additional benefit of underfloor heating in the bathrooms and solar panels for heating water at the property. The heart of the home is a large modern kitchen with a centre island, ideal for culinary enthusiasts, complemented by a separate utility room. The lounge and dining room provide ample space for entertaining, while the sunny south-facing terrace offers breathtaking sea views. Outside, the property showcases a large frontage surrounded by greenery with a stone fountain as a centre piece, a private swimming pool with capacity of 48 m3 with an adjacent washroom / toilet, a large double garage and additional parking on the drive. There is also a large store room. With a plot size of 1,000 m<sup>2</sup> and 300 m<sup>2</sup> of constructed area, this villa is a rare find in the area. Built in 1986 and maintained in good condition, it includes fitted wardrobes, a storeroom, and modern heating and air conditioning throughout. Don't miss this opportunity to own a piece of paradise with unparalleled golf and sea views.