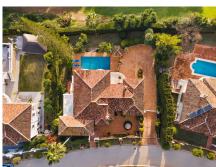

## REF# R4907563 - 1.695.000€

| 4    | 4     | 339 m² | 1085 m² | 53 m²   |
|------|-------|--------|---------|---------|
| Beds | Baths | Built  | Plot    | Terrace |

LOCATION! Charming Detached Villa in El Chaparral - Front Line Golf Location Discover this stunning detached villa, nestled in the most sought-after street of El Chaparral, just a 5 minute drive from the bustling La Cala de Mijas. Boasting a prime front line golf location, this exquisite home offers a perfect blend of elegance and comfort. Spread across two levels, the villa features four spacious bedrooms, including a master suite with an ensuite bathroom, and three additional double bedrooms and three bathrooms on the ground level. There is an additional benefit of underfloor heating in the bathrooms and solar panels for heating water at the property. The heart of the home is a large modern kitchen with a centre island, ideal for culinary enthusiasts, complemented by a separate utility room. The lounge and dining room provide ample space for entertaining, while the sunny south-facing terrace offers breathtaking sea views. Outside, the property showcases a large frontage surrounded by greenery with a stone fountain as a centre piece, a private swimming pool with capacity of 48 m3 with an adjacent washroom / toilet, a large double garage and additional parking on the drive. There is also a large store room. With a plot size of 1,000 m<sup>2</sup> and 300 m<sup>2</sup> of constructed area, this villa is a rare find in the area. Built in 1986 and maintained in good condition, it includes fitted wardrobes, a storeroom, and modern heating and air conditioning throughout. Don't miss this opportunity to own a piece of paradise with unparalleled golf and sea views.