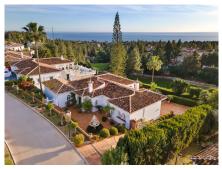

## REF# R4907563 - 1.695.000€

| 4    | 4     | 339 m² | 1085 m² | 53 m²   |
|------|-------|--------|---------|---------|
| Beds | Baths | Built  | Plot    | Terrace |

LOCATION! Charming Detached Villa in El Chaparral - Front Line Golf Location Discover this stunning detached villa, nestled in the most sought-after street of El Chaparral, just a 5 minute drive from the bustling La Cala de Mijas. Boasting a prime front line golf location, this exquisite home offers a perfect blend of elegance and comfort. Spread across two levels, the villa features four spacious bedrooms, including a master suite with an ensuite bathroom, and three additional double bedrooms and three bathrooms on the ground level. There is an additional benefit of underfloor heating in the bathrooms and solar panels for heating water at the property. The heart of the home is a large modern kitchen with a centre island, ideal for culinary enthusiasts, complemented by a separate utility room. The lounge and dining room provide ample space for entertaining, while the sunny south-facing terrace offers breathtaking sea views. Outside, the property showcases a large frontage surrounded by greenery with a stone fountain as a centre piece, a private swimming pool with capacity of 48 m3 with an adjacent washroom / toilet, a large double garage and additional parking on the drive. There is also a large store room. With a plot size of 1,000 m<sup>2</sup> and 300 m<sup>2</sup> of constructed area, this villa is a rare find in the area. Built in 1986 and maintained in good condition, it includes fitted wardrobes, a storeroom, and modern heating and air conditioning throughout. Don't miss this opportunity to own a piece of paradise with unparalleled golf and sea views.