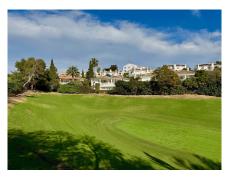

## REF# R4907563 - 1.695.000€

| 4    | 4     | 339 m² | 1085 m² | 53 m²   |
|------|-------|--------|---------|---------|
| Beds | Baths | Built  | Plot    | Terrace |

LOCATION! Charming Detached Villa in El Chaparral - Front Line Golf Location Discover this stunning detached villa, nestled in the most sought-after street of El Chaparral, just a 5 minute drive from the bustling La Cala de Mijas. Boasting a prime front line golf location, this exquisite home offers a perfect blend of elegance and comfort. Spread across two levels, the villa features four spacious bedrooms, including a master suite with an ensuite bathroom, and three additional double bedrooms and three bathrooms on the ground level. There is an additional benefit of underfloor heating in the bathrooms and solar panels for heating water at the property. The heart of the home is a large modern kitchen with a centre island, ideal for culinary enthusiasts, complemented by a separate utility room. The lounge and dining room provide ample space for entertaining, while the sunny south-facing terrace offers breathtaking sea views. Outside, the property showcases a large frontage surrounded by greenery with a stone fountain as a centre piece, a private swimming pool with capacity of 48 m3 with an adjacent washroom / toilet, a large double garage and additional parking on the drive. There is also a large store room. With a plot size of 1,000 m<sup>2</sup> and 300 m<sup>2</sup> of constructed area, this villa is a rare find in the area. Built in 1986 and maintained in good condition, it includes fitted wardrobes, a storeroom, and modern heating and air conditioning throughout. Don't miss this opportunity to own a piece of paradise with unparalleled golf and sea views.