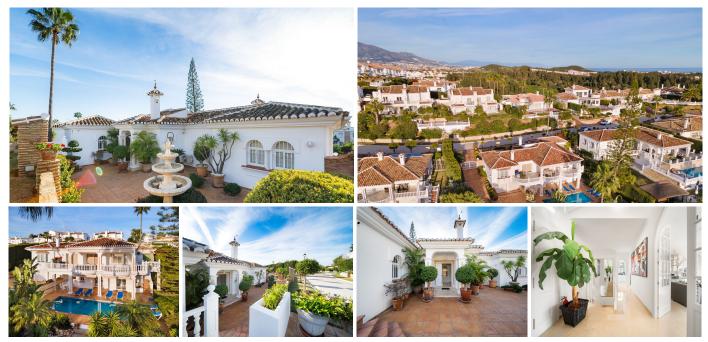

## REF# R4907563 - 1.695.000€

| 4    | 4     | 339 m² | 1085 m² | 53 m²   |
|------|-------|--------|---------|---------|
| Beds | Baths | Built  | Plot    | Terrace |

LOCATION! Charming Detached Villa in El Chaparral - Front Line Golf Location Discover this stunning detached villa, nestled in the most sought-after street of El Chaparral, just a 5 minute drive from the bustling La Cala de Mijas. Boasting a prime front line golf location, this exquisite home offers a perfect blend of elegance and comfort. Spread across two levels, the villa features four spacious bedrooms, including a master suite with an ensuite bathroom, and three additional double bedrooms and three bathrooms on the ground level. There is an additional benefit of underfloor heating in the bathrooms and solar panels for heating water at the property. The heart of the home is a large modern kitchen with a centre island, ideal for culinary enthusiasts, complemented by a separate utility room. The lounge and dining room provide ample space for entertaining, while the sunny south-facing terrace offers breathtaking sea views. Outside, the property showcases a large frontage surrounded by greenery with a stone fountain as a centre piece, a private swimming pool with capacity of 48 m3 with an adjacent washroom / toilet, a large double garage and additional parking on the drive. There is also a large store room. With a plot size of 1,000 m<sup>2</sup> and 300 m<sup>2</sup> of constructed area, this villa is a rare find in the area. Built in 1986 and maintained in good condition, it includes fitted wardrobes, a storeroom, and modern heating and air conditioning throughout. Don't miss this opportunity to own a piece of paradise with unparalleled golf and sea views.