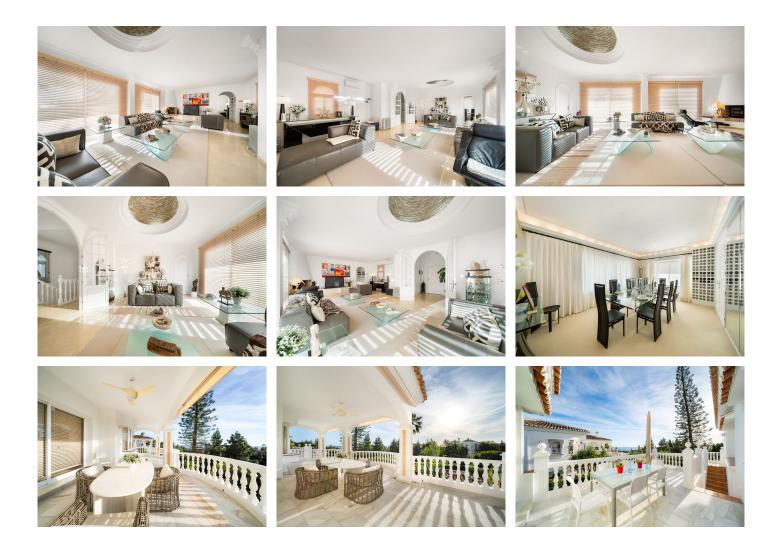

## REF# R4907563 - 1.695.000€

| 4    | 4     | 339 m² | 1085 m² | 53 m²   |
|------|-------|--------|---------|---------|
| Beds | Baths | Built  | Plot    | Terrace |

LOCATION! Charming Detached Villa in El Chaparral - Front Line Golf Location Discover this stunning detached villa, nestled in the most sought-after street of El Chaparral, just a 5 minute drive from the bustling La Cala de Mijas. Boasting a prime front line golf location, this exquisite home offers a perfect blend of elegance and comfort. Spread across two levels, the villa features four spacious bedrooms, including a master suite with an ensuite bathroom, and three additional double bedrooms and three bathrooms on the ground level. There is an additional benefit of underfloor heating in the bathrooms and solar panels for heating water at the property. The heart of the home is a large modern kitchen with a centre island, ideal for culinary enthusiasts, complemented by a separate utility room. The lounge and dining room provide ample space for entertaining, while the sunny south-facing terrace offers breathtaking sea views. Outside, the property showcases a large frontage surrounded by greenery with a stone fountain as a centre piece, a private swimming pool with capacity of 48 m3 with an adjacent washroom / toilet, a large double garage and additional parking on the drive. There is also a large store room. With a plot size of 1,000 m<sup>2</sup> and 300 m<sup>2</sup> of constructed area, this villa is a rare find in the area. Built in 1986 and maintained in good condition, it includes fitted wardrobes, a storeroom, and modern heating and air conditioning throughout. Don't miss this opportunity to own a piece of paradise with unparalleled golf and sea views.