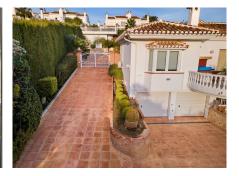

## REF# R4907563 - 1.695.000€

| 4    | 4     | 339 m² | 1085 m² | 53 m²   |
|------|-------|--------|---------|---------|
| Beds | Baths | Built  | Plot    | Terrace |

LOCATION! Charming Detached Villa in El Chaparral - Front Line Golf Location Discover this stunning detached villa, nestled in the most sought-after street of El Chaparral, just a 5 minute drive from the bustling La Cala de Mijas. Boasting a prime front line golf location, this exquisite home offers a perfect blend of elegance and comfort. Spread across two levels, the villa features four spacious bedrooms, including a master suite with an ensuite bathroom, and three additional double bedrooms and three bathrooms on the ground level. There is an additional benefit of underfloor heating in the bathrooms and solar panels for heating water at the property. The heart of the home is a large modern kitchen with a centre island, ideal for culinary enthusiasts, complemented by a separate utility room. The lounge and dining room provide ample space for entertaining, while the sunny south-facing terrace offers breathtaking sea views. Outside, the property showcases a large frontage surrounded by greenery with a stone fountain as a centre piece, a private swimming pool with capacity of 48 m3 with an adjacent washroom / toilet, a large double garage and additional parking on the drive. There is also a large store room. With a plot size of 1,000 m<sup>2</sup> and 300 m<sup>2</sup> of constructed area, this villa is a rare find in the area. Built in 1986 and maintained in good condition, it includes fitted wardrobes, a storeroom, and modern heating and air conditioning throughout. Don't miss this opportunity to own a piece of paradise with unparalleled golf and sea views.