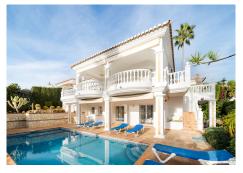

## REF# R4907563 - 1.695.000€

| 4    | 4     | 339 m² | 1085 m² | 53 m²   |
|------|-------|--------|---------|---------|
| Beds | Baths | Built  | Plot    | Terrace |

LOCATION! Charming Detached Villa in El Chaparral - Front Line Golf Location Discover this stunning detached villa, nestled in the most sought-after street of El Chaparral, just a 5 minute drive from the bustling La Cala de Mijas. Boasting a prime front line golf location, this exquisite home offers a perfect blend of elegance and comfort. Spread across two levels, the villa features four spacious bedrooms, including a master suite with an ensuite bathroom, and three additional double bedrooms and three bathrooms on the ground level. There is an additional benefit of underfloor heating in the bathrooms and solar panels for heating water at the property. The heart of the home is a large modern kitchen with a centre island, ideal for culinary enthusiasts, complemented by a separate utility room. The lounge and dining room provide ample space for entertaining, while the sunny south-facing terrace offers breathtaking sea views. Outside, the property showcases a large frontage surrounded by greenery with a stone fountain as a centre piece, a private swimming pool with capacity of 48 m3 with an adjacent washroom / toilet, a large double garage and additional parking on the drive. There is also a large store room. With a plot size of 1,000 m<sup>2</sup> and 300 m<sup>2</sup> of constructed area, this villa is a rare find in the area. Built in 1986 and maintained in good condition, it includes fitted wardrobes, a storeroom, and modern heating and air conditioning throughout. Don't miss this opportunity to own a piece of paradise with unparalleled golf and sea views.