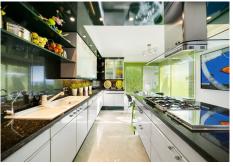

## REF# R4907563 - 1.695.000€

| 4    | 4     | 339 m² | 1085 m² | 53 m²   |
|------|-------|--------|---------|---------|
| Beds | Baths | Built  | Plot    | Terrace |

LOCATION! Charming Detached Villa in El Chaparral - Front Line Golf Location Discover this stunning detached villa, nestled in the most sought-after street of El Chaparral, just a 5 minute drive from the bustling La Cala de Mijas. Boasting a prime front line golf location, this exquisite home offers a perfect blend of elegance and comfort. Spread across two levels, the villa features four spacious bedrooms, including a master suite with an ensuite bathroom, and three additional double bedrooms and three bathrooms on the ground level. There is an additional benefit of underfloor heating in the bathrooms and solar panels for heating water at the property. The heart of the home is a large modern kitchen with a centre island, ideal for culinary enthusiasts, complemented by a separate utility room. The lounge and dining room provide ample space for entertaining, while the sunny south-facing terrace offers breathtaking sea views. Outside, the property showcases a large frontage surrounded by greenery with a stone fountain as a centre piece, a private swimming pool with capacity of 48 m3 with an adjacent washroom / toilet, a large double garage and additional parking on the drive. There is also a large store room. With a plot size of 1,000 m<sup>2</sup> and 300 m<sup>2</sup> of constructed area, this villa is a rare find in the area. Built in 1986 and maintained in good condition, it includes fitted wardrobes, a storeroom, and modern heating and air conditioning throughout. Don't miss this opportunity to own a piece of paradise with unparalleled golf and sea views.