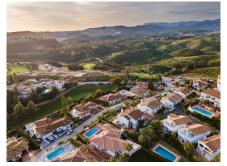

## REF# R4907563 - 1.695.000€

| 4    | 4     | 339 m² | 1085 m² | 53 m²   |
|------|-------|--------|---------|---------|
| Beds | Baths | Built  | Plot    | Terrace |

LOCATION! Charming Detached Villa in El Chaparral - Front Line Golf Location Discover this stunning detached villa, nestled in the most sought-after street of El Chaparral, just a 5 minute drive from the bustling La Cala de Mijas. Boasting a prime front line golf location, this exquisite home offers a perfect blend of elegance and comfort. Spread across two levels, the villa features four spacious bedrooms, including a master suite with an ensuite bathroom, and three additional double bedrooms and three bathrooms on the ground level. There is an additional benefit of underfloor heating in the bathrooms and solar panels for heating water at the property. The heart of the home is a large modern kitchen with a centre island, ideal for culinary enthusiasts, complemented by a separate utility room. The lounge and dining room provide ample space for entertaining, while the sunny south-facing terrace offers breathtaking sea views. Outside, the property showcases a large frontage surrounded by greenery with a stone fountain as a centre piece, a private swimming pool with capacity of 48 m3 with an adjacent washroom / toilet, a large double garage and additional parking on the drive. There is also a large store room. With a plot size of 1,000 m<sup>2</sup> and 300 m<sup>2</sup> of constructed area, this villa is a rare find in the area. Built in 1986 and maintained in good condition, it includes fitted wardrobes, a storeroom, and modern heating and air conditioning throughout. Don't miss this opportunity to own a piece of paradise with unparalleled golf and sea views.