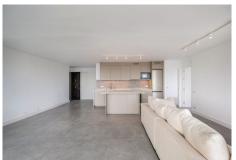

This beautifully renovated 2-bedroom apartment spans 107 m² and combines contemporary design with functional living. Positioned to capture breathtaking views of both the partial sea and the mountains, this home offers an ideal blend of comfort, style, and practicality. The spacious living area, flooded with natural light, features a neutral colour palette, creating a modern yet welcoming atmosphere. Windows connect the interiors to the surrounding landscape, ensuring every corner benefits from an open and airy feel. From here, residents can enjoy the stunning vistas of the more than 40.000m2 gardens, mountains, and the sea, offering tranquillity and relaxation. The open-plan kitchen, ample workspace. Its seamless connection to the living area makes it ideal for both casual dining and entertaining guests. Minimalist aesthetic ensure this kitchen is as practical as it is stylish. The two well-proportioned bedrooms are both bright and serene, with generous storage solutions, including built-in wardrobes. The master bedroom enjoys direct access to the views, where waking up to the calming sights of the mountains becomes part of the daily experience. Both bedrooms offer comfort and privacy. Additional features include a private storage room and an underground parking space, offering both convenience and security.