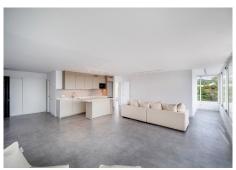

This beautifully renovated 2-bedroom apartment spans 107 m² and combines contemporary design with functional living. Positioned to capture breathtaking views of both the partial sea and the mountains, this home offers an ideal blend of comfort, style, and practicality. The spacious living area, flooded with natural light, features a neutral colour palette, creating a modern yet welcoming atmosphere. Windows connect the interiors to the surrounding landscape, ensuring every corner benefits from an open and airy feel. From here, residents can enjoy the stunning vistas of the more than 40.000m2 gardens, mountains, and the sea, offering tranquillity and relaxation. The open-plan kitchen, ample workspace. Its seamless connection to the living area makes it ideal for both casual dining and entertaining guests. Minimalist aesthetic ensure this kitchen is as practical as it is stylish. The two well-proportioned bedrooms are both bright and serene, with generous storage solutions, including built-in wardrobes. The master bedroom enjoys direct access to the views, where waking up to the calming sights of the mountains becomes part of the daily experience. Both bedrooms offer comfort and privacy. Additional features include a private storage room and an underground parking space, offering both convenience and security.