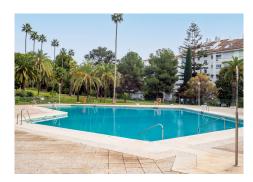

This beautifully renovated 2-bedroom apartment spans 107 m² and combines contemporary design with functional living. Positioned to capture breathtaking views of both the partial sea and the mountains, this home offers an ideal blend of comfort, style, and practicality. The spacious living area, flooded with natural light, features a neutral colour palette, creating a modern yet welcoming atmosphere. Windows connect the interiors to the surrounding landscape, ensuring every corner benefits from an open and airy feel. From here, residents can enjoy the stunning vistas of the more than 40.000m2 gardens, mountains, and the sea, offering tranquillity and relaxation. The open-plan kitchen, ample workspace. Its seamless connection to the living area makes it ideal for both casual dining and entertaining guests. Minimalist aesthetic ensure this kitchen is as practical as it is stylish. The two well-proportioned bedrooms are both bright and serene, with generous storage solutions, including built-in wardrobes. The master bedroom enjoys direct access to the views, where waking up to the calming sights of the mountains becomes part of the daily experience. Both bedrooms offer comfort and privacy. Additional features include a private storage room and an underground parking space, offering both convenience and security.