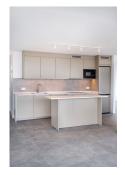

This beautifully renovated 2-bedroom apartment spans 107 m² and combines contemporary design with functional living. Positioned to capture breathtaking views of both the partial sea and the mountains, this home offers an ideal blend of comfort, style, and practicality. The spacious living area, flooded with natural light, features a neutral colour palette, creating a modern yet welcoming atmosphere. Windows connect the interiors to the surrounding landscape, ensuring every corner benefits from an open and airy feel. From here, residents can enjoy the stunning vistas of the more than 40.000m2 gardens, mountains, and the sea, offering tranquillity and relaxation. The open-plan kitchen, ample workspace. Its seamless connection to the living area makes it ideal for both casual dining and entertaining guests. Minimalist aesthetic ensure this kitchen is as practical as it is stylish. The two well-proportioned bedrooms are both bright and serene, with generous storage solutions, including built-in wardrobes. The master bedroom enjoys direct access to the views, where waking up to the calming sights of the mountains becomes part of the daily experience. Both bedrooms offer comfort and privacy. Additional features include a private storage room and an underground parking space, offering both convenience and security.