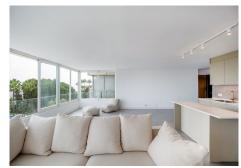

This beautifully renovated 2-bedroom apartment spans 107 m² and combines contemporary design with functional living. Positioned to capture breathtaking views of both the partial sea and the mountains, this home offers an ideal blend of comfort, style, and practicality. The spacious living area, flooded with natural light, features a neutral colour palette, creating a modern yet welcoming atmosphere. Windows connect the interiors to the surrounding landscape, ensuring every corner benefits from an open and airy feel. From here, residents can enjoy the stunning vistas of the more than 40.000m2 gardens, mountains, and the sea, offering tranquillity and relaxation. The open-plan kitchen, ample workspace. Its seamless connection to the living area makes it ideal for both casual dining and entertaining guests. Minimalist aesthetic ensure this kitchen is as practical as it is stylish. The two well-proportioned bedrooms are both bright and serene, with generous storage solutions, including built-in wardrobes. The master bedroom enjoys direct access to the views, where waking up to the calming sights of the mountains becomes part of the daily experience. Both bedrooms offer comfort and privacy. Additional features include a private storage room and an underground parking space, offering both convenience and security.