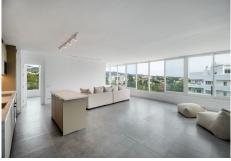

This beautifully renovated 2-bedroom apartment spans 107 m² and combines contemporary design with functional living. Positioned to capture breathtaking views of both the partial sea and the mountains, this home offers an ideal blend of comfort, style, and practicality. The spacious living area, flooded with natural light, features a neutral colour palette, creating a modern yet welcoming atmosphere. Windows connect the interiors to the surrounding landscape, ensuring every corner benefits from an open and airy feel. From here, residents can enjoy the stunning vistas of the more than 40.000m2 gardens, mountains, and the sea, offering tranquillity and relaxation. The open-plan kitchen, ample workspace. Its seamless connection to the living area makes it ideal for both casual dining and entertaining guests. Minimalist aesthetic ensure this kitchen is as practical as it is stylish. The two well-proportioned bedrooms are both bright and serene, with generous storage solutions, including built-in wardrobes. The master bedroom enjoys direct access to the views, where waking up to the calming sights of the mountains becomes part of the daily experience. Both bedrooms offer comfort and privacy. Additional features include a private storage room and an underground parking space, offering both convenience and security.