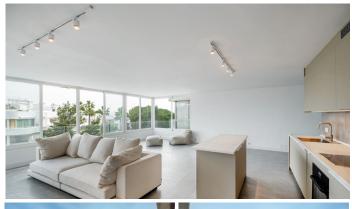

This beautifully renovated 2-bedroom apartment spans 107 m² and combines contemporary design with functional living. Positioned to capture breathtaking views of both the partial sea and the mountains, this home offers an ideal blend of comfort, style, and practicality. The spacious living area, flooded with natural light, features a neutral colour palette, creating a modern yet welcoming atmosphere. Windows connect the interiors to the surrounding landscape, ensuring every corner benefits from an open and airy feel. From here, residents can enjoy the stunning vistas of the more than 40.000m2 gardens, mountains, and the sea, offering tranquillity and relaxation. The open-plan kitchen, ample workspace. Its seamless connection to the living area makes it ideal for both casual dining and entertaining guests. Minimalist aesthetic ensure this kitchen is as practical as it is stylish. The two well-proportioned bedrooms are both bright and serene, with generous storage solutions, including built-in wardrobes. The master bedroom enjoys direct access to the views, where waking up to the calming sights of the mountains becomes part of the daily experience. Both bedrooms offer comfort and privacy. Additional features include a private storage room and an underground parking space, offering both convenience and security.