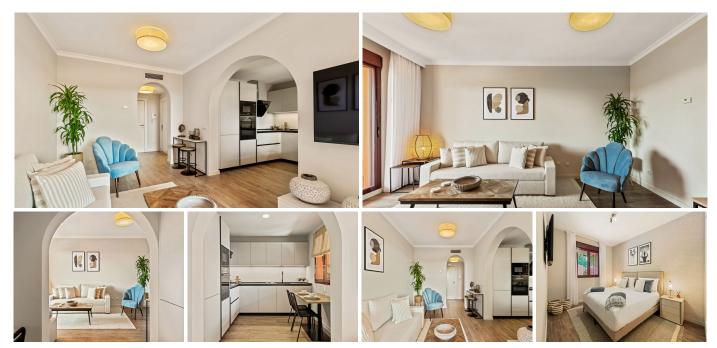

## TOP FLOOR APARTMENT 1 BEDROOM 1 BATHROOM IN BENAHAVÍS

Benahavís

REF# R4902145 - 248.000€

| 1    | 1     | 70 m <sup>2</sup> | 7 m²    |
|------|-------|-------------------|---------|
| Beds | Baths | Built             | Terrace |

The perfect front-line golf rental investment. This fully furnished, second floor apartment is south-facing, perfect for enjoying the sun in your private terrace. Overlooking El Paraíso Golf, and close to Villa Padierna Golf, Tramores Golf, Atalaya Golf, and Guadalmina Golf. This apartment is at the intersection of Marbella, Estepona, and Benahavís. The prime location ensures proximity to fantastic beaches, golf courses and all the amazing activities available on the coast. Residents can enjoy access to multiple swimming pools, lush gardens, a co-working space, and a professionally equipped gym. The resort's rental management provides effortless ownership of a Marbella property, allowing for personal enjoyment of a fully serviced resort and the potential for consistent rental income. Making this the ideal holiday home and a hassle-free rental investment! Underground Parking Space included. \*The photos provided are for illustrative purposes and may not correspond to the actual property. We are pleased to announce a small selection of available units, prices ranging from 245.000 € to 449.000 €. Contact us today for more information