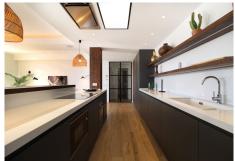

This stunning, recently refurbished south/west-facing penthouse apartment is located frontline to the renowned Royal Las Brisas Golf Course, within a gated community offering 24-hour security, concierge, and reception services. Spread across one level, the property boasts breathtaking views of the golf course, the Mediterranean Sea, and the iconic La Concha mountain. No expense has been spared in the high-end refurbishment of the penthouse, which features four spacious bedrooms, each with its own luxurious ensuite bathroom. Hardwood flooring flows throughout, and floor-to-ceiling glass doors and windows in most areas allow an abundance of natural light to fill the space. The complex is situated directly next to the Las Brisas Golf Clubhouse, where residents can enjoy access to its restaurant overlooking the course. Additional amenities, including Aloha College and other famous golf courses in the Golf Valley, are just a short drive away. The property also includes a heated swimming pool, private underground parking and a storage room.