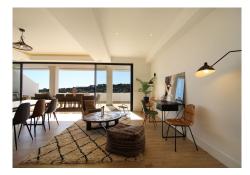

This stunning, recently refurbished south/west-facing penthouse apartment is located frontline to the renowned Royal Las Brisas Golf Course, within a gated community offering 24-hour security, concierge, and reception services. Spread across one level, the property boasts breathtaking views of the golf course, the Mediterranean Sea, and the iconic La Concha mountain. No expense has been spared in the high-end refurbishment of the penthouse, which features four spacious bedrooms, each with its own luxurious ensuite bathroom. Hardwood flooring flows throughout, and floor-to-ceiling glass doors and windows in most areas allow an abundance of natural light to fill the space. The complex is situated directly next to the Las Brisas Golf Clubhouse, where residents can enjoy access to its restaurant overlooking the course. Additional amenities, including Aloha College and other famous golf courses in the Golf Valley, are just a short drive away. The property also includes a heated swimming pool, private underground parking and a storage room.