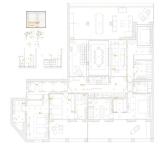

## PENTHOUSE 4 BEDROOMS 4.5 BATHROOMS IN LAS BRISAS

Las Brisas

REF# R4901296 - 2.750.000€

| 4    | 4.5   | 190 m² | 150 m <sup>2</sup> |
|------|-------|--------|--------------------|
| Beds | Baths | Built  | Terrace            |

This stunning, recently refurbished south/west-facing penthouse apartment is located frontline to the renowned Royal Las Brisas Golf Course, within a gated community offering 24-hour security, concierge, and reception services. Spread across one level, the property boasts breathtaking views of the golf course, the Mediterranean Sea, and the iconic La Concha mountain. No expense has been spared in the high-end refurbishment of the penthouse, which features four spacious bedrooms, each with its own luxurious ensuite bathroom. Hardwood flooring flows throughout, and floor-to-ceiling glass doors and windows in most areas allow an abundance of natural light to fill the space. The complex is situated directly next to the Las Brisas Golf Clubhouse, where residents can enjoy access to its restaurant overlooking the course. Additional amenities, including Aloha College and other famous golf courses in the Golf Valley, are just a short drive away. The property also includes a heated swimming pool, private underground parking and a storage room.