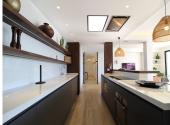

This stunning, recently refurbished south/west-facing penthouse apartment is located frontline to the renowned Royal Las Brisas Golf Course, within a gated community offering 24-hour security, concierge, and reception services. Spread across one level, the property boasts breathtaking views of the golf course, the Mediterranean Sea, and the iconic La Concha mountain. No expense has been spared in the high-end refurbishment of the penthouse, which features four spacious bedrooms, each with its own luxurious ensuite bathroom. Hardwood flooring flows throughout, and floor-to-ceiling glass doors and windows in most areas allow an abundance of natural light to fill the space. The complex is situated directly next to the Las Brisas Golf Clubhouse, where residents can enjoy access to its restaurant overlooking the course. Additional amenities, including Aloha College and other famous golf courses in the Golf Valley, are just a short drive away. The property also includes a heated swimming pool, private underground parking and a storage room.