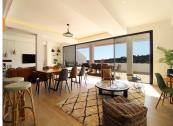

This stunning, recently refurbished south/west-facing penthouse apartment is located frontline to the renowned Royal Las Brisas Golf Course, within a gated community offering 24-hour security, concierge, and reception services. Spread across one level, the property boasts breathtaking views of the golf course, the Mediterranean Sea, and the iconic La Concha mountain. No expense has been spared in the high-end refurbishment of the penthouse, which features four spacious bedrooms, each with its own luxurious ensuite bathroom. Hardwood flooring flows throughout, and floor-to-ceiling glass doors and windows in most areas allow an abundance of natural light to fill the space. The complex is situated directly next to the Las Brisas Golf Clubhouse, where residents can enjoy access to its restaurant overlooking the course. Additional amenities, including Aloha College and other famous golf courses in the Golf Valley, are just a short drive away. The property also includes a heated swimming pool, private underground parking and a storage room.