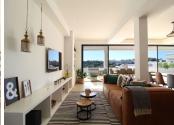

This stunning, recently refurbished south/west-facing penthouse apartment is located frontline to the renowned Royal Las Brisas Golf Course, within a gated community offering 24-hour security, concierge, and reception services. Spread across one level, the property boasts breathtaking views of the golf course, the Mediterranean Sea, and the iconic La Concha mountain. No expense has been spared in the high-end refurbishment of the penthouse, which features four spacious bedrooms, each with its own luxurious ensuite bathroom. Hardwood flooring flows throughout, and floor-to-ceiling glass doors and windows in most areas allow an abundance of natural light to fill the space. The complex is situated directly next to the Las Brisas Golf Clubhouse, where residents can enjoy access to its restaurant overlooking the course. Additional amenities, including Aloha College and other famous golf courses in the Golf Valley, are just a short drive away. The property also includes a heated swimming pool, private underground parking and a storage room.