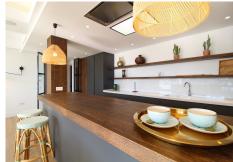

This stunning, recently refurbished south/west-facing penthouse apartment is located frontline to the renowned Royal Las Brisas Golf Course, within a gated community offering 24-hour security, concierge, and reception services. Spread across one level, the property boasts breathtaking views of the golf course, the Mediterranean Sea, and the iconic La Concha mountain. No expense has been spared in the high-end refurbishment of the penthouse, which features four spacious bedrooms, each with its own luxurious ensuite bathroom. Hardwood flooring flows throughout, and floor-to-ceiling glass doors and windows in most areas allow an abundance of natural light to fill the space. The complex is situated directly next to the Las Brisas Golf Clubhouse, where residents can enjoy access to its restaurant overlooking the course. Additional amenities, including Aloha College and other famous golf courses in the Golf Valley, are just a short drive away. The property also includes a heated swimming pool, private underground parking and a storage room.