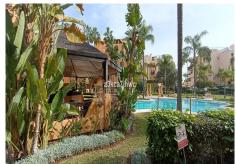

FRONTLINE BEACH COSTALITA-VILLACANA ESTEPONA Two-bedroom, two-bathroom apartment in the charming area of ??Costalita-Villacana. This property is located in an exclusive gated community with 24-hour security. Featuring extensive tropical gardens and a lagoon-style pool, it also features exclusive facilities such as a gym, a summer restaurant, and private access to the Senda Litoral beach, offering a unique experience. The home features a terrace with direct views of the complex's spectacular gardens and a huge private garden with afternoon sun. This apartment consists of a hallway, a spacious living-dining room with direct access to the terrace, two large bedrooms with en-suite bathrooms, and a separate kitchen with access to the 38m2 private west-facing garden. Parking space and storage are included in the price. Other features of this property include built-in wardrobes, elegant flooring, air conditioning, and fiber optic cable. It is currently rented, so viewings should be arranged well in advance. Possibility of acquiring it as a rental or signing the deed in a few months. The Villa Padierna Racquet Club, the 5-star Mett Hotel, and other restaurants are within walking distance. The location is surrounded by essential food, transportation, sports, and leisure services. In compliance with Andalusian Regional Government Decree 2182005 of October 11, the client is informed that notary, registry, and property transfer (ITP) fees are not included in the price. However, real estate brokerage fees are included. The client has the right to receive a