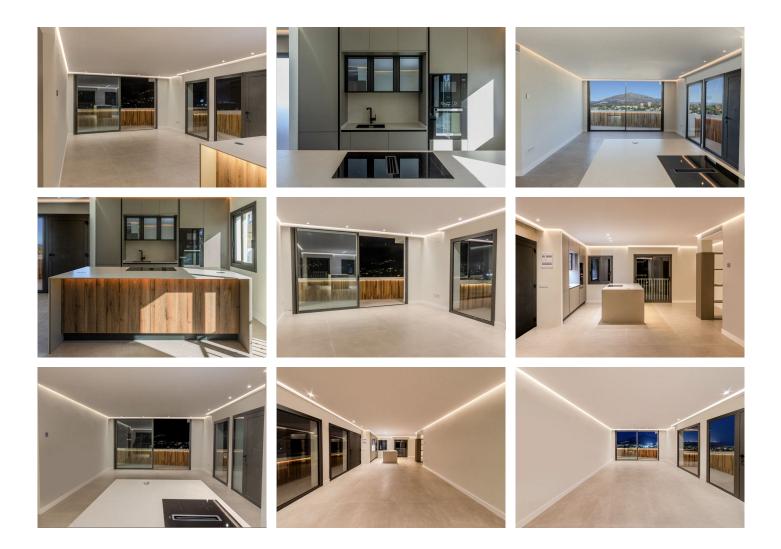

## REF# R4894786 - 902.500€

| 2    | 2     | 131 m² | 20 m²   |
|------|-------|--------|---------|
| Beds | Baths | Built  | Terrace |

Great location within walking distance of Centro plaza and with parking and storage. Nueva Andalucia...close to Centro Plaza. A beautiful, bright and spacious home within walking distance of all the amenities within the local area. Well renovated and perfectly located....a 2 bedroom Nueva Andalucia apartment. A home within walking distance of Puerto Banús. Located on the top floor of the complex with open views, this property has easy access via a lift from the secure underground parking where there is also a storeroom. Penthouse apartment in a superbly located Nueva Andalucía urbanisation, within an easy walking distance of Centro Plaza and Puerto Banús. This delightful and sunny home is reformed to a very high standard. Having been stripped back to its bare bones, the owner has replaced all the original electricity system with new and more efficient cables. In the same way the original plumping system has been removed and new and updated pipes and drains have been fitted throughout. There is nothing overlooked here with this Marbella penthouse, ensuring that it is a home for the most discerning client. Jardines de Andalucia which is within the municipality of Marbella features views of the garden and is within a short walk of Centro plaza and around 1 km from Marina Banus Shopping Centre. This 130 m<sup>2</sup> apartment features a sunny patio and comes with designated private parking and a storage room. This location is very convenient for visitors as it can easily access Malaga Airport, 47 minutes by car.