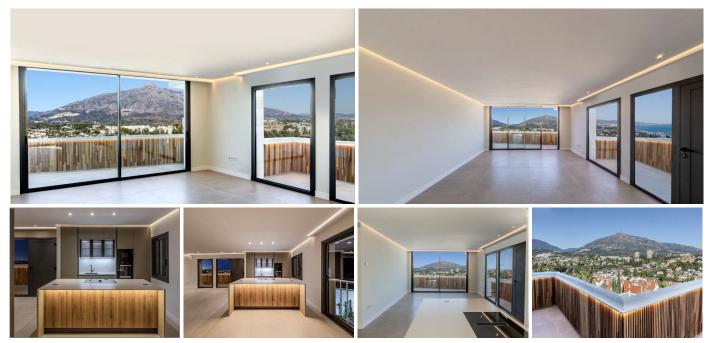

## REF# R4894786 - 902.500€

| 2    | 2     | 131 m² | 20 m²   |
|------|-------|--------|---------|
| Beds | Baths | Built  | Terrace |

Great location within walking distance of Centro plaza and with parking and storage. Nueva Andalucia...close to Centro Plaza. A beautiful, bright and spacious home within walking distance of all the amenities within the local area. Well renovated and perfectly located....a 2 bedroom Nueva Andalucia apartment. A home within walking distance of Puerto Banús. Located on the top floor of the complex with open views, this property has easy access via a lift from the secure underground parking where there is also a storeroom. Penthouse apartment in a superbly located Nueva Andalucía urbanisation, within an easy walking distance of Centro Plaza and Puerto Banús. This delightful and sunny home is reformed to a very high standard. Having been stripped back to its bare bones, the owner has replaced all the original electricity system with new and more efficient cables. In the same way the original plumping system has been removed and new and updated pipes and drains have been fitted throughout. There is nothing overlooked here with this Marbella penthouse, ensuring that it is a home for the most discerning client. Jardines de Andalucia which is within the municipality of Marbella features views of the garden and is within a short walk of Centro plaza and around 1 km from Marina Banus Shopping Centre. This 130 m<sup>2</sup> apartment features a sunny patio and comes with designated private parking and a storage room. This location is very convenient for visitors as it can easily access Malaga Airport, 47 minutes by car.