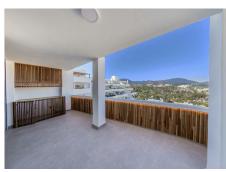

## REF# R4894786 - 902.500€

| 2    | 2     | 131 m² | 20 m²   |
|------|-------|--------|---------|
| Beds | Baths | Built  | Terrace |

Great location within walking distance of Centro plaza and with parking and storage. Nueva Andalucia...close to Centro Plaza. A beautiful, bright and spacious home within walking distance of all the amenities within the local area. Well renovated and perfectly located....a 2 bedroom Nueva Andalucia apartment. A home within walking distance of Puerto Banús. Located on the top floor of the complex with open views, this property has easy access via a lift from the secure underground parking where there is also a storeroom. Penthouse apartment in a superbly located Nueva Andalucía urbanisation, within an easy walking distance of Centro Plaza and Puerto Banús. This delightful and sunny home is reformed to a very high standard. Having been stripped back to its bare bones, the owner has replaced all the original electricity system with new and more efficient cables. In the same way the original plumping system has been removed and new and updated pipes and drains have been fitted throughout. There is nothing overlooked here with this Marbella penthouse, ensuring that it is a home for the most discerning client. Jardines de Andalucia which is within the municipality of Marbella features views of the garden and is within a short walk of Centro plaza and around 1 km from Marina Banus Shopping Centre. This 130 m<sup>2</sup> apartment features a sunny patio and comes with designated private parking and a storage room. This location is very convenient for visitors as it can easily access Malaga Airport, 47 minutes by car.