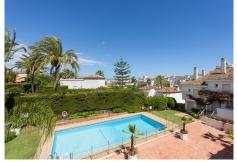

## SEMI-DETACHED HOUSE 3 BEDROOMS 3 BATHROOMS IN PUERTO BANÚS

Puerto Banús

REF# R4892908 - 675.000€

| 3    | 3     | 162 m² |
|------|-------|--------|
| Beds | Baths | Built  |

Contemporary townhouse with garden in a gated development next to Puerto Banus! Recently refurbished, this spacious property presents itself as an unbeatable investment in a high demand area. On the main floor, there is a bright south facing living-dining room with fireplace and a modern and fully equipped kitchen. Ascending to the first floor, one discovers two spacious bedrooms and two complete bathrooms. On the lower floor, the large master bedroom is accompanied by a spacious en-suite bathroom. A sunny terrace and direct access to the garden and a barbecue area. Comfort and practicality are intertwined in this property which also includes an underground parking space for added convenience. Located in a gated community, this property is distinguished by its exclusive swimming pool and lush gardens, creating an intimate setting with only a few neighbours. Its versatility as an investment is evidenced by its suitability as a permanent residence, holiday retreat or rental asset due to its strategic location. Enjoy the lifestyle this property offers, surrounded by renowned restaurants and cafes such as Breathe Marbella, La Sala and next to the HardRock Hotel and Casino Marbella. The property is in close proximity to a wide variety of business centre, hotels, luxury shops and is just a few minutes walk to the heart of Puerto Banus and minutes walk to the beach!