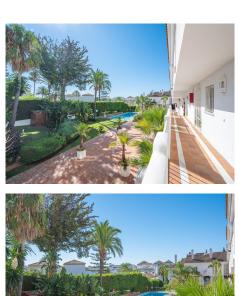

## SEMI-DETACHED HOUSE 3 BEDROOMS 3 BATHROOMS IN PUERTO BANÚS

Puerto Banús

REF# R4892908 - 675.000€

| 3    | 3     | 162 m² |
|------|-------|--------|
| Beds | Baths | Built  |

Contemporary townhouse with garden in a gated development next to Puerto Banus! Recently refurbished, this spacious property presents itself as an unbeatable investment in a high demand area. On the main floor, there is a bright south facing living-dining room with fireplace and a modern and fully equipped kitchen. Ascending to the first floor, one discovers two spacious bedrooms and two complete bathrooms. On the lower floor, the large master bedroom is accompanied by a spacious en-suite bathroom. A sunny terrace and direct access to the garden and a barbecue area. Comfort and practicality are intertwined in this property which also includes an underground parking space for added convenience. Located in a gated community, this property is distinguished by its exclusive swimming pool and lush gardens, creating an intimate setting with only a few neighbours. Its versatility as an investment is evidenced by its suitability as a permanent residence, holiday retreat or rental asset due to its strategic location. Enjoy the lifestyle this property offers, surrounded by renowned restaurants and cafes such as Breathe Marbella, La Sala and next to the HardRock Hotel and Casino Marbella. The property is in close proximity to a wide variety of business centre, hotels, luxury shops and is just a few minutes walk to the heart of Puerto Banus and minutes walk to the beach!