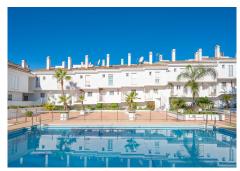

## SEMI-DETACHED HOUSE 3 BEDROOMS 3 BATHROOMS IN PUERTO BANÚS

Puerto Banús

REF# R4892908 - 675.000€

| 3    | 3     | 162 m² |
|------|-------|--------|
| Beds | Baths | Built  |

Contemporary townhouse with garden in a gated development next to Puerto Banus! Recently refurbished, this spacious property presents itself as an unbeatable investment in a high demand area. On the main floor, there is a bright south facing living-dining room with fireplace and a modern and fully equipped kitchen. Ascending to the first floor, one discovers two spacious bedrooms and two complete bathrooms. On the lower floor, the large master bedroom is accompanied by a spacious en-suite bathroom. A sunny terrace and direct access to the garden and a barbecue area. Comfort and practicality are intertwined in this property which also includes an underground parking space for added convenience. Located in a gated community, this property is distinguished by its exclusive swimming pool and lush gardens, creating an intimate setting with only a few neighbours. Its versatility as an investment is evidenced by its suitability as a permanent residence, holiday retreat or rental asset due to its strategic location. Enjoy the lifestyle this property offers, surrounded by renowned restaurants and cafes such as Breathe Marbella, La Sala and next to the HardRock Hotel and Casino Marbella. The property is in close proximity to a wide variety of business centre, hotels, luxury shops and is just a few minutes walk to the heart of Puerto Banus and minutes walk to the beach!