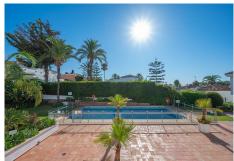

## SEMI-DETACHED HOUSE 3 BEDROOMS 3 BATHROOMS IN PUERTO BANÚS

Puerto Banús

REF# R4892908 - 675.000€

| 3    | 3     | 162 m² |
|------|-------|--------|
| Beds | Baths | Built  |

Contemporary townhouse with garden in a gated development next to Puerto Banus! Recently refurbished, this spacious property presents itself as an unbeatable investment in a high demand area. On the main floor, there is a bright south facing living-dining room with fireplace and a modern and fully equipped kitchen. Ascending to the first floor, one discovers two spacious bedrooms and two complete bathrooms. On the lower floor, the large master bedroom is accompanied by a spacious en-suite bathroom. A sunny terrace and direct access to the garden and a barbecue area. Comfort and practicality are intertwined in this property which also includes an underground parking space for added convenience. Located in a gated community, this property is distinguished by its exclusive swimming pool and lush gardens, creating an intimate setting with only a few neighbours. Its versatility as an investment is evidenced by its suitability as a permanent residence, holiday retreat or rental asset due to its strategic location. Enjoy the lifestyle this property offers, surrounded by renowned restaurants and cafes such as Breathe Marbella, La Sala and next to the HardRock Hotel and Casino Marbella. The property is in close proximity to a wide variety of business centre, hotels, luxury shops and is just a few minutes walk to the heart of Puerto Banus and minutes walk to the beach!