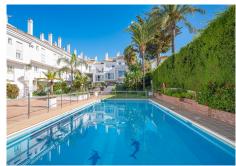

## SEMI-DETACHED HOUSE 3 BEDROOMS 3 BATHROOMS IN PUERTO BANÚS

Puerto Banús

REF# R4892908 - 675.000€

| 3    | 3     | 162 m² |
|------|-------|--------|
| Beds | Baths | Built  |

Contemporary townhouse with garden in a gated development next to Puerto Banus! Recently refurbished, this spacious property presents itself as an unbeatable investment in a high demand area. On the main floor, there is a bright south facing living-dining room with fireplace and a modern and fully equipped kitchen. Ascending to the first floor, one discovers two spacious bedrooms and two complete bathrooms. On the lower floor, the large master bedroom is accompanied by a spacious en-suite bathroom. A sunny terrace and direct access to the garden and a barbecue area. Comfort and practicality are intertwined in this property which also includes an underground parking space for added convenience. Located in a gated community, this property is distinguished by its exclusive swimming pool and lush gardens, creating an intimate setting with only a few neighbours. Its versatility as an investment is evidenced by its suitability as a permanent residence, holiday retreat or rental asset due to its strategic location. Enjoy the lifestyle this property offers, surrounded by renowned restaurants and cafes such as Breathe Marbella, La Sala and next to the HardRock Hotel and Casino Marbella. The property is in close proximity to a wide variety of business centre, hotels, luxury shops and is just a few minutes walk to the heart of Puerto Banus and minutes walk to the beach!