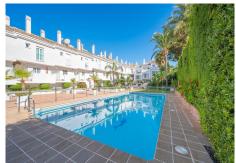

## SEMI-DETACHED HOUSE 3 BEDROOMS 3 BATHROOMS IN PUERTO BANÚS

Puerto Banús

REF# R4892908 - 675.000€

| 3    | 3     | 162 m² |
|------|-------|--------|
| Beds | Baths | Built  |

Contemporary townhouse with garden in a gated development next to Puerto Banus! Recently refurbished, this spacious property presents itself as an unbeatable investment in a high demand area. On the main floor, there is a bright south facing living-dining room with fireplace and a modern and fully equipped kitchen. Ascending to the first floor, one discovers two spacious bedrooms and two complete bathrooms. On the lower floor, the large master bedroom is accompanied by a spacious en-suite bathroom. A sunny terrace and direct access to the garden and a barbecue area. Comfort and practicality are intertwined in this property which also includes an underground parking space for added convenience. Located in a gated community, this property is distinguished by its exclusive swimming pool and lush gardens, creating an intimate setting with only a few neighbours. Its versatility as an investment is evidenced by its suitability as a permanent residence, holiday retreat or rental asset due to its strategic location. Enjoy the lifestyle this property offers, surrounded by renowned restaurants and cafes such as Breathe Marbella, La Sala and next to the HardRock Hotel and Casino Marbella. The property is in close proximity to a wide variety of business centre, hotels, luxury shops and is just a few minutes walk to the heart of Puerto Banus and minutes walk to the beach!