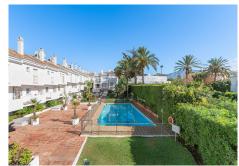

## SEMI-DETACHED HOUSE 3 BEDROOMS 3 BATHROOMS IN PUERTO BANÚS

Puerto Banús

REF# R4892908 - 675.000€

| 3    | 3     | 162 m² |
|------|-------|--------|
| Beds | Baths | Built  |

Contemporary townhouse with garden in a gated development next to Puerto Banus! Recently refurbished, this spacious property presents itself as an unbeatable investment in a high demand area. On the main floor, there is a bright south facing living-dining room with fireplace and a modern and fully equipped kitchen. Ascending to the first floor, one discovers two spacious bedrooms and two complete bathrooms. On the lower floor, the large master bedroom is accompanied by a spacious en-suite bathroom. A sunny terrace and direct access to the garden and a barbecue area. Comfort and practicality are intertwined in this property which also includes an underground parking space for added convenience. Located in a gated community, this property is distinguished by its exclusive swimming pool and lush gardens, creating an intimate setting with only a few neighbours. Its versatility as an investment is evidenced by its suitability as a permanent residence, holiday retreat or rental asset due to its strategic location. Enjoy the lifestyle this property offers, surrounded by renowned restaurants and cafes such as Breathe Marbella, La Sala and next to the HardRock Hotel and Casino Marbella. The property is in close proximity to a wide variety of business centre, hotels, luxury shops and is just a few minutes walk to the heart of Puerto Banus and minutes walk to the beach!