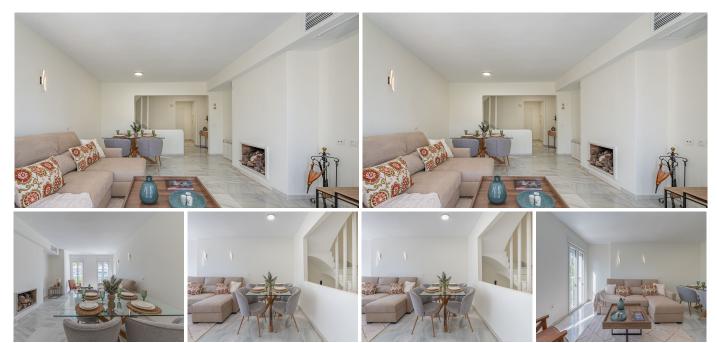

## SEMI-DETACHED HOUSE 3 BEDROOMS 3 BATHROOMS IN PUERTO BANÚS

Puerto Banús

REF# R4892908 - 675.000€

| 3    | 3     | 162 m² |
|------|-------|--------|
| Beds | Baths | Built  |

Contemporary townhouse with garden in a gated development next to Puerto Banus! Recently refurbished, this spacious property presents itself as an unbeatable investment in a high demand area. On the main floor, there is a bright south facing living-dining room with fireplace and a modern and fully equipped kitchen. Ascending to the first floor, one discovers two spacious bedrooms and two complete bathrooms. On the lower floor, the large master bedroom is accompanied by a spacious en-suite bathroom. A sunny terrace and direct access to the garden and a barbecue area. Comfort and practicality are intertwined in this property which also includes an underground parking space for added convenience. Located in a gated community, this property is distinguished by its exclusive swimming pool and lush gardens, creating an intimate setting with only a few neighbours. Its versatility as an investment is evidenced by its suitability as a permanent residence, holiday retreat or rental asset due to its strategic location. Enjoy the lifestyle this property offers, surrounded by renowned restaurants and cafes such as Breathe Marbella, La Sala and next to the HardRock Hotel and Casino Marbella. The property is in close proximity to a wide variety of business centre, hotels, luxury shops and is just a few minutes walk to the heart of Puerto Banus and minutes walk to the beach!