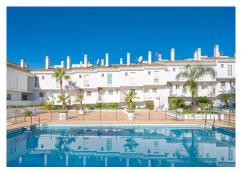

## SEMI-DETACHED HOUSE 3 BEDROOMS 3 BATHROOMS IN PUERTO BANÚS

Puerto Banús

REF# R4892908 - 675.000€

| 3    | 3     | 162 m² |
|------|-------|--------|
| Beds | Baths | Built  |

Contemporary townhouse with garden in a gated development next to Puerto Banus! Recently refurbished, this spacious property presents itself as an unbeatable investment in a high demand area. On the main floor, there is a bright south facing living-dining room with fireplace and a modern and fully equipped kitchen. Ascending to the first floor, one discovers two spacious bedrooms and two complete bathrooms. On the lower floor, the large master bedroom is accompanied by a spacious en-suite bathroom. A sunny terrace and direct access to the garden and a barbecue area. Comfort and practicality are intertwined in this property which also includes an underground parking space for added convenience. Located in a gated community, this property is distinguished by its exclusive swimming pool and lush gardens, creating an intimate setting with only a few neighbours. Its versatility as an investment is evidenced by its suitability as a permanent residence, holiday retreat or rental asset due to its strategic location. Enjoy the lifestyle this property offers, surrounded by renowned restaurants and cafes such as Breathe Marbella, La Sala and next to the HardRock Hotel and Casino Marbella. The property is in close proximity to a wide variety of business centre, hotels, luxury shops and is just a few minutes walk to the heart of Puerto Banus and minutes walk to the beach!