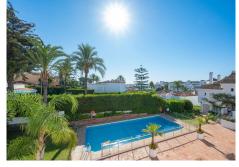

## SEMI-DETACHED HOUSE 3 BEDROOMS 3 BATHROOMS IN PUERTO BANÚS

Puerto Banús

REF# R4892908 - 675.000€

| 3    | 3     | 162 m² |
|------|-------|--------|
| Beds | Baths | Built  |

Contemporary townhouse with garden in a gated development next to Puerto Banus! Recently refurbished, this spacious property presents itself as an unbeatable investment in a high demand area. On the main floor, there is a bright south facing living-dining room with fireplace and a modern and fully equipped kitchen. Ascending to the first floor, one discovers two spacious bedrooms and two complete bathrooms. On the lower floor, the large master bedroom is accompanied by a spacious en-suite bathroom. A sunny terrace and direct access to the garden and a barbecue area. Comfort and practicality are intertwined in this property which also includes an underground parking space for added convenience. Located in a gated community, this property is distinguished by its exclusive swimming pool and lush gardens, creating an intimate setting with only a few neighbours. Its versatility as an investment is evidenced by its suitability as a permanent residence, holiday retreat or rental asset due to its strategic location. Enjoy the lifestyle this property offers, surrounded by renowned restaurants and cafes such as Breathe Marbella, La Sala and next to the HardRock Hotel and Casino Marbella. The property is in close proximity to a wide variety of business centre, hotels, luxury shops and is just a few minutes walk to the heart of Puerto Banus and minutes walk to the beach!