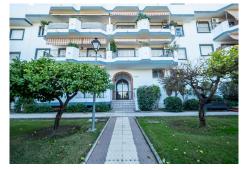

Spacious middle-floor apartment (NO LIFT) with open panoramic views located in a small urbanisation close to town, shops, bars, and good-quality restaurants. The property has the tourist licence allowing an opportunity to generate extra income from a robust market for both short and long term rentals. Comprising an entrance hall, guest bathroom, family bathroom, large open-plan lounge/diner with access to a covered terrace, and a fully fitted kitchen with access to a utility room and three double bedrooms. The features include a feature fireplace with built-in display cabinets, fitted wardrobes, hot/cold air conditioning, a communal swimming pool, an underground parking space and a storage room. The neighbouring village of Coin is within a ten-minute drive, and the beach and airport are around thirty minutes away, the vibrant town centre of Alhaurin El Grande is only a ten minute walk. Middle Floor Apartment, Alhaurín el Grande, Costa del Sol. 3 Bedrooms, 2 Bathrooms, Built 100 m², Terrace 9 m². Setting: Town. Condition: Good. Pool: Communal. Climate Control: Air Conditioning. Views: Mountain, Panoramic, Pool. Features: Covered Terrace, Fitted Wardrobes, Private Terrace, Utility Room. Furniture: Optional. Kitchen: Fully Fitted. Garden: Communal. Security: Gated Complex, Entry Phone. Parking: Underground. Category: Resale.