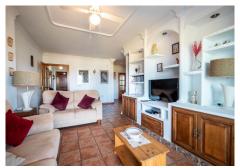

Spacious middle-floor apartment (NO LIFT) with open panoramic views located in a small urbanisation close to town, shops, bars, and good-quality restaurants. The property has the tourist licence allowing an opportunity to generate extra income from a robust market for both short and long term rentals. Comprising an entrance hall, guest bathroom, family bathroom, large open-plan lounge/diner with access to a covered terrace, and a fully fitted kitchen with access to a utility room and three double bedrooms. The features include a feature fireplace with built-in display cabinets, fitted wardrobes, hot/cold air conditioning, a communal swimming pool, an underground parking space and a storage room. The neighbouring village of Coin is within a ten-minute drive, and the beach and airport are around thirty minutes away, the vibrant town centre of Alhaurin El Grande is only a ten minute walk. Middle Floor Apartment, Alhaurín el Grande, Costa del Sol. 3 Bedrooms, 2 Bathrooms, Built 100 m², Terrace 9 m². Setting: Town. Condition: Good. Pool: Communal. Climate Control: Air Conditioning. Views: Mountain, Panoramic, Pool. Features: Covered Terrace, Fitted Wardrobes, Private Terrace, Utility Room. Furniture: Optional. Kitchen: Fully Fitted. Garden: Communal. Security: Gated Complex, Entry Phone. Parking: Underground. Category: Resale.