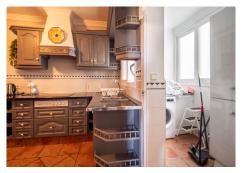

Spacious middle-floor apartment (NO LIFT) with open panoramic views located in a small urbanisation close to town, shops, bars, and good-quality restaurants. The property has the tourist licence allowing an opportunity to generate extra income from a robust market for both short and long term rentals. Comprising an entrance hall, guest bathroom, family bathroom, large open-plan lounge/diner with access to a covered terrace, and a fully fitted kitchen with access to a utility room and three double bedrooms. The features include a feature fireplace with built-in display cabinets, fitted wardrobes, hot/cold air conditioning, a communal swimming pool, an underground parking space and a storage room. The neighbouring village of Coin is within a ten-minute drive, and the beach and airport are around thirty minutes away, the vibrant town centre of Alhaurin El Grande is only a ten minute walk. Middle Floor Apartment, Alhaurín el Grande, Costa del Sol. 3 Bedrooms, 2 Bathrooms, Built 100 m², Terrace 9 m². Setting: Town. Condition: Good. Pool: Communal. Climate Control: Air Conditioning. Views: Mountain, Panoramic, Pool. Features: Covered Terrace, Fitted Wardrobes, Private Terrace, Utility Room. Furniture: Optional. Kitchen: Fully Fitted. Garden: Communal. Security: Gated Complex, Entry Phone. Parking: Underground. Category: Resale.