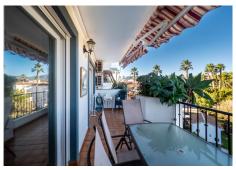

Spacious middle-floor apartment (NO LIFT) with open panoramic views located in a small urbanisation close to town, shops, bars, and good-quality restaurants. The property has the tourist licence allowing an opportunity to generate extra income from a robust market for both short and long term rentals. Comprising an entrance hall, guest bathroom, family bathroom, large open-plan lounge/diner with access to a covered terrace, and a fully fitted kitchen with access to a utility room and three double bedrooms. The features include a feature fireplace with built-in display cabinets, fitted wardrobes, hot/cold air conditioning, a communal swimming pool, an underground parking space and a storage room. The neighbouring village of Coin is within a ten-minute drive, and the beach and airport are around thirty minutes away, the vibrant town centre of Alhaurin El Grande is only a ten minute walk. Middle Floor Apartment, Alhaurín el Grande, Costa del Sol. 3 Bedrooms, 2 Bathrooms, Built 100 m², Terrace 9 m². Setting: Town. Condition: Good. Pool: Communal. Climate Control: Air Conditioning. Views: Mountain, Panoramic, Pool. Features: Covered Terrace, Fitted Wardrobes, Private Terrace, Utility Room. Furniture: Optional. Kitchen: Fully Fitted. Garden: Communal. Security: Gated Complex, Entry Phone. Parking: Underground. Category: Resale.