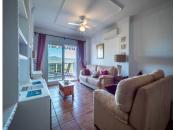

Spacious middle-floor apartment (NO LIFT) with open panoramic views located in a small urbanisation close to town, shops, bars, and good-quality restaurants. The property has the tourist licence allowing an opportunity to generate extra income from a robust market for both short and long term rentals. Comprising an entrance hall, guest bathroom, family bathroom, large open-plan lounge/diner with access to a covered terrace, and a fully fitted kitchen with access to a utility room and three double bedrooms. The features include a feature fireplace with built-in display cabinets, fitted wardrobes, hot/cold air conditioning, a communal swimming pool, an underground parking space and a storage room. The neighbouring village of Coin is within a ten-minute drive, and the beach and airport are around thirty minutes away, the vibrant town centre of Alhaurin El Grande is only a ten minute walk. Middle Floor Apartment, Alhaurín el Grande, Costa del Sol. 3 Bedrooms, 2 Bathrooms, Built 100 m², Terrace 9 m². Setting: Town. Condition: Good. Pool: Communal. Climate Control: Air Conditioning. Views: Mountain, Panoramic, Pool. Features: Covered Terrace, Fitted Wardrobes, Private Terrace, Utility Room. Furniture: Optional. Kitchen: Fully Fitted. Garden: Communal. Security: Gated Complex, Entry Phone. Parking: Underground. Category: Resale.