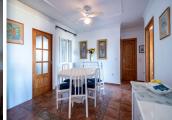

Spacious middle-floor apartment (NO LIFT) with open panoramic views located in a small urbanisation close to town, shops, bars, and good-quality restaurants. The property has the tourist licence allowing an opportunity to generate extra income from a robust market for both short and long term rentals. Comprising an entrance hall, guest bathroom, family bathroom, large open-plan lounge/diner with access to a covered terrace, and a fully fitted kitchen with access to a utility room and three double bedrooms. The features include a feature fireplace with built-in display cabinets, fitted wardrobes, hot/cold air conditioning, a communal swimming pool, an underground parking space and a storage room. The neighbouring village of Coin is within a ten-minute drive, and the beach and airport are around thirty minutes away, the vibrant town centre of Alhaurin El Grande is only a ten minute walk. Middle Floor Apartment, Alhaurín el Grande, Costa del Sol. 3 Bedrooms, 2 Bathrooms, Built 100 m², Terrace 9 m². Setting: Town. Condition: Good. Pool: Communal. Climate Control: Air Conditioning. Views: Mountain, Panoramic, Pool. Features: Covered Terrace, Fitted Wardrobes, Private Terrace, Utility Room. Furniture: Optional. Kitchen: Fully Fitted. Garden: Communal. Security: Gated Complex, Entry Phone. Parking: Underground. Category: Resale.