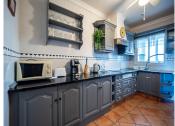

Spacious middle-floor apartment (NO LIFT) with open panoramic views located in a small urbanisation close to town, shops, bars, and good-quality restaurants. The property has the tourist licence allowing an opportunity to generate extra income from a robust market for both short and long term rentals. Comprising an entrance hall, guest bathroom, family bathroom, large open-plan lounge/diner with access to a covered terrace, and a fully fitted kitchen with access to a utility room and three double bedrooms. The features include a feature fireplace with built-in display cabinets, fitted wardrobes, hot/cold air conditioning, a communal swimming pool, an underground parking space and a storage room. The neighbouring village of Coin is within a ten-minute drive, and the beach and airport are around thirty minutes away, the vibrant town centre of Alhaurin El Grande is only a ten minute walk. Middle Floor Apartment, Alhaurín el Grande, Costa del Sol. 3 Bedrooms, 2 Bathrooms, Built 100 m², Terrace 9 m². Setting: Town. Condition: Good. Pool: Communal. Climate Control: Air Conditioning. Views: Mountain, Panoramic, Pool. Features: Covered Terrace, Fitted Wardrobes, Private Terrace, Utility Room. Furniture: Optional. Kitchen: Fully Fitted. Garden: Communal. Security: Gated Complex, Entry Phone. Parking: Underground. Category: Resale.