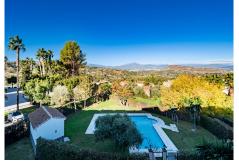

Spacious middle-floor apartment (NO LIFT) with open panoramic views located in a small urbanisation close to town, shops, bars, and good-quality restaurants. The property has the tourist licence allowing an opportunity to generate extra income from a robust market for both short and long term rentals. Comprising an entrance hall, guest bathroom, family bathroom, large open-plan lounge/diner with access to a covered terrace, and a fully fitted kitchen with access to a utility room and three double bedrooms. The features include a feature fireplace with built-in display cabinets, fitted wardrobes, hot/cold air conditioning, a communal swimming pool, an underground parking space and a storage room. The neighbouring village of Coin is within a ten-minute drive, and the beach and airport are around thirty minutes away, the vibrant town centre of Alhaurin El Grande is only a ten minute walk. Middle Floor Apartment, Alhaurín el Grande, Costa del Sol. 3 Bedrooms, 2 Bathrooms, Built 100 m², Terrace 9 m². Setting: Town. Condition: Good. Pool: Communal. Climate Control: Air Conditioning. Views: Mountain, Panoramic, Pool. Features: Covered Terrace, Fitted Wardrobes, Private Terrace, Utility Room. Furniture: Optional. Kitchen: Fully Fitted. Garden: Communal. Security: Gated Complex, Entry Phone. Parking: Underground. Category: Resale.