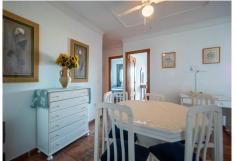

Spacious middle-floor apartment (NO LIFT) with open panoramic views located in a small urbanisation close to town, shops, bars, and good-quality restaurants. The property has the tourist licence allowing an opportunity to generate extra income from a robust market for both short and long term rentals. Comprising an entrance hall, guest bathroom, family bathroom, large open-plan lounge/diner with access to a covered terrace, and a fully fitted kitchen with access to a utility room and three double bedrooms. The features include a feature fireplace with built-in display cabinets, fitted wardrobes, hot/cold air conditioning, a communal swimming pool, an underground parking space and a storage room. The neighbouring village of Coin is within a ten-minute drive, and the beach and airport are around thirty minutes away, the vibrant town centre of Alhaurin El Grande is only a ten minute walk. Middle Floor Apartment, Alhaurín el Grande, Costa del Sol. 3 Bedrooms, 2 Bathrooms, Built 100 m², Terrace 9 m². Setting: Town. Condition: Good. Pool: Communal. Climate Control: Air Conditioning. Views: Mountain, Panoramic, Pool. Features: Covered Terrace, Fitted Wardrobes, Private Terrace, Utility Room. Furniture: Optional. Kitchen: Fully Fitted. Garden: Communal. Security: Gated Complex, Entry Phone. Parking: Underground. Category: Resale.