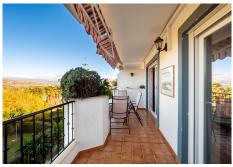

Spacious middle-floor apartment (NO LIFT) with open panoramic views located in a small urbanisation close to town, shops, bars, and good-quality restaurants. The property has the tourist licence allowing an opportunity to generate extra income from a robust market for both short and long term rentals. Comprising an entrance hall, guest bathroom, family bathroom, large open-plan lounge/diner with access to a covered terrace, and a fully fitted kitchen with access to a utility room and three double bedrooms. The features include a feature fireplace with built-in display cabinets, fitted wardrobes, hot/cold air conditioning, a communal swimming pool, an underground parking space and a storage room. The neighbouring village of Coin is within a ten-minute drive, and the beach and airport are around thirty minutes away, the vibrant town centre of Alhaurin El Grande is only a ten minute walk. Middle Floor Apartment, Alhaurín el Grande, Costa del Sol. 3 Bedrooms, 2 Bathrooms, Built 100 m², Terrace 9 m². Setting: Town. Condition: Good. Pool: Communal. Climate Control: Air Conditioning. Views: Mountain, Panoramic, Pool. Features: Covered Terrace, Fitted Wardrobes, Private Terrace, Utility Room. Furniture: Optional. Kitchen: Fully Fitted. Garden: Communal. Security: Gated Complex, Entry Phone. Parking: Underground. Category: Resale.