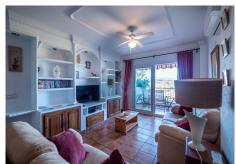

Spacious middle-floor apartment (NO LIFT) with open panoramic views located in a small urbanisation close to town, shops, bars, and good-quality restaurants. The property has the tourist licence allowing an opportunity to generate extra income from a robust market for both short and long term rentals. Comprising an entrance hall, guest bathroom, family bathroom, large open-plan lounge/diner with access to a covered terrace, and a fully fitted kitchen with access to a utility room and three double bedrooms. The features include a feature fireplace with built-in display cabinets, fitted wardrobes, hot/cold air conditioning, a communal swimming pool, an underground parking space and a storage room. The neighbouring village of Coin is within a ten-minute drive, and the beach and airport are around thirty minutes away, the vibrant town centre of Alhaurin El Grande is only a ten minute walk. Middle Floor Apartment, Alhaurín el Grande, Costa del Sol. 3 Bedrooms, 2 Bathrooms, Built 100 m², Terrace 9 m². Setting: Town. Condition: Good. Pool: Communal. Climate Control: Air Conditioning. Views: Mountain, Panoramic, Pool. Features: Covered Terrace, Fitted Wardrobes, Private Terrace, Utility Room. Furniture: Optional. Kitchen: Fully Fitted. Garden: Communal. Security: Gated Complex, Entry Phone. Parking: Underground. Category: Resale.