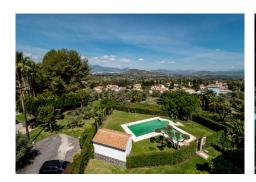

## MIDDLE FLOOR APARTMENT 3 BEDROOMS 2 BATHROOMS IN ALHAURÍN EL GRANDE

Alhaurín el Grande

REF# R4890976 - 275.000€

| 3    | 2     | 100 m <sup>2</sup> | 9 m²    |
|------|-------|--------------------|---------|
| Beds | Baths | Built              | Terrace |

Spacious middle-floor apartment (NO LIFT) with open panoramic views located in a small urbanisation close to town, shops, bars, and good-quality restaurants. The property has the tourist licence allowing an opportunity to generate extra income from a robust market for both short and long term rentals. Comprising an entrance hall, guest bathroom, family bathroom, large open-plan lounge/diner with access to a covered terrace, and a fully fitted kitchen with access to a utility room and three double bedrooms. The features include a feature fireplace with built-in display cabinets, fitted wardrobes, hot/cold air conditioning, a communal swimming pool, an underground parking space and a storage room. The neighbouring village of Coin is within a ten-minute drive, and the beach and airport are around thirty minutes away, the vibrant town centre of Alhaurin El Grande is only a ten minute walk. Middle Floor Apartment, Alhaurín el Grande, Costa del Sol. 3 Bedrooms, 2 Bathrooms, Built 100 m², Terrace 9 m². Setting: Town. Condition: Good. Pool: Communal. Climate Control: Air Conditioning. Views: Mountain, Panoramic, Pool. Features: Covered Terrace, Fitted Wardrobes, Private Terrace, Utility Room. Furniture: Optional. Kitchen: Fully Fitted. Garden: Communal. Security: Gated Complex, Entry Phone. Parking: Underground. Category: Resale.