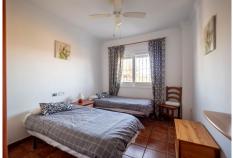

Spacious middle-floor apartment (NO LIFT) with open panoramic views located in a small urbanisation close to town, shops, bars, and good-quality restaurants. The property has the tourist licence allowing an opportunity to generate extra income from a robust market for both short and long term rentals. Comprising an entrance hall, guest bathroom, family bathroom, large open-plan lounge/diner with access to a covered terrace, and a fully fitted kitchen with access to a utility room and three double bedrooms. The features include a feature fireplace with built-in display cabinets, fitted wardrobes, hot/cold air conditioning, a communal swimming pool, an underground parking space and a storage room. The neighbouring village of Coin is within a ten-minute drive, and the beach and airport are around thirty minutes away, the vibrant town centre of Alhaurin El Grande is only a ten minute walk. Middle Floor Apartment, Alhaurín el Grande, Costa del Sol. 3 Bedrooms, 2 Bathrooms, Built 100 m², Terrace 9 m². Setting: Town. Condition: Good. Pool: Communal. Climate Control: Air Conditioning. Views: Mountain, Panoramic, Pool. Features: Covered Terrace, Fitted Wardrobes, Private Terrace, Utility Room. Furniture: Optional. Kitchen: Fully Fitted. Garden: Communal. Security: Gated Complex, Entry Phone. Parking: Underground. Category: Resale.