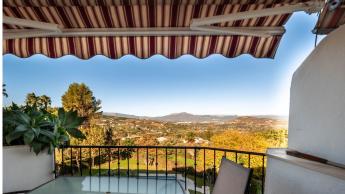

Spacious middle-floor apartment (NO LIFT) with open panoramic views located in a small urbanisation close to town, shops, bars, and good-quality restaurants. The property has the tourist licence allowing an opportunity to generate extra income from a robust market for both short and long term rentals. Comprising an entrance hall, guest bathroom, family bathroom, large open-plan lounge/diner with access to a covered terrace, and a fully fitted kitchen with access to a utility room and three double bedrooms. The features include a feature fireplace with built-in display cabinets, fitted wardrobes, hot/cold air conditioning, a communal swimming pool, an underground parking space and a storage room. The neighbouring village of Coin is within a ten-minute drive, and the beach and airport are around thirty minutes away, the vibrant town centre of Alhaurin El Grande is only a ten minute walk. Middle Floor Apartment, Alhaurín el Grande, Costa del Sol. 3 Bedrooms, 2 Bathrooms, Built 100 m², Terrace 9 m². Setting: Town. Condition: Good. Pool: Communal. Climate Control: Air Conditioning. Views: Mountain, Panoramic, Pool. Features: Covered Terrace, Fitted Wardrobes, Private Terrace, Utility Room. Furniture: Optional. Kitchen: Fully Fitted. Garden: Communal. Security: Gated Complex, Entry Phone. Parking: Underground. Category: Resale.