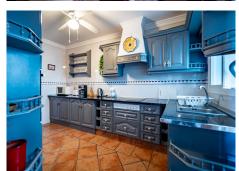

Spacious middle-floor apartment (NO LIFT) with open panoramic views located in a small urbanisation close to town, shops, bars, and good-quality restaurants. The property has the tourist licence allowing an opportunity to generate extra income from a robust market for both short and long term rentals. Comprising an entrance hall, guest bathroom, family bathroom, large open-plan lounge/diner with access to a covered terrace, and a fully fitted kitchen with access to a utility room and three double bedrooms. The features include a feature fireplace with built-in display cabinets, fitted wardrobes, hot/cold air conditioning, a communal swimming pool, an underground parking space and a storage room. The neighbouring village of Coin is within a ten-minute drive, and the beach and airport are around thirty minutes away, the vibrant town centre of Alhaurin El Grande is only a ten minute walk. Middle Floor Apartment, Alhaurín el Grande, Costa del Sol. 3 Bedrooms, 2 Bathrooms, Built 100 m², Terrace 9 m². Setting: Town. Condition: Good. Pool: Communal. Climate Control: Air Conditioning. Views: Mountain, Panoramic, Pool. Features: Covered Terrace, Fitted Wardrobes, Private Terrace, Utility Room. Furniture: Optional. Kitchen: Fully Fitted. Garden: Communal. Security: Gated Complex, Entry Phone. Parking: Underground. Category: Resale.