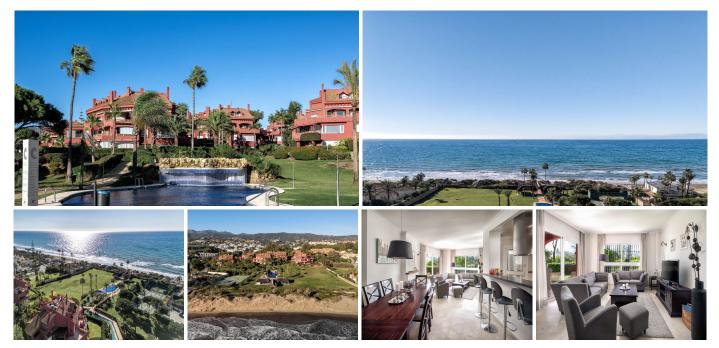

## REF# R4890559 - 780.000€

| 3    | 2     | 120 m <sup>2</sup> | 80 m² | 30 m²   |
|------|-------|--------------------|-------|---------|
| Beds | Baths | Built              | Plot  | Terrace |

Exclusive Garden Apartment in Elviria - Frontline Beach Complex This stunning corner unit is a spacious 3bedroom, 2-bathroom apartment with a private garden, offering the perfect blend of luxury, comfort, and prime beachfront living. The bright and expansive living and dining area is ideal for larger families or entertaining guests, seamlessly connecting to a covered terrace that can be upgraded with glass curtains, adding extra living space during cooler months. From the terrace, step directly into your own private garden—a serene space to relax and enjoy the sun. The modern kitchen, partly open to the dining area, is fully equipped with quality appliances and features a practical adjacent laundry room with a sink and an extra fridge. The apartment boasts three beautifully furnished bedrooms, including a master suite with its own private bathroom. The other two bedrooms share a stylishly refurbished bathroom, ensuring comfort and convenience for all. The property offers direct access to the complex's well-maintained pool area, which includes a gate leading straight to the sandy shores of Elviria Beach—just steps away. Additional Features: • Two private garages • An unbeatable location in a sought-after beachfront development About the Complex Nestled in one of Marbella's most desirable areas, Cerrado de Elviria Beach is a gated community that offers a perfect retreat while being just 10 kilometers from Marbella's vibrant town center. This low-density development features only 78 apartments, blending seamlessly into the surrounding

natural beauty. Spanning 12,000 m<sup>2</sup>, the complex reaches directly to the beach and provides breathtaking views of Africa and Gibraltar. The community includes a spacious pool area with a charming waterfall, as well as padel and tennis courts for those who enjoy staying active. Cerrado de Elviria Beach is ideally located near the 5-star Don Carlos Hotel, Nikki Beach and the luxurious Vincci Estrella del Mar Hotel, both perfect for elegant dining experiences. Local Amenities: Elviria boasts outstanding facilities within a short 5-10 minute walk, including renowned restaurants, local eateries, supermarkets, banks, pharmacies, a gym, tennis courts, and even an adventure park. Marbella Center is just a 10-minute drive away, while Puerto Banús, famed for its luxury shopping and marina, is a mere 20 minutes away. Malaga Airport is reachable in around 40 minutes. This garden apartment in Elviria offers an unparalleled opportunity to enjoy beachfront living with luxury, convenience, and the best of Marbella at your doorstep. Contact us for more info