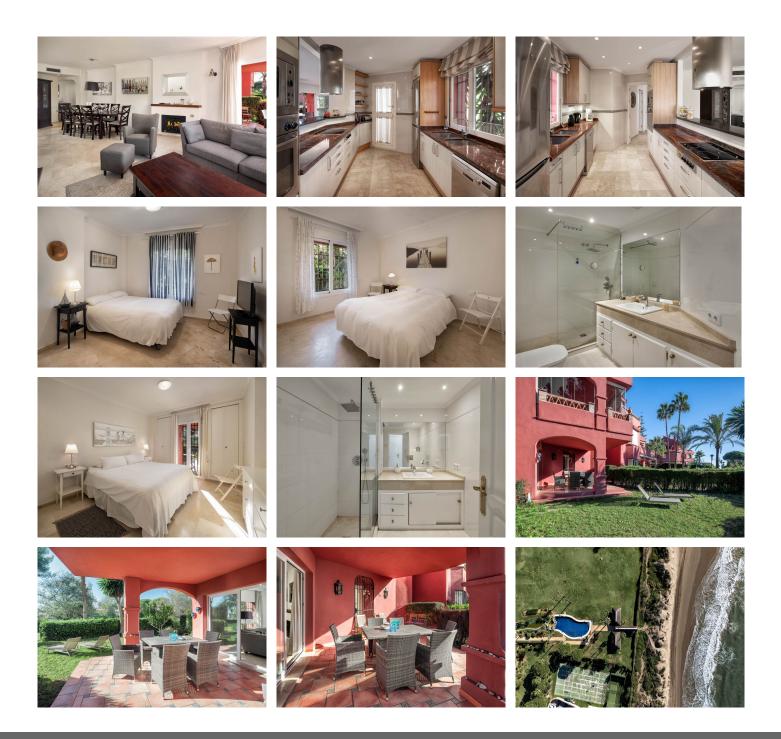

## REF# R4890559 - 780.000€

| 3    | 2     | 120 m <sup>2</sup> | 80 m² | 30 m²   |
|------|-------|--------------------|-------|---------|
| Beds | Baths | Built              | Plot  | Terrace |

Exclusive Garden Apartment in Elviria - Frontline Beach Complex This stunning corner unit is a spacious 3bedroom, 2-bathroom apartment with a private garden, offering the perfect blend of luxury, comfort, and prime beachfront living. The bright and expansive living and dining area is ideal for larger families or entertaining guests, seamlessly connecting to a covered terrace that can be upgraded with glass curtains, adding extra living space during cooler months. From the terrace, step directly into your own private garden—a serene space to relax and enjoy the sun. The modern kitchen, partly open to the dining area, is fully equipped with quality appliances and features a practical adjacent laundry room with a sink and an extra fridge. The apartment boasts three beautifully furnished bedrooms, including a master suite with its own private bathroom. The other two bedrooms share a stylishly refurbished bathroom, ensuring comfort and convenience for all. The property offers direct access to the complex's well-maintained pool area, which includes a gate leading straight to the sandy shores of Elviria Beach—just steps away. Additional Features: • Two private garages • An unbeatable location in a sought-after beachfront development About the Complex Nestled in one of Marbella's most desirable areas, Cerrado de Elviria Beach is a gated community that offers a perfect retreat while being just 10 kilometers from Marbella's vibrant town center. This low-density development features only 78 apartments, blending seamlessly into the surrounding

natural beauty. Spanning 12,000 m<sup>2</sup>, the complex reaches directly to the beach and provides breathtaking views of Africa and Gibraltar. The community includes a spacious pool area with a charming waterfall, as well as padel and tennis courts for those who enjoy staying active. Cerrado de Elviria Beach is ideally located near the 5-star Don Carlos Hotel, Nikki Beach and the luxurious Vincci Estrella del Mar Hotel, both perfect for elegant dining experiences. Local Amenities: Elviria boasts outstanding facilities within a short 5-10 minute walk, including renowned restaurants, local eateries, supermarkets, banks, pharmacies, a gym, tennis courts, and even an adventure park. Marbella Center is just a 10-minute drive away, while Puerto Banús, famed for its luxury shopping and marina, is a mere 20 minutes away. Malaga Airport is reachable in around 40 minutes. This garden apartment in Elviria offers an unparalleled opportunity to enjoy beachfront living with luxury, convenience, and the best of Marbella at your doorstep. Contact us for more info