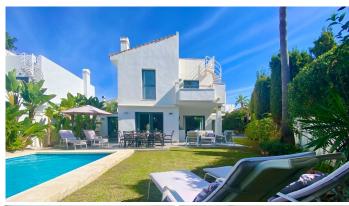

## HOUSE 4 BEDROOMS 3 BATHROOMS IN ATALAYA

Atalaya

REF# R4889236 - 1.080.000€

| 4    | 3     | 176 m² | 396 m² | 62 m²   |
|------|-------|--------|--------|---------|
| Beds | Baths | Built  | Plot   | Terrace |

Discover this exceptional villa. With its sleek, contemporary style and high- quality finishes, this home offers a perfect blend of comfort and sophistication. The villa features a spacious, light-filled layout, ideal for family living and hosting guests. Step outside to your private pool and lush garden, creating a serene outdoor retreat where you can relax or entertain in style. Located in the exclusive Atalaya Isdabe neighborhood, this villa is just a short walk to the beach, making it perfect for those who love coastal living. Plus, you're only a 5-minute drive from the vibrant Puerto Banús, with its world-class dining, shopping, and nightlife. This is an incredible opportunity to own a luxurious home in one of the most desirable areas on the Costa del Sol. Furniture are include except the outside one.