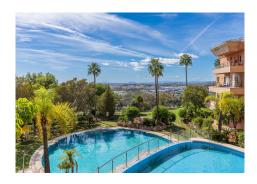

## MIDDLE FLOOR APARTMENT 2 BEDROOMS 2 BATHROOMS IN NUEVA ANDALUCÍA

Nueva Andalucía

REF# R4888438 - 645.000€

2 Beds 2 Baths 97 m<sup>2</sup> Built

24 m<sup>2</sup> Terrace

Middle floor apartament in the popular complex in Nueva Andalucia surrounded by the golf course Magna Golf. East facing with beautiful views over famous mountain La Concha, golf valley and the sea. The apartament offers fully equipped kitchen, large dining - living room with direct entrance to the terrace, master bedroom with en suite bathroom and entrance to the terrace and second bedroom with bathroom. There is marble flooring, A/C hot and cold and underfloor heating. The terrace is partly covered and partly open, perfecto to enjoy the views and relax. 1 place in the garage and storage are included. This complex sits on the highest point in Nueva Andalucia, hence offering amazing sea views. It is a closed urbanisation with 24h security. It offers as well 2 large pool areas and beautiful communal gardens. It is a perfect investment for a short term rentals as there is existing holiday apartment licence and the apartament is located in a building with LPO licence (only 2 building has LPO in this complex). Nueva Andalucia is known as The Golf Valley, offering some of the most prestigious residential locations around Marbella. Nueva Andalucia is also becoming known for its international cuisine. There are few supermarkets in the area, ecological market and each Saturday morning street market. Aside from recreational, sport and commercial facilities, there are several international schools, including Aloha College. Distance by car to Puerto Banus 5 min, Marbella old town 15 minutes, San Pedro de Alcantara 10 min and the airport in Malaga 45 min