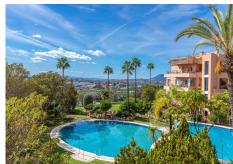

## MIDDLE FLOOR APARTMENT 2 BEDROOMS 2 BATHROOMS IN NUEVA ANDALUCÍA

Nueva Andalucía

REF# R4888438 - 645.000€

2 Beds 2 Baths 97 m<sup>2</sup> Built

24 m<sup>2</sup> Terrace

Middle floor apartament in the popular complex in Nueva Andalucia surrounded by the golf course Magna Golf. East facing with beautiful views over famous mountain La Concha, golf valley and the sea. The apartament offers fully equipped kitchen, large dining - living room with direct entrance to the terrace, master bedroom with en suite bathroom and entrance to the terrace and second bedroom with bathroom. There is marble flooring, A/C hot and cold and underfloor heating. The terrace is partly covered and partly open, perfecto to enjoy the views and relax. 1 place in the garage and storage are included. This complex sits on the highest point in Nueva Andalucia, hence offering amazing sea views. It is a closed urbanisation with 24h security. It offers as well 2 large pool areas and beautiful communal gardens. It is a perfect investment for a short term rentals as there is existing holiday apartment licence and the apartament is located in a building with LPO licence (only 2 building has LPO in this complex). Nueva Andalucia is known as The Golf Valley, offering some of the most prestigious residential locations around Marbella. Nueva Andalucia is also becoming known for its international cuisine. There are few supermarkets in the area, ecological market and each Saturday morning street market. Aside from recreational, sport and commercial facilities, there are several international schools, including Aloha College. Distance by car to Puerto Banus 5 min, Marbella old town 15 minutes, San Pedro de Alcantara 10 min and the airport in Malaga 45 min