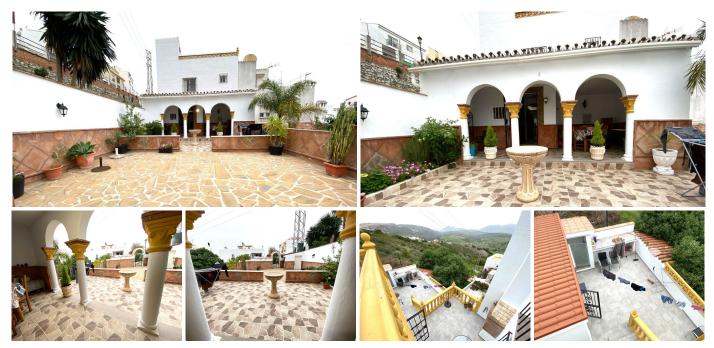

## REF# R4887628 - 260.000€

| 3    | 3     | 80 m² | 178 m² | 30 m²   |
|------|-------|-------|--------|---------|
| Beds | Baths | Built | Plot   | Terrace |

Welcome to this wonderful home in Manilva Pueblo, where serenity meets breathtaking panoramic views. This charming property offers a peaceful and comfortable lifestyle, with thoughtfully designed details to make the most of its natural surroundings. Key Features: Location: Manilva Pueblo Views: Stunning mountain and sea views Barbecue Area: Perfect for outdoor gatherings while enjoying the scenery Bedrooms: 3 bedrooms with built-in wardrobes Bathrooms: 3 full bathrooms Living Room: Spacious lounge with a cozy fireplace Kitchen: Fully equipped open-plan kitchen Plot Size: 168 square meters, with room for potential improvements Communal Pool: Perfect for cooling off on sunny days Additional Details: This home offers a unique opportunity for those seeking a property that combines comfort, style, and spectacular views. With its communal pool and prime location in Manilva Pueblo, this property is ideal as a permanent residence or a vacation home. For more information about this fantastic house or to schedule a viewing, don't hesitate to contact us. We'd be delighted to help you make your dream of owning a home with stunning views in Manilva Pueblo a reality! Show less