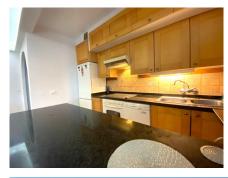

## REF# R4887628 - 260.000€

| 3    | 3     | 80 m² | 178 m² | 30 m²   |
|------|-------|-------|--------|---------|
| Beds | Baths | Built | Plot   | Terrace |

Welcome to this wonderful home in Manilva Pueblo, where serenity meets breathtaking panoramic views. This charming property offers a peaceful and comfortable lifestyle, with thoughtfully designed details to make the most of its natural surroundings. Key Features: Location: Manilva Pueblo Views: Stunning mountain and sea views Barbecue Area: Perfect for outdoor gatherings while enjoying the scenery Bedrooms: 3 bedrooms with built-in wardrobes Bathrooms: 3 full bathrooms Living Room: Spacious lounge with a cozy fireplace Kitchen: Fully equipped open-plan kitchen Plot Size: 168 square meters, with room for potential improvements Communal Pool: Perfect for cooling off on sunny days Additional Details: This home offers a unique opportunity for those seeking a property that combines comfort, style, and spectacular views. With its communal pool and prime location in Manilva Pueblo, this property is ideal as a permanent residence or a vacation home. For more information about this fantastic house or to schedule a viewing, don't hesitate to contact us. We'd be delighted to help you make your dream of owning a home with stunning views in Manilva Pueblo a reality! Show less