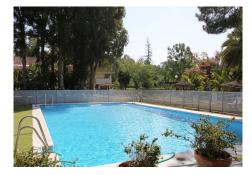

## REF# R4886305 - 475.000€

| 2    | 2     | 90 m <sup>2</sup> | 5 m²    |
|------|-------|-------------------|---------|
| Beds | Baths | Built             | Terrace |

2 bedroom apartment in a complex just 200 meters from the beach in Puerto Banús, with community pool, green areas, tennis court. Beach side. The property is distributed in a spacious living-dining room with a large terrace with views to the west over the gardens of the urbanization. The terrace is very intimate and quiet. Two bedrooms and two full bathrooms, one with a bathtub and the other with a shower. It is located in a beautiful urbanization with beautiful gardens and a community pool. In a very quiet area of Puerto Banús. Just 200 meters from the beach and 5 minutes from the restaurant area and the marina. Outdoor parking space. It is ideal for investment or to enjoy during vacation times. Benefits: - Concierge - Outdoor parking space - Community garden, community pool, tennis court.