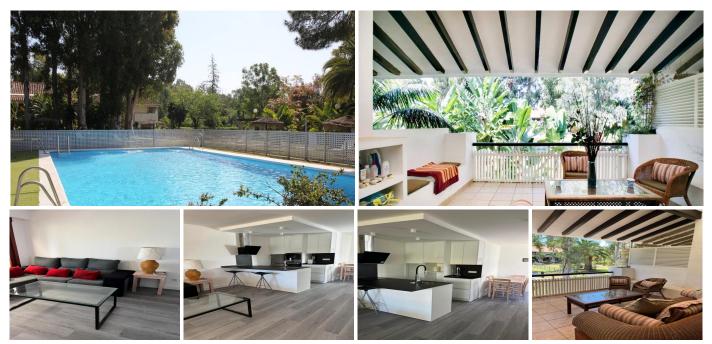

## REF# R4886305 - 475.000€

| 2    | 2     | 90 m <sup>2</sup> | 5 m²    |
|------|-------|-------------------|---------|
| Beds | Baths | Built             | Terrace |

2 bedroom apartment in a complex just 200 meters from the beach in Puerto Banús, with community pool, green areas, tennis court. Beach side. The property is distributed in a spacious living-dining room with a large terrace with views to the west over the gardens of the urbanization. The terrace is very intimate and quiet. Two bedrooms and two full bathrooms, one with a bathtub and the other with a shower. It is located in a beautiful urbanization with beautiful gardens and a community pool. In a very quiet area of Puerto Banús. Just 200 meters from the beach and 5 minutes from the restaurant area and the marina. Outdoor parking space. It is ideal for investment or to enjoy during vacation times. Benefits: - Concierge - Outdoor parking space - Community garden, community pool, tennis court.