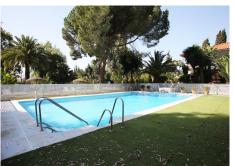

## REF# R4886305 - 475.000€

| 2    | 2     | 90 m <sup>2</sup> | 5 m²    |
|------|-------|-------------------|---------|
| Beds | Baths | Built             | Terrace |

2 bedroom apartment in a complex just 200 meters from the beach in Puerto Banús, with community pool, green areas, tennis court. Beach side. The property is distributed in a spacious living-dining room with a large terrace with views to the west over the gardens of the urbanization. The terrace is very intimate and quiet. Two bedrooms and two full bathrooms, one with a bathtub and the other with a shower. It is located in a beautiful urbanization with beautiful gardens and a community pool. In a very quiet area of Puerto Banús. Just 200 meters from the beach and 5 minutes from the restaurant area and the marina. Outdoor parking space. It is ideal for investment or to enjoy during vacation times. Benefits: - Concierge - Outdoor parking space - Community garden, community pool, tennis court.