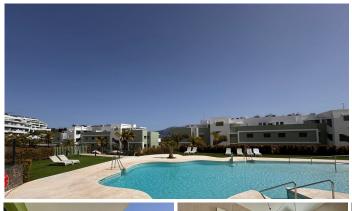

## MIDDLE FLOOR APARTMENT 3 BEDROOMS 2 BATHROOMS IN LA CALA

La Cala

REF# R4885342 - 475.000€

| 3    | 2     | 110 m² | 27 m <sup>2</sup> |
|------|-------|--------|-------------------|
| Beds | Baths | Built  | Terrace           |

This is a super modern brand new apartment located in the ever popular area of La Cala. This brand new property has three bedrooms, 2 bathrooms and an open plan kitchen with an island added as an extra. The property is in a brand new complex with multiple swimming pools including an heated indoor pool and a gym. These extra facilities really make this property stand out from many properties in the area allowing one to enjoy the property more and increase its rental potential. The apartment comes with one private underground parking space and storeroom included and the option to purchase an extra second parking space. We are located just five minutes walk to a golf club house restaurant and bar and we are just a four minutes drive down to the village and beach of La Cala de Mijas with all its facilities. A viewing is highly recommended.