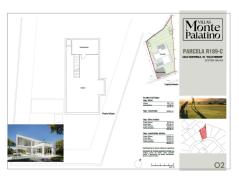

## HOUSE 3 BEDROOMS 4 BATHROOMS IN ESTEPONA

Estepona

## REF# R4883287 - 1.800.000€

| 3    | 4     | 590 m <sup>2</sup> | 884 m² | 267 m²  |
|------|-------|--------------------|--------|---------|
| Beds | Baths | Built              | Plot   | Terrace |

This project has already obtained a license, and construction is set to begin immediately. This exclusive luxury villa, located in the prestigious enclave of Valle Romano in Estepona, embodies the essence of modern design and sophistication in a privileged natural setting. With clean, elegant architectural lines, the villa blends seamlessly into the Mediterranean landscape, maximizing natural light and offering panoramic views of the sea and nearby golf courses. The interior design focuses on comfort and functionality, featuring spacious open areas and high-end finishes. The living room, surrounded by large windows, connects to a fully equipped gourmet kitchen—perfect for those who enjoy the culinary arts in an elegant setting. The bedrooms, all with en-suite bathrooms, stand out for their privacy, brightness, and direct access to private terraces that invite relaxation. Outside, the villa boasts an impressive swimming pool and landscaped gardens that combine native flora with a minimalist design. Multiple lounge areas and an outdoor barbecue space make this the perfect place for entertainment and relaxation, offering an exclusive and serene ambiance. Designed for those seeking a luxurious lifestyle in a unique natural environment, this villa in Valle Romano, Estepona, strikes the perfect balance between contemporary design, comfort, and natural beauty.