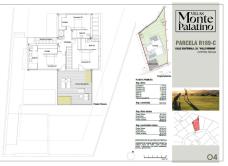

## HOUSE 3 BEDROOMS 4 BATHROOMS IN ESTEPONA

Estepona

## REF# R4883287 - 1.800.000€

| 3    | 4     | 590 m <sup>2</sup> | 884 m² | 267 m²  |
|------|-------|--------------------|--------|---------|
| Beds | Baths | Built              | Plot   | Terrace |

This project has already obtained a license, and construction is set to begin immediately. This exclusive luxury villa, located in the prestigious enclave of Valle Romano in Estepona, embodies the essence of modern design and sophistication in a privileged natural setting. With clean, elegant architectural lines, the villa blends seamlessly into the Mediterranean landscape, maximizing natural light and offering panoramic views of the sea and nearby golf courses. The interior design focuses on comfort and functionality, featuring spacious open areas and high-end finishes. The living room, surrounded by large windows, connects to a fully equipped gourmet kitchen—perfect for those who enjoy the culinary arts in an elegant setting. The bedrooms, all with en-suite bathrooms, stand out for their privacy, brightness, and direct access to private terraces that invite relaxation. Outside, the villa boasts an impressive swimming pool and landscaped gardens that combine native flora with a minimalist design. Multiple lounge areas and an outdoor barbecue space make this the perfect place for entertainment and relaxation, offering an exclusive and serene ambiance. Designed for those seeking a luxurious lifestyle in a unique natural environment, this villa in Valle Romano, Estepona, strikes the perfect balance between contemporary design, comfort, and natural beauty.