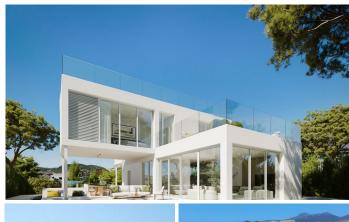

## HOUSE 3 BEDROOMS 4 BATHROOMS IN ESTEPONA

Estepona

## REF# R4883287 - 1.800.000€

| 3    | 4     | 590 m <sup>2</sup> | 884 m² | 267 m²  |
|------|-------|--------------------|--------|---------|
| Beds | Baths | Built              | Plot   | Terrace |

This project has already obtained a license, and construction is set to begin immediately. This exclusive luxury villa, located in the prestigious enclave of Valle Romano in Estepona, embodies the essence of modern design and sophistication in a privileged natural setting. With clean, elegant architectural lines, the villa blends seamlessly into the Mediterranean landscape, maximizing natural light and offering panoramic views of the sea and nearby golf courses. The interior design focuses on comfort and functionality, featuring spacious open areas and high-end finishes. The living room, surrounded by large windows, connects to a fully equipped gourmet kitchen—perfect for those who enjoy the culinary arts in an elegant setting. The bedrooms, all with en-suite bathrooms, stand out for their privacy, brightness, and direct access to private terraces that invite relaxation. Outside, the villa boasts an impressive swimming pool and landscaped gardens that combine native flora with a minimalist design. Multiple lounge areas and an outdoor barbecue space make this the perfect place for entertainment and relaxation, offering an exclusive and serene ambiance. Designed for those seeking a luxurious lifestyle in a unique natural environment, this villa in Valle Romano, Estepona, strikes the perfect balance between contemporary design, comfort, and natural beauty.