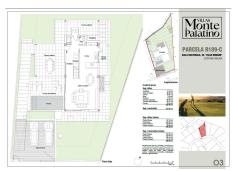

## HOUSE 3 BEDROOMS 4 BATHROOMS IN ESTEPONA

Estepona

## REF# R4883287 - 1.800.000€

| 3    | 4     | 590 m <sup>2</sup> | 884 m² | 267 m²  |
|------|-------|--------------------|--------|---------|
| Beds | Baths | Built              | Plot   | Terrace |

This project has already obtained a license, and construction is set to begin immediately. This exclusive luxury villa, located in the prestigious enclave of Valle Romano in Estepona, embodies the essence of modern design and sophistication in a privileged natural setting. With clean, elegant architectural lines, the villa blends seamlessly into the Mediterranean landscape, maximizing natural light and offering panoramic views of the sea and nearby golf courses. The interior design focuses on comfort and functionality, featuring spacious open areas and high-end finishes. The living room, surrounded by large windows, connects to a fully equipped gourmet kitchen—perfect for those who enjoy the culinary arts in an elegant setting. The bedrooms, all with en-suite bathrooms, stand out for their privacy, brightness, and direct access to private terraces that invite relaxation. Outside, the villa boasts an impressive swimming pool and landscaped gardens that combine native flora with a minimalist design. Multiple lounge areas and an outdoor barbecue space make this the perfect place for entertainment and relaxation, offering an exclusive and serene ambiance. Designed for those seeking a luxurious lifestyle in a unique natural environment, this villa in Valle Romano, Estepona, strikes the perfect balance between contemporary design, comfort, and natural beauty.