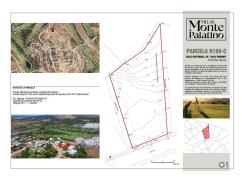

## HOUSE 3 BEDROOMS 4 BATHROOMS IN ESTEPONA

Estepona

## REF# R4883287 - 1.800.000€

| 3    | 4     | 590 m <sup>2</sup> | 884 m² | 267 m²  |
|------|-------|--------------------|--------|---------|
| Beds | Baths | Built              | Plot   | Terrace |

This project has already obtained a license, and construction is set to begin immediately. This exclusive luxury villa, located in the prestigious enclave of Valle Romano in Estepona, embodies the essence of modern design and sophistication in a privileged natural setting. With clean, elegant architectural lines, the villa blends seamlessly into the Mediterranean landscape, maximizing natural light and offering panoramic views of the sea and nearby golf courses. The interior design focuses on comfort and functionality, featuring spacious open areas and high-end finishes. The living room, surrounded by large windows, connects to a fully equipped gourmet kitchen—perfect for those who enjoy the culinary arts in an elegant setting. The bedrooms, all with en-suite bathrooms, stand out for their privacy, brightness, and direct access to private terraces that invite relaxation. Outside, the villa boasts an impressive swimming pool and landscaped gardens that combine native flora with a minimalist design. Multiple lounge areas and an outdoor barbecue space make this the perfect place for entertainment and relaxation, offering an exclusive and serene ambiance. Designed for those seeking a luxurious lifestyle in a unique natural environment, this villa in Valle Romano, Estepona, strikes the perfect balance between contemporary design, comfort, and natural beauty.