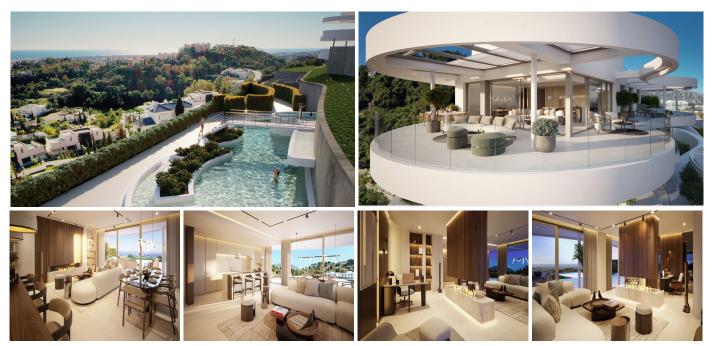

## REF# R4881718 - 899.000€

| 2    | 3     | 126 m <sup>2</sup> | 38 m²   |
|------|-------|--------------------|---------|
| Beds | Baths | Built              | Terrace |

The prestigious residential complex is located near the charming village of Benahavís, designed for those who seek outstanding luxury and comfort. The complex features exquisitely created 2, 3, and 4-bedroom apartments as well as expansive penthouses, all offering breathtaking views of the Mediterranean Sea towards Gibraltar and the coasts of África. Situated close to the renowned La Quinta Golf Club, the complex offers residents easy access to world-class golfing facilities. The offered amenities are unique, providing a salt water pool with jaccuzzi, outdoor garden gym with yoga area, Petanque, chillout area with pit fire and a conference center. The 24-hour security ensures a safe and private living environment.