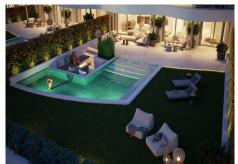

## REF# R4881718 - 899.000€

| 2    | 3     | 126 m <sup>2</sup> | 38 m²   |
|------|-------|--------------------|---------|
| Beds | Baths | Built              | Terrace |

The prestigious residential complex is located near the charming village of Benahavís, designed for those who seek outstanding luxury and comfort. The complex features exquisitely created 2, 3, and 4-bedroom apartments as well as expansive penthouses, all offering breathtaking views of the Mediterranean Sea towards Gibraltar and the coasts of África. Situated close to the renowned La Quinta Golf Club, the complex offers residents easy access to world-class golfing facilities. The offered amenities are unique, providing a salt water pool with jaccuzzi, outdoor garden gym with yoga area, Petanque, chillout area with pit fire and a conference center. The 24-hour security ensures a safe and private living environment.