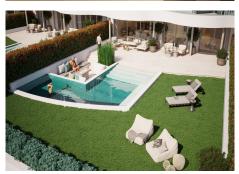

## REF# R4881718 - 899.000€

| 2    | 3     | 126 m <sup>2</sup> | 38 m²   |
|------|-------|--------------------|---------|
| Beds | Baths | Built              | Terrace |

The prestigious residential complex is located near the charming village of Benahavís, designed for those who seek outstanding luxury and comfort. The complex features exquisitely created 2, 3, and 4-bedroom apartments as well as expansive penthouses, all offering breathtaking views of the Mediterranean Sea towards Gibraltar and the coasts of África. Situated close to the renowned La Quinta Golf Club, the complex offers residents easy access to world-class golfing facilities. The offered amenities are unique, providing a salt water pool with jaccuzzi, outdoor garden gym with yoga area, Petanque, chillout area with pit fire and a conference center. The 24-hour security ensures a safe and private living environment.