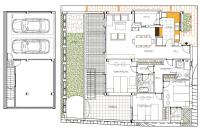

## GROUND FLOOR APARTMENT 3 BEDROOMS 2 BATHROOMS IN LA CALA DE MIJAS

La Cala de Mijas

REF# R4880278 - 375.000€

| 3    | 2     | 130 m <sup>2</sup> | 50 m <sup>2</sup> |
|------|-------|--------------------|-------------------|
| Beds | Baths | Built              | Terrace           |

Featuring three bedrooms and two bathrooms with underfloor heating, the apartment includes a generous, open-plan lounge and dining area with a cozy fireplace, a separate kitchen with a serving hatch, and a covered utility room. The stunning south-facing terrace provides the ideal outdoor space, part covered and part open, complemented by a neatly landscaped area with astroturf. The lounge is finished with elegant marble flooring, while all bedrooms have warm wood flooring, and air conditioning is individually controlled in each room for optimal comfort. The master bedroom, with its en-suite bathroom, and a second bedroom both have direct access to the main terrace, while the third bedroom enjoys its own private covered terrace. Additional features include electric shutters throughout, a convenient storage room accessible from the terrace, and two secure underground parking spaces. The resort itself is meticulously maintained, with the added benefits of a concierge service, a newly installed 24-hour security system, two swimming pools with dedicated children's areas, and beautifully landscaped communal gardens. Adjacent plans include a future 18-hole golf course, a 5-star hotel, and a polo club, all set to enhance the area's appeal and value.