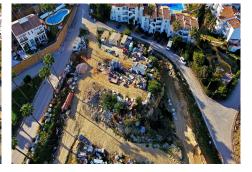

## REF# R4876192 - 2.400.000€

|      |       | m²    | 5273 m <sup>2</sup> |
|------|-------|-------|---------------------|
| Beds | Baths | Built | Plot                |

Lot of 8 urban plots WITH SEA VIEWS in URB.LOS HIDALGOS (MANILVA) These are located just 700 meters from the beach. They have the following surfaces: PLOT 1-602 M2 PLOT 2-601 M2 PLOT 3-622 M2 PLOT 4-659 M2 PLOT 5-600 M2 PLOT 6-635 M2 PLOT 7-701 M2 PLOT 8-853 M2 PERMITTED USE: DETACHED SINGLE-FAMILY HOUSE (VILLAS) MAXIMUM BUILDING ABOVE GROUND: 50% Land ready to build, there is a project for 4 of the 8 plots. Consolidated area with various services and shops, urban bus stop, school bus, etc. PRICE:2,400,000 EUROS+VAT Enviar comentarios