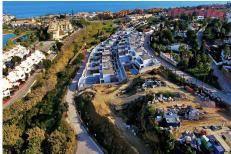

## REF# R4876192 - 2.400.000€

|      |       | m²    | 5273 m <sup>2</sup> |
|------|-------|-------|---------------------|
| Beds | Baths | Built | Plot                |

Lot of 8 urban plots WITH SEA VIEWS in URB.LOS HIDALGOS (MANILVA) These are located just 700 meters from the beach. They have the following surfaces: PLOT 1-602 M2 PLOT 2-601 M2 PLOT 3-622 M2 PLOT 4-659 M2 PLOT 5-600 M2 PLOT 6-635 M2 PLOT 7-701 M2 PLOT 8-853 M2 PERMITTED USE: DETACHED SINGLE-FAMILY HOUSE (VILLAS) MAXIMUM BUILDING ABOVE GROUND: 50% Land ready to build, there is a project for 4 of the 8 plots. Consolidated area with various services and shops, urban bus stop, school bus, etc. PRICE:2,400,000 EUROS+VAT Enviar comentarios