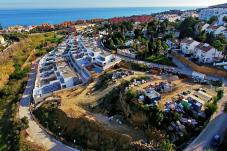

## REF# R4876192 - 2.400.000€

|      |       | m²    | 5273 m <sup>2</sup> |
|------|-------|-------|---------------------|
| Beds | Baths | Built | Plot                |

Lot of 8 urban plots WITH SEA VIEWS in URB.LOS HIDALGOS (MANILVA) These are located just 700 meters from the beach. They have the following surfaces: PLOT 1-602 M2 PLOT 2-601 M2 PLOT 3-622 M2 PLOT 4-659 M2 PLOT 5-600 M2 PLOT 6-635 M2 PLOT 7-701 M2 PLOT 8-853 M2 PERMITTED USE: DETACHED SINGLE-FAMILY HOUSE (VILLAS) MAXIMUM BUILDING ABOVE GROUND: 50% Land ready to build, there is a project for 4 of the 8 plots. Consolidated area with various services and shops, urban bus stop, school bus, etc. PRICE:2,400,000 EUROS+VAT Enviar comentarios