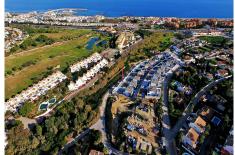

## REF# R4876192 - 2.400.000€

|      |       | m²    | 5273 m <sup>2</sup> |
|------|-------|-------|---------------------|
| Beds | Baths | Built | Plot                |

Lot of 8 urban plots WITH SEA VIEWS in URB.LOS HIDALGOS (MANILVA) These are located just 700 meters from the beach. They have the following surfaces: PLOT 1-602 M2 PLOT 2-601 M2 PLOT 3-622 M2 PLOT 4-659 M2 PLOT 5-600 M2 PLOT 6-635 M2 PLOT 7-701 M2 PLOT 8-853 M2 PERMITTED USE: DETACHED SINGLE-FAMILY HOUSE (VILLAS) MAXIMUM BUILDING ABOVE GROUND: 50% Land ready to build, there is a project for 4 of the 8 plots. Consolidated area with various services and shops, urban bus stop, school bus, etc. PRICE:2,400,000 EUROS+VAT Enviar comentarios