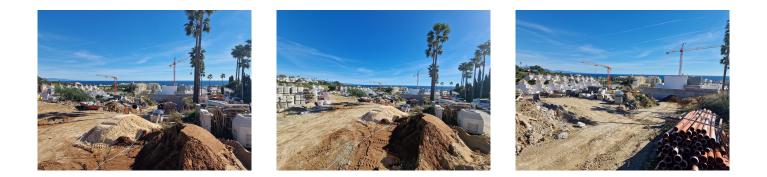

## REF# R4876192 - 2.400.000€

|      |       | m²    | 5273 m <sup>2</sup> |
|------|-------|-------|---------------------|
| Beds | Baths | Built | Plot                |

Lot of 8 urban plots WITH SEA VIEWS in URB.LOS HIDALGOS (MANILVA) These are located just 700 meters from the beach. They have the following surfaces: PLOT 1-602 M2 PLOT 2-601 M2 PLOT 3-622 M2 PLOT 4-659 M2 PLOT 5-600 M2 PLOT 6-635 M2 PLOT 7-701 M2 PLOT 8-853 M2 PERMITTED USE: DETACHED SINGLE-FAMILY HOUSE (VILLAS) MAXIMUM BUILDING ABOVE GROUND: 50% Land ready to build, there is a project for 4 of the 8 plots. Consolidated area with various services and shops, urban bus stop, school bus, etc. PRICE:2,400,000 EUROS+VAT Enviar comentarios