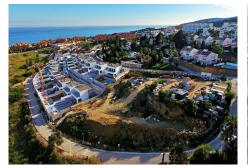

## REF# R4876192 - 2.400.000€

|      |       | m²    | 5273 m <sup>2</sup> |
|------|-------|-------|---------------------|
| Beds | Baths | Built | Plot                |

Lot of 8 urban plots WITH SEA VIEWS in URB.LOS HIDALGOS (MANILVA) These are located just 700 meters from the beach. They have the following surfaces: PLOT 1-602 M2 PLOT 2-601 M2 PLOT 3-622 M2 PLOT 4-659 M2 PLOT 5-600 M2 PLOT 6-635 M2 PLOT 7-701 M2 PLOT 8-853 M2 PERMITTED USE: DETACHED SINGLE-FAMILY HOUSE (VILLAS) MAXIMUM BUILDING ABOVE GROUND: 50% Land ready to build, there is a project for 4 of the 8 plots. Consolidated area with various services and shops, urban bus stop, school bus, etc. PRICE:2,400,000 EUROS+VAT Enviar comentarios