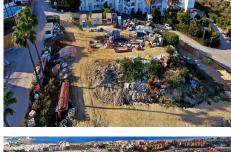

## REF# R4876192 - 2.400.000€

|      |       | m²    | 5273 m <sup>2</sup> |
|------|-------|-------|---------------------|
| Beds | Baths | Built | Plot                |

Lot of 8 urban plots WITH SEA VIEWS in URB.LOS HIDALGOS (MANILVA) These are located just 700 meters from the beach. They have the following surfaces: PLOT 1-602 M2 PLOT 2-601 M2 PLOT 3-622 M2 PLOT 4-659 M2 PLOT 5-600 M2 PLOT 6-635 M2 PLOT 7-701 M2 PLOT 8-853 M2 PERMITTED USE: DETACHED SINGLE-FAMILY HOUSE (VILLAS) MAXIMUM BUILDING ABOVE GROUND: 50% Land ready to build, there is a project for 4 of the 8 plots. Consolidated area with various services and shops, urban bus stop, school bus, etc. PRICE:2,400,000 EUROS+VAT Enviar comentarios