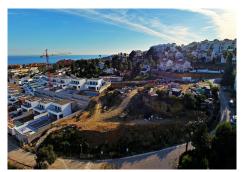

## REF# R4876192 - 2.400.000€

|      |       | m²    | 5273 m <sup>2</sup> |
|------|-------|-------|---------------------|
| Beds | Baths | Built | Plot                |

Lot of 8 urban plots WITH SEA VIEWS in URB.LOS HIDALGOS (MANILVA) These are located just 700 meters from the beach. They have the following surfaces: PLOT 1-602 M2 PLOT 2-601 M2 PLOT 3-622 M2 PLOT 4-659 M2 PLOT 5-600 M2 PLOT 6-635 M2 PLOT 7-701 M2 PLOT 8-853 M2 PERMITTED USE: DETACHED SINGLE-FAMILY HOUSE (VILLAS) MAXIMUM BUILDING ABOVE GROUND: 50% Land ready to build, there is a project for 4 of the 8 plots. Consolidated area with various services and shops, urban bus stop, school bus, etc. PRICE:2,400,000 EUROS+VAT Enviar comentarios