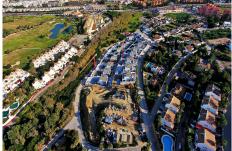

## REF# R4876192 - 2.400.000€

|      |       | m²    | 5273 m <sup>2</sup> |
|------|-------|-------|---------------------|
| Beds | Baths | Built | Plot                |

Lot of 8 urban plots WITH SEA VIEWS in URB.LOS HIDALGOS (MANILVA) These are located just 700 meters from the beach. They have the following surfaces: PLOT 1-602 M2 PLOT 2-601 M2 PLOT 3-622 M2 PLOT 4-659 M2 PLOT 5-600 M2 PLOT 6-635 M2 PLOT 7-701 M2 PLOT 8-853 M2 PERMITTED USE: DETACHED SINGLE-FAMILY HOUSE (VILLAS) MAXIMUM BUILDING ABOVE GROUND: 50% Land ready to build, there is a project for 4 of the 8 plots. Consolidated area with various services and shops, urban bus stop, school bus, etc. PRICE:2,400,000 EUROS+VAT Enviar comentarios