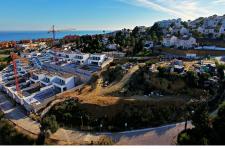

## REF# R4876192 - 2.400.000€

|      |       | m²    | 5273 m <sup>2</sup> |
|------|-------|-------|---------------------|
| Beds | Baths | Built | Plot                |

Lot of 8 urban plots WITH SEA VIEWS in URB.LOS HIDALGOS (MANILVA) These are located just 700 meters from the beach. They have the following surfaces: PLOT 1-602 M2 PLOT 2-601 M2 PLOT 3-622 M2 PLOT 4-659 M2 PLOT 5-600 M2 PLOT 6-635 M2 PLOT 7-701 M2 PLOT 8-853 M2 PERMITTED USE: DETACHED SINGLE-FAMILY HOUSE (VILLAS) MAXIMUM BUILDING ABOVE GROUND: 50% Land ready to build, there is a project for 4 of the 8 plots. Consolidated area with various services and shops, urban bus stop, school bus, etc. PRICE:2,400,000 EUROS+VAT Enviar comentarios