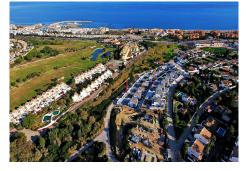

## REF# R4876192 - 2.400.000€

|      |       | m²    | 5273 m <sup>2</sup> |
|------|-------|-------|---------------------|
| Beds | Baths | Built | Plot                |

Lot of 8 urban plots WITH SEA VIEWS in URB.LOS HIDALGOS (MANILVA) These are located just 700 meters from the beach. They have the following surfaces: PLOT 1-602 M2 PLOT 2-601 M2 PLOT 3-622 M2 PLOT 4-659 M2 PLOT 5-600 M2 PLOT 6-635 M2 PLOT 7-701 M2 PLOT 8-853 M2 PERMITTED USE: DETACHED SINGLE-FAMILY HOUSE (VILLAS) MAXIMUM BUILDING ABOVE GROUND: 50% Land ready to build, there is a project for 4 of the 8 plots. Consolidated area with various services and shops, urban bus stop, school bus, etc. PRICE:2,400,000 EUROS+VAT Enviar comentarios