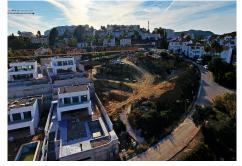

## REF# R4876192 - 2.400.000€

|      |       | m²    | 5273 m <sup>2</sup> |
|------|-------|-------|---------------------|
| Beds | Baths | Built | Plot                |

Lot of 8 urban plots WITH SEA VIEWS in URB.LOS HIDALGOS (MANILVA) These are located just 700 meters from the beach. They have the following surfaces: PLOT 1-602 M2 PLOT 2-601 M2 PLOT 3-622 M2 PLOT 4-659 M2 PLOT 5-600 M2 PLOT 6-635 M2 PLOT 7-701 M2 PLOT 8-853 M2 PERMITTED USE: DETACHED SINGLE-FAMILY HOUSE (VILLAS) MAXIMUM BUILDING ABOVE GROUND: 50% Land ready to build, there is a project for 4 of the 8 plots. Consolidated area with various services and shops, urban bus stop, school bus, etc. PRICE:2,400,000 EUROS+VAT Enviar comentarios