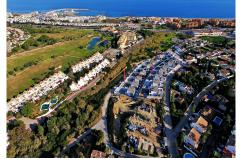

## REF# R4876192 - 2.400.000€

|      |       | m²    | 5273 m <sup>2</sup> |
|------|-------|-------|---------------------|
| Beds | Baths | Built | Plot                |

Lot of 8 urban plots WITH SEA VIEWS in URB.LOS HIDALGOS (MANILVA) These are located just 700 meters from the beach. They have the following surfaces: PLOT 1-602 M2 PLOT 2-601 M2 PLOT 3-622 M2 PLOT 4-659 M2 PLOT 5-600 M2 PLOT 6-635 M2 PLOT 7-701 M2 PLOT 8-853 M2 PERMITTED USE: DETACHED SINGLE-FAMILY HOUSE (VILLAS) MAXIMUM BUILDING ABOVE GROUND: 50% Land ready to build, there is a project for 4 of the 8 plots. Consolidated area with various services and shops, urban bus stop, school bus, etc. PRICE:2,400,000 EUROS+VAT Enviar comentarios