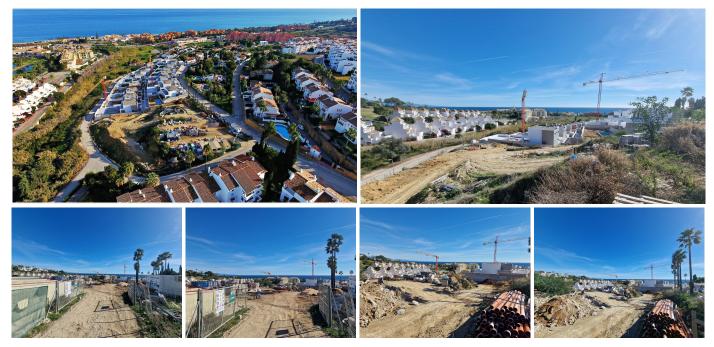

## REF# R4876192 - 2.400.000€

|      |       | m²    | 5273 m <sup>2</sup> |
|------|-------|-------|---------------------|
| Beds | Baths | Built | Plot                |

Lot of 8 urban plots WITH SEA VIEWS in URB.LOS HIDALGOS (MANILVA) These are located just 700 meters from the beach. They have the following surfaces: PLOT 1-602 M2 PLOT 2-601 M2 PLOT 3-622 M2 PLOT 4-659 M2 PLOT 5-600 M2 PLOT 6-635 M2 PLOT 7-701 M2 PLOT 8-853 M2 PERMITTED USE: DETACHED SINGLE-FAMILY HOUSE (VILLAS) MAXIMUM BUILDING ABOVE GROUND: 50% Land ready to build, there is a project for 4 of the 8 plots. Consolidated area with various services and shops, urban bus stop, school bus, etc. PRICE:2,400,000 EUROS+VAT Enviar comentarios