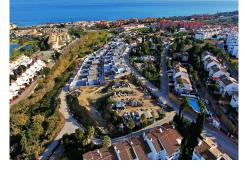

## REF# R4876192 - 2.400.000€

|      |       | m²    | 5273 m <sup>2</sup> |
|------|-------|-------|---------------------|
| Beds | Baths | Built | Plot                |

Lot of 8 urban plots WITH SEA VIEWS in URB.LOS HIDALGOS (MANILVA) These are located just 700 meters from the beach. They have the following surfaces: PLOT 1-602 M2 PLOT 2-601 M2 PLOT 3-622 M2 PLOT 4-659 M2 PLOT 5-600 M2 PLOT 6-635 M2 PLOT 7-701 M2 PLOT 8-853 M2 PERMITTED USE: DETACHED SINGLE-FAMILY HOUSE (VILLAS) MAXIMUM BUILDING ABOVE GROUND: 50% Land ready to build, there is a project for 4 of the 8 plots. Consolidated area with various services and shops, urban bus stop, school bus, etc. PRICE:2,400,000 EUROS+VAT Enviar comentarios