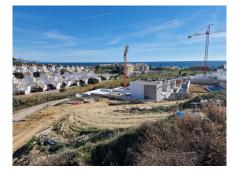

## REF# R4876192 - 2.400.000€

|      |       | m²    | 5273 m <sup>2</sup> |
|------|-------|-------|---------------------|
| Beds | Baths | Built | Plot                |

Lot of 8 urban plots WITH SEA VIEWS in URB.LOS HIDALGOS (MANILVA) These are located just 700 meters from the beach. They have the following surfaces: PLOT 1-602 M2 PLOT 2-601 M2 PLOT 3-622 M2 PLOT 4-659 M2 PLOT 5-600 M2 PLOT 6-635 M2 PLOT 7-701 M2 PLOT 8-853 M2 PERMITTED USE: DETACHED SINGLE-FAMILY HOUSE (VILLAS) MAXIMUM BUILDING ABOVE GROUND: 50% Land ready to build, there is a project for 4 of the 8 plots. Consolidated area with various services and shops, urban bus stop, school bus, etc. PRICE:2,400,000 EUROS+VAT Enviar comentarios