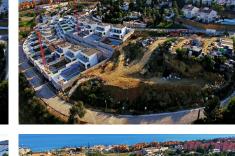

## REF# R4876192 - 2.400.000€

|      |       | m²    | 5273 m <sup>2</sup> |
|------|-------|-------|---------------------|
| Beds | Baths | Built | Plot                |

Lot of 8 urban plots WITH SEA VIEWS in URB.LOS HIDALGOS (MANILVA) These are located just 700 meters from the beach. They have the following surfaces: PLOT 1-602 M2 PLOT 2-601 M2 PLOT 3-622 M2 PLOT 4-659 M2 PLOT 5-600 M2 PLOT 6-635 M2 PLOT 7-701 M2 PLOT 8-853 M2 PERMITTED USE: DETACHED SINGLE-FAMILY HOUSE (VILLAS) MAXIMUM BUILDING ABOVE GROUND: 50% Land ready to build, there is a project for 4 of the 8 plots. Consolidated area with various services and shops, urban bus stop, school bus, etc. PRICE:2,400,000 EUROS+VAT Enviar comentarios