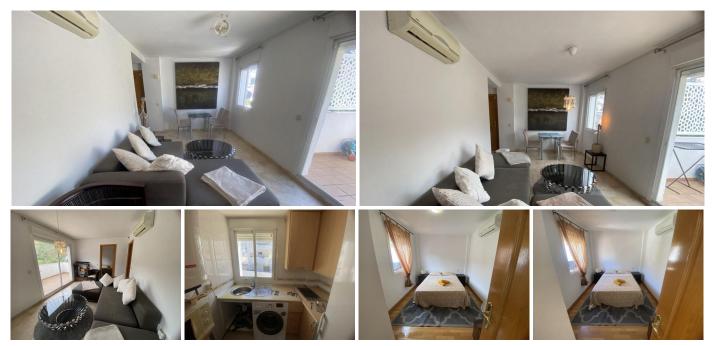

## REF# R4872802 - 278.250€

| 2    | 2     | 151 m² | 20 m²   |
|------|-------|--------|---------|
| Beds | Baths | Built  | Terrace |

Beautiful apartment in Benahavís, ideal for those looking to live in a quiet but well-equipped environment. The property has two bedrooms and two bathrooms, perfect for families or couples. The apartment boasts a spacious living room and a large terrace, perfect for enjoying free time. The area is fantastic: just a three-minute walk away is a park with basketball, football, tennis and paddle tennis courts. In addition, the canyon is just a stone's throw away. The city center is also just a five-minute walk away, so all important services and facilities are easily accessible. We recommend this apartment also from an investment point of view, as it can generate an annual return of 10-12%.