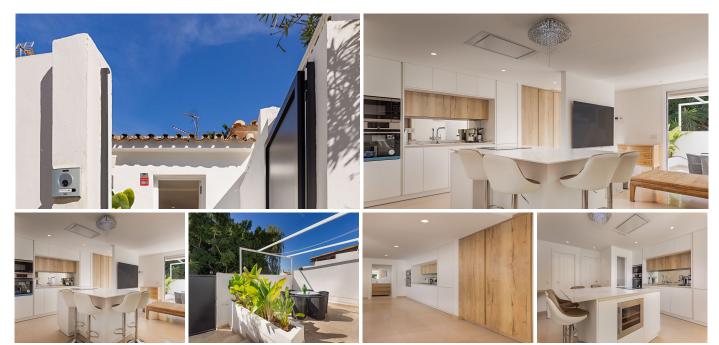

Chic 2-Bedroom Townhouse in Nueva Andalucía, Marbella – Perfect for Families, Expats, and Investors Discover refined, modern living in this beautifully refurbished 76 m² townhouse, set in the vibrant yet family-friendly neighborhood of La Campaña, Nueva Andalucía. A highly desirable area with a welcoming international community, La Campaña is particularly popular among foreign residents and offers an excellent selection of both private and national schools, making it ideal for families. The location provides a peaceful retreat without sacrificing convenience. Enjoy nearby cafes, diverse local restaurants, and a range of inviting bars. For those who enjoy an active lifestyle, the area offers gyms, outdoor activities, world-class golf courses, and Marbella's pristine beaches—all just minutes away. Inside, the home showcases a chic North European design, highlighted by an open-plan kitchen that seamlessly connects to the spacious living and dining area. The two well-appointed bedrooms are bright and airy, with quality finishes and ample storage. Additional features include a private entrance, a cozy porch perfect for alfresco dining, and a dedicated service area for added functionality. With its independent entrance, this property is also ideal as a short-term rental investment, meeting one of the requirements for a tourist license. Whether you're looking for a primary residence, holiday retreat, or investment property, this townhouse offers the perfect blend of tranquility and modern lifestyle amenities in the heart of Marbella.