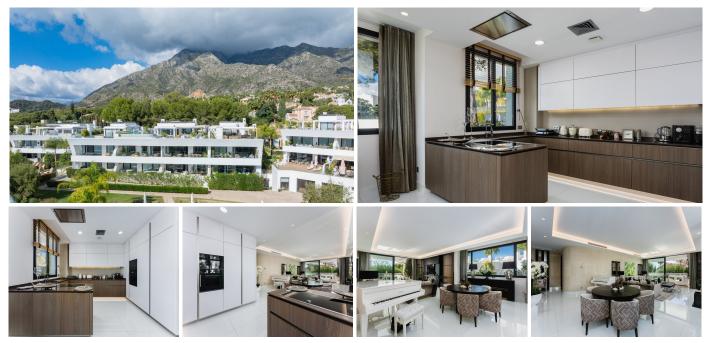

## DUPLEX 4 BEDROOMS 4 BATHROOMS IN SIERRA BLANCA

Sierra Blanca

## REF# R4872049 - 3.899.000€

| 4    | 4     | 396 m² | 61 m² | 50 m²   |
|------|-------|--------|-------|---------|
| Beds | Baths | Built  | Plot  | Terrace |

Nestled within the prestigious La Reserva de Sierra Blanca, Marbella, this luxurious duplex ground-floor apartment epitomizes elegant living in a prime location. Spanning an impressive footprint, this residence boasts 4 spacious bedrooms, each with en-suite bathrooms, and a guest powder room for added convenience. Upon entering, a grand, open-concept living area unfolds, seamlessly blending the living room with a sophisticated dining space and a sleek, fully equipped kitchen designed for both beauty and functionality. This main level is bathed in natural light and flows effortlessly into a private terrace and landscaped garden, offering a tranquil extension of the indoor living area. The master suite is a true sanctuary, featuring fitted wardrobes and a spacious bathroom. The lower level of this duplex reveals a unique retreat with a private cinema room, a stylish bar area perfect for entertaining, an additional guest bedroom. The property has 2 underfloor parking areas and a storage room. La Reserva de Sierra Blanca offers residents a resort-style experience with manicured gardens, 24-hour security, and access to premium amenities. This apartment combines opulent living with Marbella's finest coastal lifestyle, making it an ideal choice for those seeking both comfort and sophistication in one of the most sought-after addresses on the Costa del Sol.