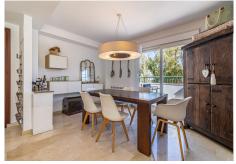

## REF# R4870951 - 690.000€

| 5    | 5     | 165 m <sup>2</sup> | 37 m²   |
|------|-------|--------------------|---------|
| Beds | Baths | Built              | Terrace |

This stunning and spacious duplex penthouse in the prestigious area of Guadalmina Baja, close to Golden Mile, Puerto Banus and the beach, and just a short stroll to all amenities, restaurants, and golf course. Upon entering, you are greeted by a charming and modern elegant living room with a wonderful adjoining dining area, perfect for dinners with family and friends. In addition to this, this ground floor offers two spacious bedrooms, two bathrooms, one en-suite and one guest bathroom, and for food lovers a kitchen where you can enjoy your own creations. This floor is surrounded by a large terrace that provides light all day long. From this ground floor we continue to the first floor via a wide and comfortable staircase, where we will find another three bedrooms, one of them the master bedroom with en suite bathroom and a large storage space that connects through two large windows to two large terraces. The other two bedrooms on this first floor also have full en-suite bathrooms ensuring privacy and comfort for all guests. The gated community offers communal parking all year round and the property also has two private parking spaces and a storage room attached with direct access from the same building. This duplex penthouse offers all modern comforts in a tranquil environment. With its intelligent layout and luxurious features, it is the perfect place for those looking for an elegant and functional space at the same time.