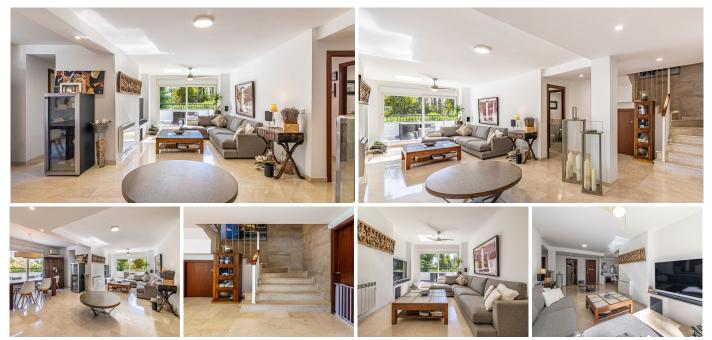

## REF# R4870951 - 690.000€

| 5    | 5     | 165 m <sup>2</sup> | 37 m²   |
|------|-------|--------------------|---------|
| Beds | Baths | Built              | Terrace |

This stunning and spacious duplex penthouse in the prestigious area of Guadalmina Baja, close to Golden Mile, Puerto Banus and the beach, and just a short stroll to all amenities, restaurants, and golf course. Upon entering, you are greeted by a charming and modern elegant living room with a wonderful adjoining dining area, perfect for dinners with family and friends. In addition to this, this ground floor offers two spacious bedrooms, two bathrooms, one en-suite and one guest bathroom, and for food lovers a kitchen where you can enjoy your own creations. This floor is surrounded by a large terrace that provides light all day long. From this ground floor we continue to the first floor via a wide and comfortable staircase, where we will find another three bedrooms, one of them the master bedroom with en suite bathroom and a large storage space that connects through two large windows to two large terraces. The other two bedrooms on this first floor also have full en-suite bathrooms ensuring privacy and comfort for all guests. The gated community offers communal parking all year round and the property also has two private parking spaces and a storage room attached with direct access from the same building. This duplex penthouse offers all modern comforts in a tranquil environment. With its intelligent layout and luxurious features, it is the perfect place for those looking for an elegant and functional space at the same time.