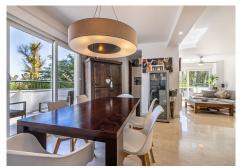

## REF# R4870951 - 690.000€

| 5    | 5     | 165 m <sup>2</sup> | 37 m²   |
|------|-------|--------------------|---------|
| Beds | Baths | Built              | Terrace |

This stunning and spacious duplex penthouse in the prestigious area of Guadalmina Baja, close to Golden Mile, Puerto Banus and the beach, and just a short stroll to all amenities, restaurants, and golf course. Upon entering, you are greeted by a charming and modern elegant living room with a wonderful adjoining dining area, perfect for dinners with family and friends. In addition to this, this ground floor offers two spacious bedrooms, two bathrooms, one en-suite and one guest bathroom, and for food lovers a kitchen where you can enjoy your own creations. This floor is surrounded by a large terrace that provides light all day long. From this ground floor we continue to the first floor via a wide and comfortable staircase, where we will find another three bedrooms, one of them the master bedroom with en suite bathroom and a large storage space that connects through two large windows to two large terraces. The other two bedrooms on this first floor also have full en-suite bathrooms ensuring privacy and comfort for all guests. The gated community offers communal parking all year round and the property also has two private parking spaces and a storage room attached with direct access from the same building. This duplex penthouse offers all modern comforts in a tranquil environment. With its intelligent layout and luxurious features, it is the perfect place for those looking for an elegant and functional space at the same time.