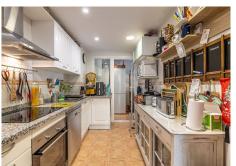

## REF# R4870951 - 690.000€

| 5    | 5     | 165 m <sup>2</sup> | 37 m²   |
|------|-------|--------------------|---------|
| Beds | Baths | Built              | Terrace |

This stunning and spacious duplex penthouse in the prestigious area of Guadalmina Baja, close to Golden Mile, Puerto Banus and the beach, and just a short stroll to all amenities, restaurants, and golf course. Upon entering, you are greeted by a charming and modern elegant living room with a wonderful adjoining dining area, perfect for dinners with family and friends. In addition to this, this ground floor offers two spacious bedrooms, two bathrooms, one en-suite and one guest bathroom, and for food lovers a kitchen where you can enjoy your own creations. This floor is surrounded by a large terrace that provides light all day long. From this ground floor we continue to the first floor via a wide and comfortable staircase, where we will find another three bedrooms, one of them the master bedroom with en suite bathroom and a large storage space that connects through two large windows to two large terraces. The other two bedrooms on this first floor also have full en-suite bathrooms ensuring privacy and comfort for all guests. The gated community offers communal parking all year round and the property also has two private parking spaces and a storage room attached with direct access from the same building. This duplex penthouse offers all modern comforts in a tranquil environment. With its intelligent layout and luxurious features, it is the perfect place for those looking for an elegant and functional space at the same time.