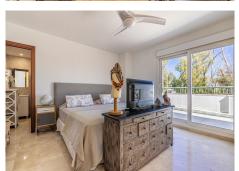

## REF# R4870951 - 690.000€

| 5    | 5     | 165 m <sup>2</sup> | 37 m²   |
|------|-------|--------------------|---------|
| Beds | Baths | Built              | Terrace |

This stunning and spacious duplex penthouse in the prestigious area of Guadalmina Baja, close to Golden Mile, Puerto Banus and the beach, and just a short stroll to all amenities, restaurants, and golf course. Upon entering, you are greeted by a charming and modern elegant living room with a wonderful adjoining dining area, perfect for dinners with family and friends. In addition to this, this ground floor offers two spacious bedrooms, two bathrooms, one en-suite and one guest bathroom, and for food lovers a kitchen where you can enjoy your own creations. This floor is surrounded by a large terrace that provides light all day long. From this ground floor we continue to the first floor via a wide and comfortable staircase, where we will find another three bedrooms, one of them the master bedroom with en suite bathroom and a large storage space that connects through two large windows to two large terraces. The other two bedrooms on this first floor also have full en-suite bathrooms ensuring privacy and comfort for all guests. The gated community offers communal parking all year round and the property also has two private parking spaces and a storage room attached with direct access from the same building. This duplex penthouse offers all modern comforts in a tranquil environment. With its intelligent layout and luxurious features, it is the perfect place for those looking for an elegant and functional space at the same time.