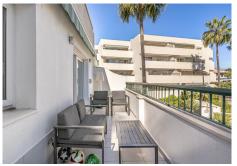

## REF# R4870951 - 690.000€

| 5    | 5     | 165 m <sup>2</sup> | 37 m²   |
|------|-------|--------------------|---------|
| Beds | Baths | Built              | Terrace |

This stunning and spacious duplex penthouse in the prestigious area of Guadalmina Baja, close to Golden Mile, Puerto Banus and the beach, and just a short stroll to all amenities, restaurants, and golf course. Upon entering, you are greeted by a charming and modern elegant living room with a wonderful adjoining dining area, perfect for dinners with family and friends. In addition to this, this ground floor offers two spacious bedrooms, two bathrooms, one en-suite and one guest bathroom, and for food lovers a kitchen where you can enjoy your own creations. This floor is surrounded by a large terrace that provides light all day long. From this ground floor we continue to the first floor via a wide and comfortable staircase, where we will find another three bedrooms, one of them the master bedroom with en suite bathroom and a large storage space that connects through two large windows to two large terraces. The other two bedrooms on this first floor also have full en-suite bathrooms ensuring privacy and comfort for all guests. The gated community offers communal parking all year round and the property also has two private parking spaces and a storage room attached with direct access from the same building. This duplex penthouse offers all modern comforts in a tranquil environment. With its intelligent layout and luxurious features, it is the perfect place for those looking for an elegant and functional space at the same time.