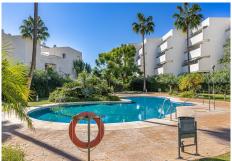

## REF# R4870951 - 690.000€

| 5    | 5     | 165 m <sup>2</sup> | 37 m²   |
|------|-------|--------------------|---------|
| Beds | Baths | Built              | Terrace |

This stunning and spacious duplex penthouse in the prestigious area of Guadalmina Baja, close to Golden Mile, Puerto Banus and the beach, and just a short stroll to all amenities, restaurants, and golf course. Upon entering, you are greeted by a charming and modern elegant living room with a wonderful adjoining dining area, perfect for dinners with family and friends. In addition to this, this ground floor offers two spacious bedrooms, two bathrooms, one en-suite and one guest bathroom, and for food lovers a kitchen where you can enjoy your own creations. This floor is surrounded by a large terrace that provides light all day long. From this ground floor we continue to the first floor via a wide and comfortable staircase, where we will find another three bedrooms, one of them the master bedroom with en suite bathroom and a large storage space that connects through two large windows to two large terraces. The other two bedrooms on this first floor also have full en-suite bathrooms ensuring privacy and comfort for all guests. The gated community offers communal parking all year round and the property also has two private parking spaces and a storage room attached with direct access from the same building. This duplex penthouse offers all modern comforts in a tranquil environment. With its intelligent layout and luxurious features, it is the perfect place for those looking for an elegant and functional space at the same time.