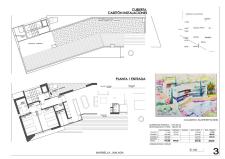

## RESIDENTIAL PLOT IN HACIENDA LAS CHAPAS

Hacienda Las Chapas

REF# R4868467 - 445.000€

|      |       | m²    | 1721 m² |
|------|-------|-------|---------|
| Beds | Baths | Built | Plot    |

EXCLUSIVE PLOT IN EAST MARBELLA FOR A LUXURY VILLA Located in one of the most prestigious residential areas of Hacienda Las Chapas, East Marbella, this 1,721 m<sup>2</sup> plot offers a unique opportunity to develop a fully customized luxury villa. The plot comes with a preliminary project, topographical, and geotechnical studies, providing a solid foundation for the design and construction, while still allowing great flexibility to adapt it to your needs and preferences. PROJECT DETAILS: • Total built area: 547 m² distributed over 3 levels. • Living area: 410 m<sup>2</sup>, designed to maximize comfort and brightness, with spacious and modern spaces. • Outdoor terraces: 164 m², ideal for enjoying Marbella's climate and views. • Basement and underground areas: 292 m<sup>2</sup>, perfect for a private garage, gym, wine cellar, home cinema, or other exclusive facilities. ADDITIONAL ADVANTAGES: • Distribution over 3 levels, optimizing the interaction between indoor and outdoor spaces, offering a seamless luxury living experience. • Strategically located, just 2.5 kilometers from prestigious schools, supermarkets, and other essential services, ensuring convenience and easy access to daily needs. • The plot is located in Hacienda Las Chapas, one of Marbella's most exclusive residential areas, renowned for its natural green surroundings, featuring lush pine trees and Mediterranean vegetation that provide privacy and a peaceful atmosphere. In addition, the urbanization offers a high level of 24-hour security, ensuring residents' peace of mind. URBANIZATION BENEFITS: • Privacy and security: A gated community with 24-hour surveillance, guaranteeing the safety