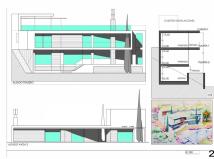

## RESIDENTIAL PLOT IN HACIENDA LAS CHAPAS

Hacienda Las Chapas

REF# R4868467 - 445.000€

|      |       | m²    | 1721 m² |
|------|-------|-------|---------|
| Beds | Baths | Built | Plot    |

EXCLUSIVE PLOT IN EAST MARBELLA FOR A LUXURY VILLA Located in one of the most prestigious residential areas of Hacienda Las Chapas, East Marbella, this 1,721 m<sup>2</sup> plot offers a unique opportunity to develop a fully customized luxury villa. The plot comes with a preliminary project, topographical, and geotechnical studies, providing a solid foundation for the design and construction, while still allowing great flexibility to adapt it to your needs and preferences. PROJECT DETAILS: • Total built area: 547 m² distributed over 3 levels. • Living area: 410 m<sup>2</sup>, designed to maximize comfort and brightness, with spacious and modern spaces. • Outdoor terraces: 164 m², ideal for enjoying Marbella's climate and views. • Basement and underground areas: 292 m<sup>2</sup>, perfect for a private garage, gym, wine cellar, home cinema, or other exclusive facilities. ADDITIONAL ADVANTAGES: • Distribution over 3 levels, optimizing the interaction between indoor and outdoor spaces, offering a seamless luxury living experience. • Strategically located, just 2.5 kilometers from prestigious schools, supermarkets, and other essential services, ensuring convenience and easy access to daily needs. • The plot is located in Hacienda Las Chapas, one of Marbella's most exclusive residential areas, renowned for its natural green surroundings, featuring lush pine trees and Mediterranean vegetation that provide privacy and a peaceful atmosphere. In addition, the urbanization offers a high level of 24-hour security, ensuring residents' peace of mind. URBANIZATION BENEFITS: • Privacy and security: A gated community with 24-hour surveillance, guaranteeing the safety