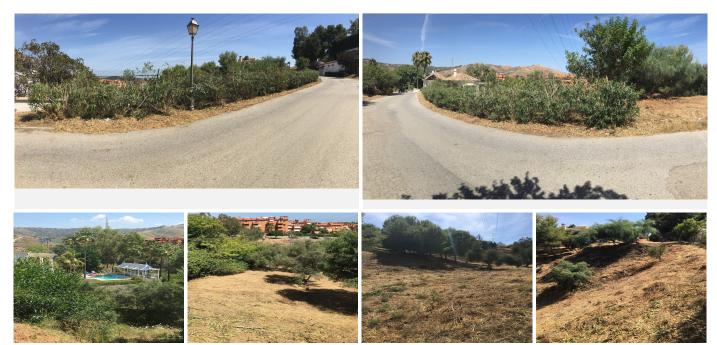

## RESIDENTIAL PLOT IN HACIENDA LAS CHAPAS

Hacienda Las Chapas

REF# R4868467 - 445.000€

|      |       | m²    | 1721 m² |
|------|-------|-------|---------|
| Beds | Baths | Built | Plot    |

EXCLUSIVE PLOT IN EAST MARBELLA FOR A LUXURY VILLA Located in one of the most prestigious residential areas of Hacienda Las Chapas, East Marbella, this 1,721 m<sup>2</sup> plot offers a unique opportunity to develop a fully customized luxury villa. The plot comes with a preliminary project, topographical, and geotechnical studies, providing a solid foundation for the design and construction, while still allowing great flexibility to adapt it to your needs and preferences. PROJECT DETAILS: • Total built area: 547 m² distributed over 3 levels. • Living area: 410 m<sup>2</sup>, designed to maximize comfort and brightness, with spacious and modern spaces. • Outdoor terraces: 164 m², ideal for enjoying Marbella's climate and views. • Basement and underground areas: 292 m<sup>2</sup>, perfect for a private garage, gym, wine cellar, home cinema, or other exclusive facilities. ADDITIONAL ADVANTAGES: • Distribution over 3 levels, optimizing the interaction between indoor and outdoor spaces, offering a seamless luxury living experience. • Strategically located, just 2.5 kilometers from prestigious schools, supermarkets, and other essential services, ensuring convenience and easy access to daily needs. • The plot is located in Hacienda Las Chapas, one of Marbella's most exclusive residential areas, renowned for its natural green surroundings, featuring lush pine trees and Mediterranean vegetation that provide privacy and a peaceful atmosphere. In addition, the urbanization offers a high level of 24-hour security, ensuring residents' peace of mind. URBANIZATION BENEFITS: • Privacy and security: A gated community with 24-hour surveillance, guaranteeing the safety