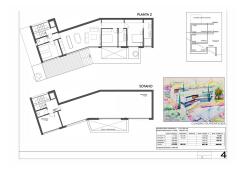

## RESIDENTIAL PLOT IN HACIENDA LAS CHAPAS

Hacienda Las Chapas

REF# R4868467 - 445.000€

|      |       | m²    | 1721 m² |
|------|-------|-------|---------|
| Beds | Baths | Built | Plot    |

EXCLUSIVE PLOT IN EAST MARBELLA FOR A LUXURY VILLA Located in one of the most prestigious residential areas of Hacienda Las Chapas, East Marbella, this 1,721 m<sup>2</sup> plot offers a unique opportunity to develop a fully customized luxury villa. The plot comes with a preliminary project, topographical, and geotechnical studies, providing a solid foundation for the design and construction, while still allowing great flexibility to adapt it to your needs and preferences. PROJECT DETAILS: • Total built area: 547 m² distributed over 3 levels. • Living area: 410 m<sup>2</sup>, designed to maximize comfort and brightness, with spacious and modern spaces. • Outdoor terraces: 164 m², ideal for enjoying Marbella's climate and views. • Basement and underground areas: 292 m<sup>2</sup>, perfect for a private garage, gym, wine cellar, home cinema, or other exclusive facilities. ADDITIONAL ADVANTAGES: • Distribution over 3 levels, optimizing the interaction between indoor and outdoor spaces, offering a seamless luxury living experience. • Strategically located, just 2.5 kilometers from prestigious schools, supermarkets, and other essential services, ensuring convenience and easy access to daily needs. • The plot is located in Hacienda Las Chapas, one of Marbella's most exclusive residential areas, renowned for its natural green surroundings, featuring lush pine trees and Mediterranean vegetation that provide privacy and a peaceful atmosphere. In addition, the urbanization offers a high level of 24-hour security, ensuring residents' peace of mind. URBANIZATION BENEFITS: • Privacy and security: A gated community with 24-hour surveillance, guaranteeing the safety