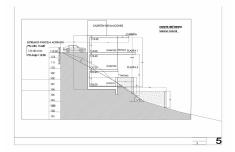

## RESIDENTIAL PLOT IN HACIENDA LAS CHAPAS

Hacienda Las Chapas

REF# R4868467 - 445.000€

|      |       | m²    | 1721 m² |
|------|-------|-------|---------|
| Beds | Baths | Built | Plot    |

EXCLUSIVE PLOT IN EAST MARBELLA FOR A LUXURY VILLA Located in one of the most prestigious residential areas of Hacienda Las Chapas, East Marbella, this 1,721 m<sup>2</sup> plot offers a unique opportunity to develop a fully customized luxury villa. The plot comes with a preliminary project, topographical, and geotechnical studies, providing a solid foundation for the design and construction, while still allowing great flexibility to adapt it to your needs and preferences. PROJECT DETAILS: • Total built area: 547 m² distributed over 3 levels. • Living area: 410 m<sup>2</sup>, designed to maximize comfort and brightness, with spacious and modern spaces. • Outdoor terraces: 164 m², ideal for enjoying Marbella's climate and views. • Basement and underground areas: 292 m<sup>2</sup>, perfect for a private garage, gym, wine cellar, home cinema, or other exclusive facilities. ADDITIONAL ADVANTAGES: • Distribution over 3 levels, optimizing the interaction between indoor and outdoor spaces, offering a seamless luxury living experience. • Strategically located, just 2.5 kilometers from prestigious schools, supermarkets, and other essential services, ensuring convenience and easy access to daily needs. • The plot is located in Hacienda Las Chapas, one of Marbella's most exclusive residential areas, renowned for its natural green surroundings, featuring lush pine trees and Mediterranean vegetation that provide privacy and a peaceful atmosphere. In addition, the urbanization offers a high level of 24-hour security, ensuring residents' peace of mind. URBANIZATION BENEFITS: • Privacy and security: A gated community with 24-hour surveillance, guaranteeing the safety