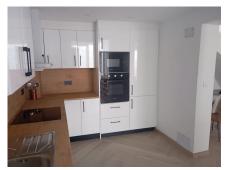

Townhouse, Alhaurín el Grande, Malaga 2 Bedrooms, 2 Bathrooms, Built 100 m², Terrace 50 m², Garden/Plot 33 m². This traditional Townhouse situated in a very Quiet Cul De Sac location. It Is currently undergoing a full Modernisation and reform through out. Photographs showing before and after as things progress anticipated completion early February. We are offering Early viewings now before completion. The property to date has had new Wood effect ceramic flooring through out. Totally New Plumbing and A complete rewire up to current regulations. There will be New Double Glazed Windows throughout. Glass and steel Bannisters to the Stairs. The New Kitchen has been fitted 2 New En-suite bathrooms are already fitted. The outside of the Whole building will be re-rendered and the Sun terrace on the roof fully decorated and painted. Be one of the first to visit and inspect progress, The property can be reserved prior to completion "Off Plan" Setting: Town, Close To Shops, Close To Schools. Condition: Good, Recently Renovated, Recently Refurbished. Views: Urban. Features: Private Terrace, Utility Room, Ensuite Bathroom, Double Glazing, Fiber Optic. Furniture: Not Furnished. Kitchen: Fully Fitted. Garden: Private, Easy Maintenance. Parking: Street. Utilities: Electricity, Drinkable Water, Telephone. Category: Investment, Resale.