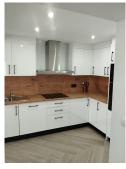

Townhouse, Alhaurín el Grande, Malaga 2 Bedrooms, 2 Bathrooms, Built 100 m², Terrace 50 m², Garden/Plot 33 m². This traditional Townhouse situated in a very Quiet Cul De Sac location. It Is currently undergoing a full Modernisation and reform through out. Photographs showing before and after as things progress anticipated completion early February. We are offering Early viewings now before completion. The property to date has had new Wood effect ceramic flooring through out. Totally New Plumbing and A complete rewire up to current regulations. There will be New Double Glazed Windows throughout. Glass and steel Bannisters to the Stairs. The New Kitchen has been fitted 2 New En-suite bathrooms are already fitted. The outside of the Whole building will be re-rendered and the Sun terrace on the roof fully decorated and painted. Be one of the first to visit and inspect progress, The property can be reserved prior to completion "Off Plan" Setting: Town, Close To Shops, Close To Schools. Condition: Good, Recently Renovated, Recently Refurbished. Views: Urban. Features: Private Terrace, Utility Room, Ensuite Bathroom, Double Glazing, Fiber Optic. Furniture: Not Furnished. Kitchen: Fully Fitted. Garden: Private, Easy Maintenance. Parking: Street. Utilities: Electricity, Drinkable Water, Telephone. Category: Investment, Resale.