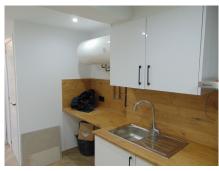

Townhouse, Alhaurín el Grande, Malaga 2 Bedrooms, 2 Bathrooms, Built 100 m², Terrace 50 m², Garden/Plot 33 m². This traditional Townhouse situated in a very Quiet Cul De Sac location. It Is currently undergoing a full Modernisation and reform through out. Photographs showing before and after as things progress anticipated completion early February. We are offering Early viewings now before completion. The property to date has had new Wood effect ceramic flooring through out. Totally New Plumbing and A complete rewire up to current regulations. There will be New Double Glazed Windows throughout. Glass and steel Bannisters to the Stairs. The New Kitchen has been fitted 2 New En-suite bathrooms are already fitted. The outside of the Whole building will be re-rendered and the Sun terrace on the roof fully decorated and painted. Be one of the first to visit and inspect progress, The property can be reserved prior to completion "Off Plan" Setting: Town, Close To Shops, Close To Schools. Condition: Good, Recently Renovated, Recently Refurbished. Views: Urban. Features: Private Terrace, Utility Room, Ensuite Bathroom, Double Glazing, Fiber Optic. Furniture: Not Furnished. Kitchen: Fully Fitted. Garden: Private, Easy Maintenance. Parking: Street. Utilities: Electricity, Drinkable Water, Telephone. Category: Investment, Resale.