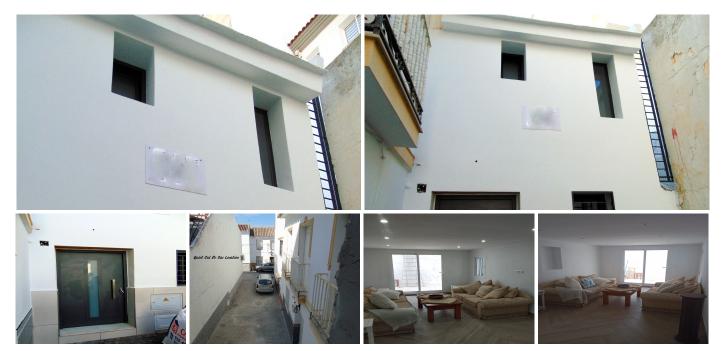

## TOWNHOUSE 2 BEDROOMS 2 BATHROOMS IN ALHAURÍN EL GRANDE

Alhaurín el Grande

REF# R4867417 - 235.000€

| 2    | 2     | 100 m <sup>2</sup> | 33 m² | 50 m <sup>2</sup> |
|------|-------|--------------------|-------|-------------------|
| Beds | Baths | Built              | Plot  | Terrace           |

Townhouse, Alhaurín el Grande, Malaga 2 Bedrooms, 2 Bathrooms, Built 100 m², Terrace 50 m², Garden/Plot 33 m². This traditional Townhouse situated in a very Quiet Cul De Sac location. It Is currently undergoing a full Modernisation and reform through out. Photographs showing before and after as things progress anticipated completion early February. We are offering Early viewings now before completion. The property to date has had new Wood effect ceramic flooring through out. Totally New Plumbing and A complete rewire up to current regulations. There will be New Double Glazed Windows throughout. Glass and steel Bannisters to the Stairs. The New Kitchen has been fitted 2 New En-suite bathrooms are already fitted. The outside of the Whole building will be re-rendered and the Sun terrace on the roof fully decorated and painted. Be one of the first to visit and inspect progress, The property can be reserved prior to completion "Off Plan" Setting: Town, Close To Shops, Close To Schools. Condition: Good, Recently Renovated, Recently Refurbished. Views: Urban. Features: Private Terrace, Utility Room, Ensuite Bathroom, Double Glazing, Fiber Optic. Furniture: Not Furnished. Kitchen: Fully Fitted. Garden: Private, Easy Maintenance. Parking: Street. Utilities: Electricity, Drinkable Water, Telephone. Category: Investment, Resale.