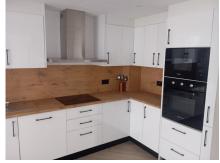

Townhouse, Alhaurín el Grande, Malaga 2 Bedrooms, 2 Bathrooms, Built 100 m², Terrace 50 m², Garden/Plot 33 m². This traditional Townhouse situated in a very Quiet Cul De Sac location. It Is currently undergoing a full Modernisation and reform through out. Photographs showing before and after as things progress anticipated completion early February. We are offering Early viewings now before completion. The property to date has had new Wood effect ceramic flooring through out. Totally New Plumbing and A complete rewire up to current regulations. There will be New Double Glazed Windows throughout. Glass and steel Bannisters to the Stairs. The New Kitchen has been fitted 2 New En-suite bathrooms are already fitted. The outside of the Whole building will be re-rendered and the Sun terrace on the roof fully decorated and painted. Be one of the first to visit and inspect progress, The property can be reserved prior to completion "Off Plan" Setting: Town, Close To Shops, Close To Schools. Condition: Good, Recently Renovated, Recently Refurbished. Views: Urban. Features: Private Terrace, Utility Room, Ensuite Bathroom, Double Glazing, Fiber Optic. Furniture: Not Furnished. Kitchen: Fully Fitted. Garden: Private, Easy Maintenance. Parking: Street. Utilities: Electricity, Drinkable Water, Telephone. Category: Investment, Resale.