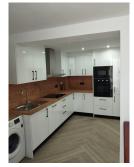

## TOWNHOUSE 2 BEDROOMS 2 BATHROOMS IN ALHAURÍN EL GRANDE

Alhaurín el Grande

REF# R4867417 - 235.000€

| 2    | 2     | 100 m <sup>2</sup> | 33 m² | 50 m <sup>2</sup> |
|------|-------|--------------------|-------|-------------------|
| Beds | Baths | Built              | Plot  | Terrace           |

Townhouse, Alhaurín el Grande, Malaga 2 Bedrooms, 2 Bathrooms, Built 100 m², Terrace 50 m², Garden/Plot 33 m². This traditional Townhouse situated in a very Quiet Cul De Sac location. It Is currently undergoing a full Modernisation and reform through out. Photographs showing before and after as things progress anticipated completion early February. We are offering Early viewings now before completion. The property to date has had new Wood effect ceramic flooring through out. Totally New Plumbing and A complete rewire up to current regulations. There will be New Double Glazed Windows throughout. Glass and steel Bannisters to the Stairs. The New Kitchen has been fitted 2 New En-suite bathrooms are already fitted. The outside of the Whole building will be re-rendered and the Sun terrace on the roof fully decorated and painted. Be one of the first to visit and inspect progress, The property can be reserved prior to completion "Off Plan" Setting: Town, Close To Shops, Close To Schools. Condition: Good, Recently Renovated, Recently Refurbished. Views: Urban. Features: Private Terrace, Utility Room, Ensuite Bathroom, Double Glazing, Fiber Optic. Furniture: Not Furnished. Kitchen: Fully Fitted. Garden: Private, Easy Maintenance. Parking: Street. Utilities: Electricity, Drinkable Water, Telephone. Category: Investment, Resale.