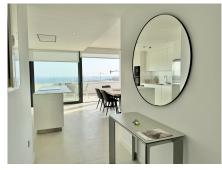

Top rental potential with some of the best sea views in the complex. Fantastic extra large 3-bed contemporary apartment with frontal panoramic sea views in an exclusive eco sustainable gated resort surrounded by green areas. Located in a small building with only 7 apartments, this property includes a storage and 2 parking spaces. The apartment is surrounded by green areas and has fantastic views onto the Fuengirola port. The interior has been tastefully furnished with furniture imported from France. Extras include electric awnings, rain shower with chromotherapy, underfloor heating in bathrooms, energy consumption sensors, Neff appliances, wine fridge and an american fridge. The property has a rental license in place. A co-working area as well as 100.000 sqm of gardens, a 5 km walk with spas, cycle paths, electric charging points for both bicycles and cars have been designed for the residents well being and needs. Enjoy privileged access to one of the top facilities on the Costa del Sol, the Higueron Sports Club (including paddle and tennis courts, heated 25m pool, large gym, and many more activities) Spa and Beach club. Concierge service available, including for managing your rentals if you wish. Amenities in the neighbourhood, include supermarket, drycleaner, pharmacy, a dozen restaurants, among which Michelinstar rated Sollo. A convenient shuttle service is provided for residents. Very well connected, there is a train station taking you to the airport or Malaga city center. A few minutes from the beach. Only 15 minute drive