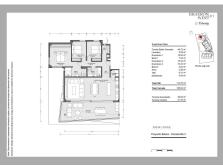

## MIDDLE FLOOR APARTMENT 3 BEDROOMS 3 BATHROOMS IN FUENGIROLA

Fuengirola

REF# R4866727 - 960.000€

| 3    | 3     | 131 m <sup>2</sup> | 43 m²   |
|------|-------|--------------------|---------|
| Beds | Baths | Built              | Terrace |