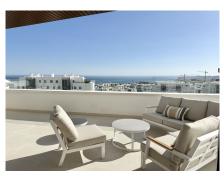

Top rental potential with some of the best sea views in the complex. Fantastic extra large 3-bed contemporary apartment with frontal panoramic sea views in an exclusive eco sustainable gated resort surrounded by green areas. Located in a small building with only 7 apartments, this property includes a storage and 2 parking spaces. The apartment is surrounded by green areas and has fantastic views onto the Fuengirola port. The interior has been tastefully furnished with furniture imported from France. Extras include electric awnings, rain shower with chromotherapy, underfloor heating in bathrooms, energy consumption sensors, Neff appliances, wine fridge and an american fridge. The property has a rental license in place. A co-working area as well as 100.000 sqm of gardens, a 5 km walk with spas, cycle paths, electric charging points for both bicycles and cars have been designed for the residents well being and needs. Enjoy privileged access to one of the top facilities on the Costa del Sol, the Higueron Sports Club (including paddle and tennis courts, heated 25m pool, large gym, and many more activities) Spa and Beach club. Concierge service available, including for managing your rentals if you wish. Amenities in the neighbourhood, include supermarket, drycleaner, pharmacy, a dozen restaurants, among which Michelinstar rated Sollo. A convenient shuttle service is provided for residents. Very well connected, there is a train station taking you to the airport or Malaga city center. A few minutes from the beach. Only 15 minute drive