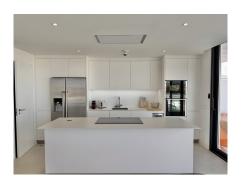

Top rental potential with some of the best sea views in the complex. Fantastic extra large 3-bed contemporary apartment with frontal panoramic sea views in an exclusive eco sustainable gated resort surrounded by green areas. Located in a small building with only 7 apartments, this property includes a storage and 2 parking spaces. The apartment is surrounded by green areas and has fantastic views onto the Fuengirola port. The interior has been tastefully furnished with furniture imported from France. Extras include electric awnings, rain shower with chromotherapy, underfloor heating in bathrooms, energy consumption sensors, Neff appliances, wine fridge and an american fridge. The property has a rental license in place. A co-working area as well as 100.000 sqm of gardens, a 5 km walk with spas, cycle paths, electric charging points for both bicycles and cars have been designed for the residents well being and needs. Enjoy privileged access to one of the top facilities on the Costa del Sol, the Higueron Sports Club (including paddle and tennis courts, heated 25m pool, large gym, and many more activities) Spa and Beach club. Concierge service available, including for managing your rentals if you wish. Amenities in the neighbourhood, include supermarket, drycleaner, pharmacy, a dozen restaurants, among which Michelinstar rated Sollo. A convenient shuttle service is provided for residents. Very well connected, there is a train station taking you to the airport or Malaga city center. A few minutes from the beach. Only 15 minute drive