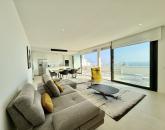

Top rental potential with some of the best sea views in the complex. Fantastic extra large 3-bed contemporary apartment with frontal panoramic sea views in an exclusive eco sustainable gated resort surrounded by green areas. Located in a small building with only 7 apartments, this property includes a storage and 2 parking spaces. The apartment is surrounded by green areas and has fantastic views onto the Fuengirola port. The interior has been tastefully furnished with furniture imported from France. Extras include electric awnings, rain shower with chromotherapy, underfloor heating in bathrooms, energy consumption sensors, Neff appliances, wine fridge and an american fridge. The property has a rental license in place. A co-working area as well as 100.000 sqm of gardens, a 5 km walk with spas, cycle paths, electric charging points for both bicycles and cars have been designed for the residents well being and needs. Enjoy privileged access to one of the top facilities on the Costa del Sol, the Higueron Sports Club (including paddle and tennis courts, heated 25m pool, large gym, and many more activities) Spa and Beach club. Concierge service available, including for managing your rentals if you wish. Amenities in the neighbourhood, include supermarket, drycleaner, pharmacy, a dozen restaurants, among which Michelinstar rated Sollo. A convenient shuttle service is provided for residents. Very well connected, there is a train station taking you to the airport or Malaga city center. A few minutes from the beach. Only 15 minute drive