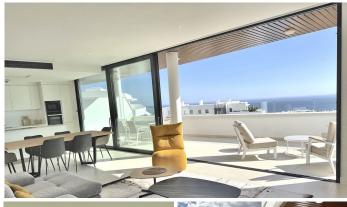

Top rental potential with some of the best sea views in the complex. Fantastic extra large 3-bed contemporary apartment with frontal panoramic sea views in an exclusive eco sustainable gated resort surrounded by green areas. Located in a small building with only 7 apartments, this property includes a storage and 2 parking spaces. The apartment is surrounded by green areas and has fantastic views onto the Fuengirola port. The interior has been tastefully furnished with furniture imported from France. Extras include electric awnings, rain shower with chromotherapy, underfloor heating in bathrooms, energy consumption sensors, Neff appliances, wine fridge and an american fridge. The property has a rental license in place. A co-working area as well as 100.000 sqm of gardens, a 5 km walk with spas, cycle paths, electric charging points for both bicycles and cars have been designed for the residents well being and needs. Enjoy privileged access to one of the top facilities on the Costa del Sol, the Higueron Sports Club (including paddle and tennis courts, heated 25m pool, large gym, and many more activities) Spa and Beach club. Concierge service available, including for managing your rentals if you wish. Amenities in the neighbourhood, include supermarket, drycleaner, pharmacy, a dozen restaurants, among which Michelinstar rated Sollo. A convenient shuttle service is provided for residents. Very well connected, there is a train station taking you to the airport or Malaga city center. A few minutes from the beach. Only 15 minute drive