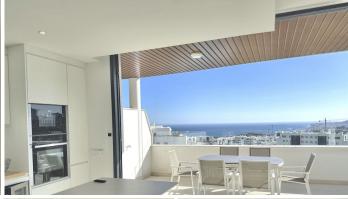

Top rental potential with some of the best sea views in the complex. Fantastic extra large 3-bed contemporary apartment with frontal panoramic sea views in an exclusive eco sustainable gated resort surrounded by green areas. Located in a small building with only 7 apartments, this property includes a storage and 2 parking spaces. The apartment is surrounded by green areas and has fantastic views onto the Fuengirola port. The interior has been tastefully furnished with furniture imported from France. Extras include electric awnings, rain shower with chromotherapy, underfloor heating in bathrooms, energy consumption sensors, Neff appliances, wine fridge and an american fridge. The property has a rental license in place. A co-working area as well as 100.000 sqm of gardens, a 5 km walk with spas, cycle paths, electric charging points for both bicycles and cars have been designed for the residents well being and needs. Enjoy privileged access to one of the top facilities on the Costa del Sol, the Higueron Sports Club (including paddle and tennis courts, heated 25m pool, large gym, and many more activities) Spa and Beach club. Concierge service available, including for managing your rentals if you wish. Amenities in the neighbourhood, include supermarket, drycleaner, pharmacy, a dozen restaurants, among which Michelinstar rated Sollo. A convenient shuttle service is provided for residents. Very well connected, there is a train station taking you to the airport or Malaga city center. A few minutes from the beach. Only 15 minute drive