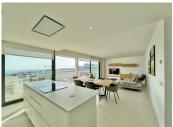

Top rental potential with some of the best sea views in the complex. Fantastic extra large 3-bed contemporary apartment with frontal panoramic sea views in an exclusive eco sustainable gated resort surrounded by green areas. Located in a small building with only 7 apartments, this property includes a storage and 2 parking spaces. The apartment is surrounded by green areas and has fantastic views onto the Fuengirola port. The interior has been tastefully furnished with furniture imported from France. Extras include electric awnings, rain shower with chromotherapy, underfloor heating in bathrooms, energy consumption sensors, Neff appliances, wine fridge and an american fridge. The property has a rental license in place. A co-working area as well as 100.000 sqm of gardens, a 5 km walk with spas, cycle paths, electric charging points for both bicycles and cars have been designed for the residents well being and needs. Enjoy privileged access to one of the top facilities on the Costa del Sol, the Higueron Sports Club (including paddle and tennis courts, heated 25m pool, large gym, and many more activities) Spa and Beach club. Concierge service available, including for managing your rentals if you wish. Amenities in the neighbourhood, include supermarket, drycleaner, pharmacy, a dozen restaurants, among which Michelinstar rated Sollo. A convenient shuttle service is provided for residents. Very well connected, there is a train station taking you to the airport or Malaga city center. A few minutes from the beach. Only 15 minute drive