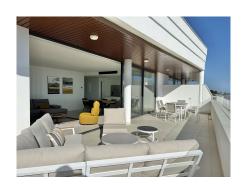

Top rental potential with some of the best sea views in the complex. Fantastic extra large 3-bed contemporary apartment with frontal panoramic sea views in an exclusive eco sustainable gated resort surrounded by green areas. Located in a small building with only 7 apartments, this property includes a storage and 2 parking spaces. The apartment is surrounded by green areas and has fantastic views onto the Fuengirola port. The interior has been tastefully furnished with furniture imported from France. Extras include electric awnings, rain shower with chromotherapy, underfloor heating in bathrooms, energy consumption sensors, Neff appliances, wine fridge and an american fridge. The property has a rental license in place. A co-working area as well as 100.000 sqm of gardens, a 5 km walk with spas, cycle paths, electric charging points for both bicycles and cars have been designed for the residents well being and needs. Enjoy privileged access to one of the top facilities on the Costa del Sol, the Higueron Sports Club (including paddle and tennis courts, heated 25m pool, large gym, and many more activities) Spa and Beach club. Concierge service available, including for managing your rentals if you wish. Amenities in the neighbourhood, include supermarket, drycleaner, pharmacy, a dozen restaurants, among which Michelinstar rated Sollo. A convenient shuttle service is provided for residents. Very well connected, there is a train station taking you to the airport or Malaga city center. A few minutes from the beach. Only 15 minute drive