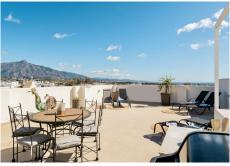

Modern Penthouse in Central San Pedro with stunning views This newly renovated penthouse in the heart of San Pedro offers a unique blend of modern luxury and breathtaking panoramic views of the sea, city, and mountains. Perfectly situated in a prime location, this property is ideal for both personal use and as a potential rental investment. Key Features: • Spacious Rooftop Terrace: Enjoy the expansive rooftop terrace with a outdoor kitchen, perfect for entertaining while taking in the stunning views. • Modern open-plan kitchen and living room: The fully renovated kitchen seamlessly connects to the living room, creating a bright and airy space for relaxation and gatherings. Equipped with a system that provides drinkable water, ensuring convenience and sustainability. • 3 spacious bedrooms with room for double beds, fitted wardrobes and two of the bedrooms has bathroom en-suite. • High Rental Potential: This property offers excellent potential for generating rental income, making it a great investment opportunity. • Elevator Access: The building is equipped with an elevator, providing easy access to the penthouse. This penthouse is a rare find, combining modern comforts with unbeatable views and a central location in San Pedro.