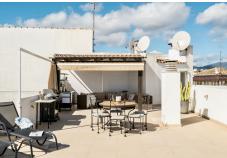

Modern Penthouse in Central San Pedro with stunning views This newly renovated penthouse in the heart of San Pedro offers a unique blend of modern luxury and breathtaking panoramic views of the sea, city, and mountains. Perfectly situated in a prime location, this property is ideal for both personal use and as a potential rental investment. Key Features: • Spacious Rooftop Terrace: Enjoy the expansive rooftop terrace with a outdoor kitchen, perfect for entertaining while taking in the stunning views. • Modern open-plan kitchen and living room: The fully renovated kitchen seamlessly connects to the living room, creating a bright and airy space for relaxation and gatherings. Equipped with a system that provides drinkable water, ensuring convenience and sustainability. • 3 spacious bedrooms with room for double beds, fitted wardrobes and two of the bedrooms has bathroom en-suite. • High Rental Potential: This property offers excellent potential for generating rental income, making it a great investment opportunity. • Elevator Access: The building is equipped with an elevator, providing easy access to the penthouse. This penthouse is a rare find, combining modern comforts with unbeatable views and a central location in San Pedro.