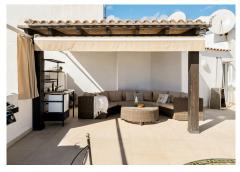

Modern Penthouse in Central San Pedro with stunning views This newly renovated penthouse in the heart of San Pedro offers a unique blend of modern luxury and breathtaking panoramic views of the sea, city, and mountains. Perfectly situated in a prime location, this property is ideal for both personal use and as a potential rental investment. Key Features: • Spacious Rooftop Terrace: Enjoy the expansive rooftop terrace with a outdoor kitchen, perfect for entertaining while taking in the stunning views. • Modern open-plan kitchen and living room: The fully renovated kitchen seamlessly connects to the living room, creating a bright and airy space for relaxation and gatherings. Equipped with a system that provides drinkable water, ensuring convenience and sustainability. • 3 spacious bedrooms with room for double beds, fitted wardrobes and two of the bedrooms has bathroom en-suite. • High Rental Potential: This property offers excellent potential for generating rental income, making it a great investment opportunity. • Elevator Access: The building is equipped with an elevator, providing easy access to the penthouse. This penthouse is a rare find, combining modern comforts with unbeatable views and a central location in San Pedro.