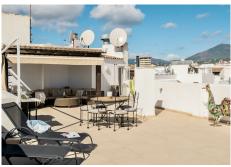

Modern Penthouse in Central San Pedro with stunning views This newly renovated penthouse in the heart of San Pedro offers a unique blend of modern luxury and breathtaking panoramic views of the sea, city, and mountains. Perfectly situated in a prime location, this property is ideal for both personal use and as a potential rental investment. Key Features: • Spacious Rooftop Terrace: Enjoy the expansive rooftop terrace with a outdoor kitchen, perfect for entertaining while taking in the stunning views. • Modern open-plan kitchen and living room: The fully renovated kitchen seamlessly connects to the living room, creating a bright and airy space for relaxation and gatherings. Equipped with a system that provides drinkable water, ensuring convenience and sustainability. • 3 spacious bedrooms with room for double beds, fitted wardrobes and two of the bedrooms has bathroom en-suite. • High Rental Potential: This property offers excellent potential for generating rental income, making it a great investment opportunity. • Elevator Access: The building is equipped with an elevator, providing easy access to the penthouse. This penthouse is a rare find, combining modern comforts with unbeatable views and a central location in San Pedro.