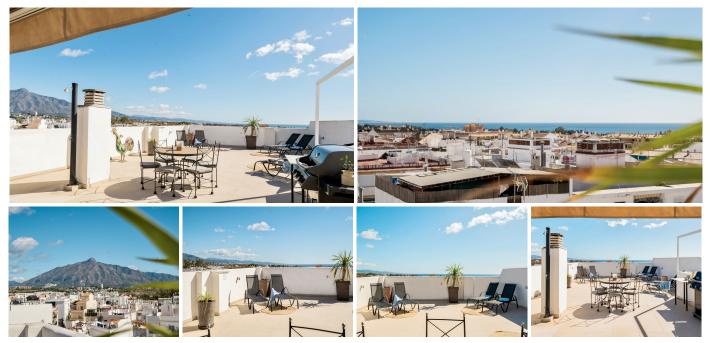

Modern Penthouse in Central San Pedro with stunning views This newly renovated penthouse in the heart of San Pedro offers a unique blend of modern luxury and breathtaking panoramic views of the sea, city, and mountains. Perfectly situated in a prime location, this property is ideal for both personal use and as a potential rental investment. Key Features: • Spacious Rooftop Terrace: Enjoy the expansive rooftop terrace with a outdoor kitchen, perfect for entertaining while taking in the stunning views. • Modern open-plan kitchen and living room: The fully renovated kitchen seamlessly connects to the living room, creating a bright and airy space for relaxation and gatherings. Equipped with a system that provides drinkable water, ensuring convenience and sustainability. • 3 spacious bedrooms with room for double beds, fitted wardrobes and two of the bedrooms has bathroom en-suite. • High Rental Potential: This property offers excellent potential for generating rental income, making it a great investment opportunity. • Elevator Access: The building is equipped with an elevator, providing easy access to the penthouse. This penthouse is a rare find, combining modern comforts with unbeatable views and a central location in San Pedro.