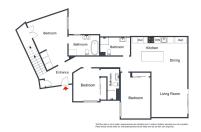

## REF# R4864306 - 680.000€

| 3    | 3     | 136 m <sup>2</sup> | 119 m <sup>2</sup> |
|------|-------|--------------------|--------------------|
| Beds | Baths | Built              | Terrace            |

Modern Penthouse in Central San Pedro with stunning views This newly renovated penthouse in the heart of San Pedro offers a unique blend of modern luxury and breathtaking panoramic views of the sea, city, and mountains. Perfectly situated in a prime location, this property is ideal for both personal use and as a potential rental investment. Key Features: • Spacious Rooftop Terrace: Enjoy the expansive rooftop terrace with a outdoor kitchen, perfect for entertaining while taking in the stunning views. • Modern open-plan kitchen and living room: The fully renovated kitchen seamlessly connects to the living room, creating a bright and airy space for relaxation and gatherings. Equipped with a system that provides drinkable water, ensuring convenience and sustainability. • 3 spacious bedrooms with room for double beds, fitted wardrobes and two of the bedrooms has bathroom en-suite. • High Rental Potential: This property offers excellent potential for generating rental income, making it a great investment opportunity. • Elevator Access: The building is equipped with an elevator, providing easy access to the penthouse. This penthouse is a rare find, combining modern comforts with unbeatable views and a central location in San Pedro.