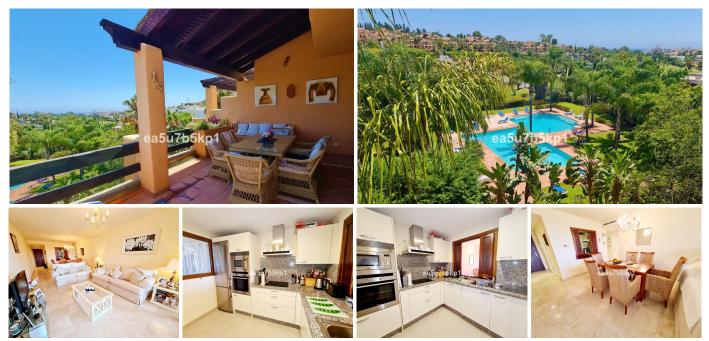

## REF# R4860943 - 499.000€

2 Beds 2 Baths 150 m<sup>2</sup> Built

BRIGHT ONE LEVEL PENTHOUSE WITH STUNNING VIEWS Fabulous penthouse on one level, with golf and sea views located in Atalaya, in the exclusive gated community of El Real del Campanario which is within walking distance to amenities, including a luxury Spa resort. The community is gated and offers to his residents 2 amazing swimming pools surrounded by tropical gardens. SPACIOUS HOME The penthouse is presented in perfect condition and featuring an outstanding al fresco terrace with views of the golf course and the Mediterranean Sea. This wonderful property is spacious to say the least and comprises of a grand bright living room, dining area, a fully fitted kitchen, a guest bedroom, a family bathroom and a spacious master bedroom with en-suite. An underground parking space and a storeroom is also included. This is a must see! EXCLUSIVE RESIDENTIAL AREA Located in the exclusive EL Campanario residential estate, just a short drive from Puerto Banus, Marbella, Benahavis and Estepona. Walking distance to the residents Social Club with Spa Tennis and Paddle courts, schools, and restaurants, at 1km to the best beaches and beach clubs and minutes from the best Golfing on the Costa del Sol. Malaga airport is only 30 mins away.