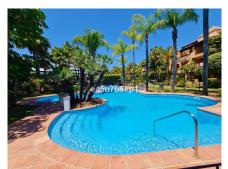

## REF# R4860943 - 499.000€

2 Beds 2 Baths 150 m<sup>2</sup> Built

BRIGHT ONE LEVEL PENTHOUSE WITH STUNNING VIEWS Fabulous penthouse on one level, with golf and sea views located in Atalaya, in the exclusive gated community of El Real del Campanario which is within walking distance to amenities, including a luxury Spa resort. The community is gated and offers to his residents 2 amazing swimming pools surrounded by tropical gardens. SPACIOUS HOME The penthouse is presented in perfect condition and featuring an outstanding al fresco terrace with views of the golf course and the Mediterranean Sea. This wonderful property is spacious to say the least and comprises of a grand bright living room, dining area, a fully fitted kitchen, a guest bedroom, a family bathroom and a spacious master bedroom with en-suite. An underground parking space and a storeroom is also included. This is a must see! EXCLUSIVE RESIDENTIAL AREA Located in the exclusive EL Campanario residential estate, just a short drive from Puerto Banus, Marbella, Benahavis and Estepona. Walking distance to the residents Social Club with Spa Tennis and Paddle courts, schools, and restaurants, at 1km to the best beaches and beach clubs and minutes from the best Golfing on the Costa del Sol. Malaga airport is only 30 mins away.