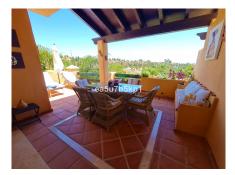

## REF# R4860943 - 499.000€

2 Beds 2 Baths 150 m<sup>2</sup> Built

BRIGHT ONE LEVEL PENTHOUSE WITH STUNNING VIEWS Fabulous penthouse on one level, with golf and sea views located in Atalaya, in the exclusive gated community of El Real del Campanario which is within walking distance to amenities, including a luxury Spa resort. The community is gated and offers to his residents 2 amazing swimming pools surrounded by tropical gardens. SPACIOUS HOME The penthouse is presented in perfect condition and featuring an outstanding al fresco terrace with views of the golf course and the Mediterranean Sea. This wonderful property is spacious to say the least and comprises of a grand bright living room, dining area, a fully fitted kitchen, a guest bedroom, a family bathroom and a spacious master bedroom with en-suite. An underground parking space and a storeroom is also included. This is a must see! EXCLUSIVE RESIDENTIAL AREA Located in the exclusive EL Campanario residential estate, just a short drive from Puerto Banus, Marbella, Benahavis and Estepona. Walking distance to the residents Social Club with Spa Tennis and Paddle courts, schools, and restaurants, at 1km to the best beaches and beach clubs and minutes from the best Golfing on the Costa del Sol. Malaga airport is only 30 mins away.