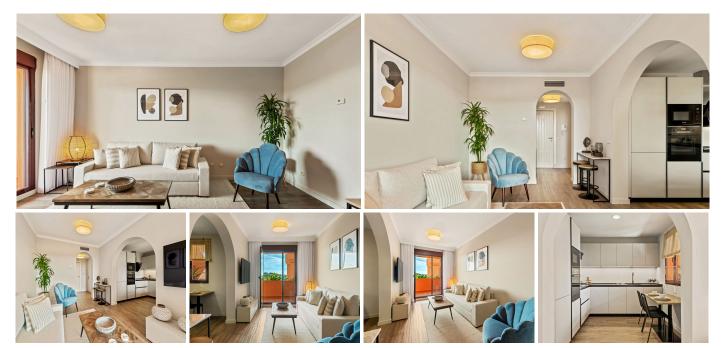

## MIDDLE FLOOR APARTMENT 1 BEDROOM 1 BATHROOM IN BENAHAVÍS

Benahavís

REF# R4859578 - 245.000€

| 1    | 1     | 70 m² | 29 m²   |
|------|-------|-------|---------|
| Beds | Baths | Built | Terrace |

A practical hassle-free investment. This property offers the perfect blend of resort hotel services and amenities with the independence of a 1 bedroom apartment. Enjoy access to multiple swimming pools, lush gardens, a co-working space, and a professionally equipped gym. The resort is a serene haven on the edge of El Paraiso Golf, and close to Villa Padierna Golf, Tramores Golf, Atalaya Golf, and Guadalmina Golf. Located at the intersection of Marbella, Estepona, and Benahavís, this prime spot ensures proximity to stunning beaches, top-notch golf courses, and a plethora of coastal activities. The resort's rental program makes owning a Marbella property effortless, allowing you to enjoy a fully serviced resort while also benefiting from consistent rental income potential. Parking & Storage optional. \* The photos provided are for illustrative purposes and may not correspond to the actual property. We are pleased to announce a small selection of available units, prices ranging from 245.000 € to 449.000 €. Contact us today for more information