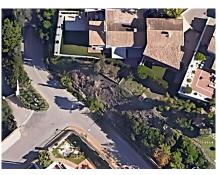

## RESIDENTIAL PLOT IN BENAHAVÍS

## Benahavís

## REF# R4856236 - 795.000€

|      |       | 314 m² | 513 m <sup>2</sup> |
|------|-------|--------|--------------------|
| Beds | Baths | Built  | Plot               |

The plot is situated in a gated enclave of luxury residences situated off the Ronda Road a short distance from San Pedro Alcantara and all the facilities of the Marbella area. An exciting villa project has been penned by renowned local Architect Cesar de Leyva which has achieved the goal of making the best of the views whilst providing a comfortable home in the modern idiom with open concept living and up to 4 or 5 bedrooms, all with en suite bathrooms. The goal was to deliver a villa that would be perfect as a second home and therefore there are views and lots of terrace spaces to enjoy rather than extensive gardens to maintain. One of the main features has to be the elevated infinity swimming pool which celebrates the views and will certainly be a talking point for family and friends. The design includes an elevator which will make all areas of the house including the solarium accessible for people of all abilities. The project maximises what can be built on the plot although obviously the buyer will be able to decide whether they need the maximum or something more modest. This is an opportunity to construct an amazing home in a brilliant location. For more details and floor plans please just send us a message. Plot 513 m2 Build of Project 314 m2