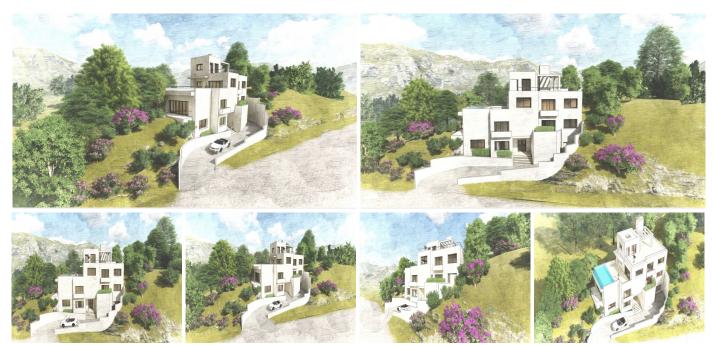

## RESIDENTIAL PLOT IN BENAHAVÍS

## Benahavís

## REF# R4856236 - 795.000€

|      |       | 314 m² | 513 m <sup>2</sup> |
|------|-------|--------|--------------------|
| Beds | Baths | Built  | Plot               |

The plot is situated in a gated enclave of luxury residences situated off the Ronda Road a short distance from San Pedro Alcantara and all the facilities of the Marbella area. An exciting villa project has been penned by renowned local Architect Cesar de Leyva which has achieved the goal of making the best of the views whilst providing a comfortable home in the modern idiom with open concept living and up to 4 or 5 bedrooms, all with en suite bathrooms. The goal was to deliver a villa that would be perfect as a second home and therefore there are views and lots of terrace spaces to enjoy rather than extensive gardens to maintain. One of the main features has to be the elevated infinity swimming pool which celebrates the views and will certainly be a talking point for family and friends. The design includes an elevator which will make all areas of the house including the solarium accessible for people of all abilities. The project maximises what can be built on the plot although obviously the buyer will be able to decide whether they need the maximum or something more modest. This is an opportunity to construct an amazing home in a brilliant location. For more details and floor plans please just send us a message. Plot 513 m2 Build of Project 314 m2