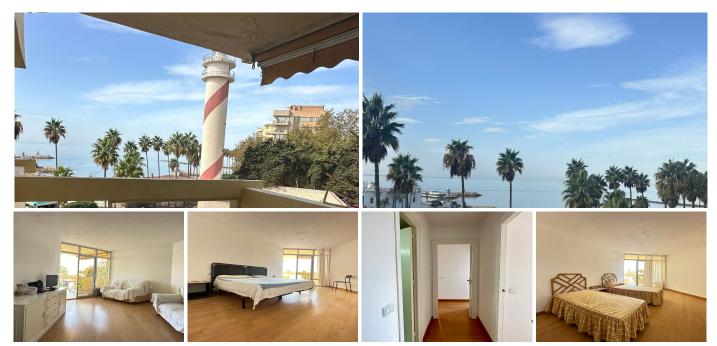

## REF# R4854832 - 685.000€

| 2    | 2     | 112 m <sup>2</sup> | 20 m²   |
|------|-------|--------------------|---------|
| Beds | Baths | Built              | Terrace |

Unique Opportunity in Marbella next to the Lighthouse and Promenade! This spectacular beachfront apartment in the exclusive "Edificio Marbella 2000" is located just steps away from the Marbella Lighthouse and the Promenade, making it the perfect spot to enjoy the best of coastal living. Located on the third floor, with southwest orientation, it offers breathtaking sea views, plenty of natural light, and beautiful sunsets. Although it requires renovation, its prime location makes it an excellent investment. Key Features: • Garage and storage room included. • Two swimming pools (one on the rooftop and another in the center of the building). • Concierge service. • A short walk from the Lighthouse, the beach, and all the amenities of the Promenade. Don't miss this unique opportunity to own your dream home in the heart of Marbella! Contact us today for more information.