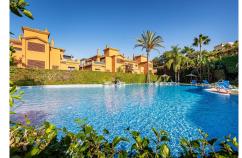

## REF# R4853938 - 450.000€

| 2    | 2     | 110 m <sup>2</sup> | 50 m²   |
|------|-------|--------------------|---------|
| Beds | Baths | Built              | Terrace |

Luxury ground floor apartment with large green terrace, in a fully gated and secured top urbanization with great on-site facilities, at only a couple of minutes drive from the beach, Benahavis and Puerto Banus. Extra close to all amenities, several golf courses, an international school, cafe, and a large supermarket. South and West orientation with golf views and partial mountain and sea views (thanks to this orientation the apartment is super quiet). The apartment contains: two bedrooms, with two seperate bathrooms, spacious living room with floor to ceiling windows (with electric blinds), fully fitted kitchen with a separate utility room (equipped with washing machine and laundry dryer). Terrace is equipped with grill and garden furniture. This community is very well maintained and has gated security with 24 hours guards, four outdoor pools and an indoor pool complex with a gym and sauna. The apartment has one car parking space in the underground garage (from which you can take a lift to the apartment) and a storage room.