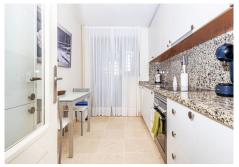

## REF# R4853938 - 450.000€

| 2    | 2     | 110 m <sup>2</sup> | 50 m²   |
|------|-------|--------------------|---------|
| Beds | Baths | Built              | Terrace |

Luxury ground floor apartment with large green terrace, in a fully gated and secured top urbanization with great on-site facilities, at only a couple of minutes drive from the beach, Benahavis and Puerto Banus. Extra close to all amenities, several golf courses, an international school, cafe, and a large supermarket. South and West orientation with golf views and partial mountain and sea views (thanks to this orientation the apartment is super quiet). The apartment contains: two bedrooms, with two seperate bathrooms, spacious living room with floor to ceiling windows (with electric blinds), fully fitted kitchen with a separate utility room (equipped with washing machine and laundry dryer). Terrace is equipped with grill and garden furniture. This community is very well maintained and has gated security with 24 hours guards, four outdoor pools and an indoor pool complex with a gym and sauna. The apartment has one car parking space in the underground garage (from which you can take a lift to the apartment) and a storage room.