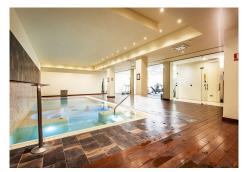

## REF# R4853938 - 450.000€

| 2    | 2     | 110 m <sup>2</sup> | 50 m²   |
|------|-------|--------------------|---------|
| Beds | Baths | Built              | Terrace |

Luxury ground floor apartment with large green terrace, in a fully gated and secured top urbanization with great on-site facilities, at only a couple of minutes drive from the beach, Benahavis and Puerto Banus. Extra close to all amenities, several golf courses, an international school, cafe, and a large supermarket. South and West orientation with golf views and partial mountain and sea views (thanks to this orientation the apartment is super quiet). The apartment contains: two bedrooms, with two seperate bathrooms, spacious living room with floor to ceiling windows (with electric blinds), fully fitted kitchen with a separate utility room (equipped with washing machine and laundry dryer). Terrace is equipped with grill and garden furniture. This community is very well maintained and has gated security with 24 hours guards, four outdoor pools and an indoor pool complex with a gym and sauna. The apartment has one car parking space in the underground garage (from which you can take a lift to the apartment) and a storage room.