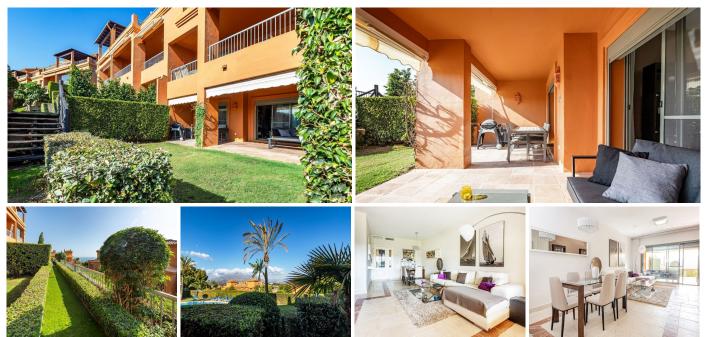

## REF# R4853938 - 450.000€

| 2    | 2     | 110 m <sup>2</sup> | 50 m²   |
|------|-------|--------------------|---------|
| Beds | Baths | Built              | Terrace |

Luxury ground floor apartment with large green terrace, in a fully gated and secured top urbanization with great on-site facilities, at only a couple of minutes drive from the beach, Benahavis and Puerto Banus. Extra close to all amenities, several golf courses, an international school, cafe, and a large supermarket. South and West orientation with golf views and partial mountain and sea views (thanks to this orientation the apartment is super quiet). The apartment contains: two bedrooms, with two seperate bathrooms, spacious living room with floor to ceiling windows (with electric blinds), fully fitted kitchen with a separate utility room (equipped with washing machine and laundry dryer). Terrace is equipped with grill and garden furniture. This community is very well maintained and has gated security with 24 hours guards, four outdoor pools and an indoor pool complex with a gym and sauna. The apartment has one car parking space in the underground garage (from which you can take a lift to the apartment) and a storage room.