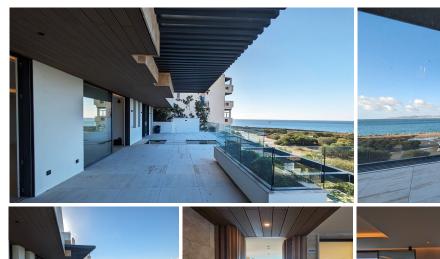

## MIDDLE FLOOR APARTMENT 4 BEDROOMS 5 BATHROOMS IN ESTEPONA

Estepona

REF# R4851298 - 4.385.000€

4 Beds 5 Baths 270 m<sup>2</sup> Built 190 m<sup>2</sup> Terrace

Exclusive seafront apartment located by the popular beach of Playa del Cristo, a beautiful bay in Estepona on the Costa del Sol. These stunning homes have the size, luxury and finishings of a villa and the most incredible panoramic views of the Mediterranean Sea. Luxurious four bedroom middlefloor apartment for sale in this exclusive seafront resort offers a contemporary design, ample interior spaces with views out into the Mediterranean through enormous windows, and extensive terraces with private pools. The use of high-quality materials and cutting-edge technology make this development a real gem. All the homes come with at least two large garage spaces and one storeroom. This promotion has beautiful communal areas and lush gardens, including infinity outdoor and indoor pools, a full spa, sauna and fully equipped gym to enjoy all year round. There is direct access to the beach, one of the key benefits of living in a beachfront development on the Costa del Sol. The resort is located in one of the most beautiful beaches of Estepona. Just a few minutes' walk from the marina, the town centre, with excellent connections to Marbella, Puerto Banus, La Duquesa, Sotogrande and the airports of Malaga and Gibraltar. Estepona, the town of thousand flowers, combines a rich cultural legacy and the traditional air of an old fishing village with a cosmopolitan feel. There is no shortage of golf courses nearby with 10 in the area. On top of this, Estepona has more than 20 km of beaches with plenty of bars, restaurants, and water sports. \*This unit can be divided into 2