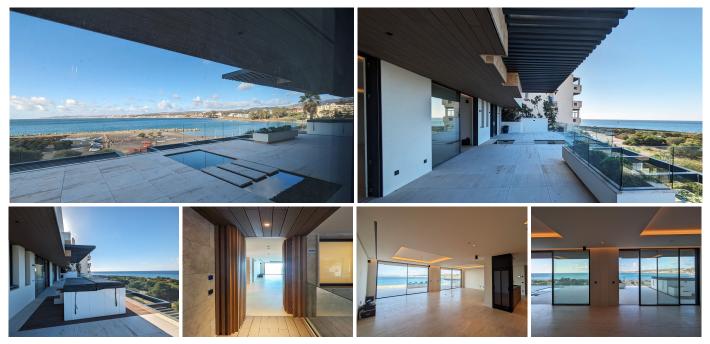

## REF# R4851295 - 4.385.000€

| 4    | 5     | 270 m² | 1 m <sup>2</sup> | 190 m²  |
|------|-------|--------|------------------|---------|
| Beds | Baths | Built  | Plot             | Terrace |

Exclusive seafront apartment located by the popular beach of Playa del Cristo, a beautiful bay in Estepona on the Costa del Sol. These stunning homes have the size, luxury and finishings of a villa and the most incredible panoramic views of the Mediterranean Sea. Luxurious four bedroom middlefloor apartment for sale in this exclusive seafront resort offers a contemporary design, ample interior spaces with views out into the Mediterranean through enormous windows, and extensive terraces with private pools. The use of high-quality materials and cutting-edge technology make this development a real gem. All the homes come with at least two large garage spaces and one storeroom. This promotion has beautiful communal areas and lush gardens, including infinity outdoor and indoor pools, a full spa, sauna and fully equipped gym to enjoy all year round. There is direct access to the beach, one of the key benefits of living in a beachfront development on the Costa del Sol. The resort is located in one of the most beautiful beaches of Estepona. Just a few minutes' walk from the marina, the town centre, with excellent connections to Marbella, Puerto Banus, La Duquesa, Sotogrande and the airports of Malaga and Gibraltar. Estepona, the town of thousand flowers, combines a rich cultural legacy and the traditional air of an old fishing village with a cosmopolitan feel. There is no shortage of golf courses nearby with 10 in the area. On top of this, Estepona has more than 20 km of beaches with plenty of bars, restaurants, and water sports. \*This unit can be divided into 2