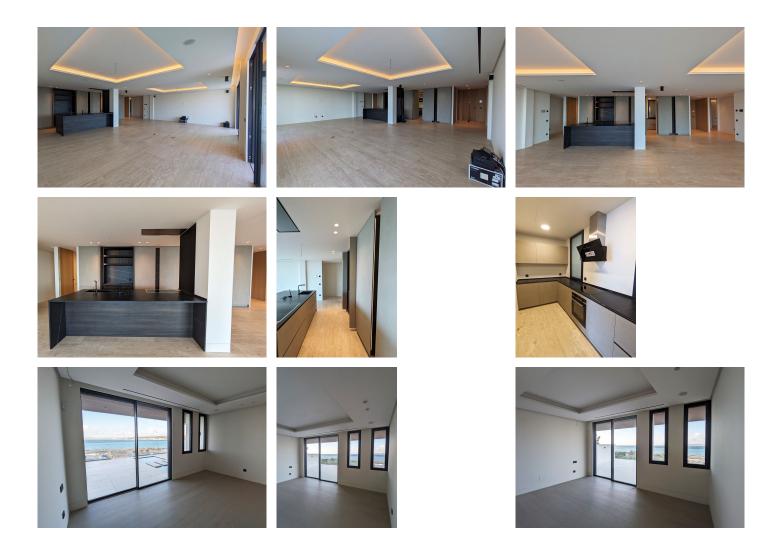

## REF# R4851295 - 4.385.000€

| 4    | 5     | 270 m² | 1 m <sup>2</sup> | 190 m²  |
|------|-------|--------|------------------|---------|
| Beds | Baths | Built  | Plot             | Terrace |

Exclusive seafront apartment located by the popular beach of Playa del Cristo, a beautiful bay in Estepona on the Costa del Sol. These stunning homes have the size, luxury and finishings of a villa and the most incredible panoramic views of the Mediterranean Sea. Luxurious four bedroom middlefloor apartment for sale in this exclusive seafront resort offers a contemporary design, ample interior spaces with views out into the Mediterranean through enormous windows, and extensive terraces with private pools. The use of high-quality materials and cutting-edge technology make this development a real gem. All the homes come with at least two large garage spaces and one storeroom. This promotion has beautiful communal areas and lush gardens, including infinity outdoor and indoor pools, a full spa, sauna and fully equipped gym to enjoy all year round. There is direct access to the beach, one of the key benefits of living in a beachfront development on the Costa del Sol. The resort is located in one of the most beautiful beaches of Estepona. Just a few minutes' walk from the marina, the town centre, with excellent connections to Marbella, Puerto Banus, La Duquesa, Sotogrande and the airports of Malaga and Gibraltar. Estepona, the town of thousand flowers, combines a rich cultural legacy and the traditional air of an old fishing village with a cosmopolitan feel. There is no shortage of golf courses nearby with 10 in the area. On top of this, Estepona has more than 20 km of beaches with plenty of bars, restaurants, and water sports. \*This unit can be divided into 2