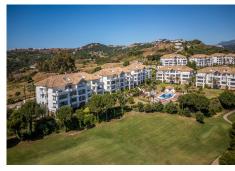

## PENTHOUSE 3 BEDROOMS 3 BATHROOMS IN LA CALA GOLF

La Cala Golf

REF# R4851244 - 589.500€

| 3    | 3     | 184 m² | 40 m²   |
|------|-------|--------|---------|
| Beds | Baths | Built  | Terrace |

Spectacular Duplex Penthouse with Panoramic Views in La Cala Golf Resort Located frontline to the golf course, this impressive duplex penthouse offers unparalleled views of the course, mountains, and sea. Located in the exclusive area of ??La Cala Golf Resort, awarded "Best Golf Resort in Spain 2024" by IAGTO, and just a few minutes' drive from La Cala de Mijas, Fuengirola, and Marbella, it combines luxury, comfort, and a privileged location. Property Features: Distributed over two floors: Ground floor: Spacious living room with access to a terrace, separate kitchen with utility room, two bedrooms, and two full bathrooms. Upper floor: Master bedroom with en-suite bathroom, dressing room, and private terrace. Outdoor Spaces: Double terrace and private solarium with panoramic views. Extras: High ceilings, parking space, and storage room included. Ground Floor and Services: The property is located in a gated community offering well-kept gardens and a communal pool. Additionally, residents can enjoy the resort's facilities, which include a luxurious spa, paddle tennis and tennis courts, a gym, and a varied culinary offering. Privileged Location: Located in a peaceful and natural setting, La Cala Golf Resort offers easy access to the main towns of the Costa del Sol. Just 30 minutes from Malaga Airport, it is the ideal location for those seeking a permanent residence or a second home in a prestigious area. Investment Opportunity: With a valid tourist license, this property represents an excellent opportunity for both personal use and as