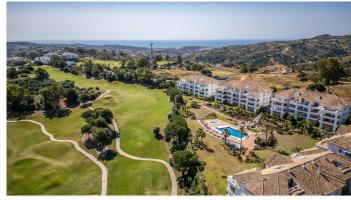

## PENTHOUSE 3 BEDROOMS 3 BATHROOMS IN LA CALA GOLF

La Cala Golf

REF# R4851244 - 589.500€

| 3    | 3     | 184 m² | 40 m²   |
|------|-------|--------|---------|
| Beds | Baths | Built  | Terrace |

Spectacular Duplex Penthouse with Panoramic Views in La Cala Golf Resort Located frontline to the golf course, this impressive duplex penthouse offers unparalleled views of the course, mountains, and sea. Located in the exclusive area of ??La Cala Golf Resort, awarded "Best Golf Resort in Spain 2024" by IAGTO, and just a few minutes' drive from La Cala de Mijas, Fuengirola, and Marbella, it combines luxury, comfort, and a privileged location. Property Features: Distributed over two floors: Ground floor: Spacious living room with access to a terrace, separate kitchen with utility room, two bedrooms, and two full bathrooms. Upper floor: Master bedroom with en-suite bathroom, dressing room, and private terrace. Outdoor Spaces: Double terrace and private solarium with panoramic views. Extras: High ceilings, parking space, and storage room included. Ground Floor and Services: The property is located in a gated community offering well-kept gardens and a communal pool. Additionally, residents can enjoy the resort's facilities, which include a luxurious spa, paddle tennis and tennis courts, a gym, and a varied culinary offering. Privileged Location: Located in a peaceful and natural setting, La Cala Golf Resort offers easy access to the main towns of the Costa del Sol. Just 30 minutes from Malaga Airport, it is the ideal location for those seeking a permanent residence or a second home in a prestigious area. Investment Opportunity: With a valid tourist license, this property represents an excellent opportunity for both personal use and as