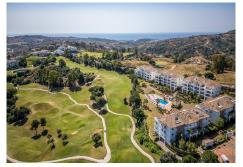

## PENTHOUSE 3 BEDROOMS 3 BATHROOMS IN LA CALA GOLF

La Cala Golf

REF# R4851244 - 589.500€

| 3    | 3     | 184 m² | 40 m²   |
|------|-------|--------|---------|
| Beds | Baths | Built  | Terrace |

Spectacular Duplex Penthouse with Panoramic Views in La Cala Golf Resort Located frontline to the golf course, this impressive duplex penthouse offers unparalleled views of the course, mountains, and sea. Located in the exclusive area of ??La Cala Golf Resort, awarded "Best Golf Resort in Spain 2024" by IAGTO, and just a few minutes' drive from La Cala de Mijas, Fuengirola, and Marbella, it combines luxury, comfort, and a privileged location. Property Features: Distributed over two floors: Ground floor: Spacious living room with access to a terrace, separate kitchen with utility room, two bedrooms, and two full bathrooms. Upper floor: Master bedroom with en-suite bathroom, dressing room, and private terrace. Outdoor Spaces: Double terrace and private solarium with panoramic views. Extras: High ceilings, parking space, and storage room included. Ground Floor and Services: The property is located in a gated community offering well-kept gardens and a communal pool. Additionally, residents can enjoy the resort's facilities, which include a luxurious spa, paddle tennis and tennis courts, a gym, and a varied culinary offering. Privileged Location: Located in a peaceful and natural setting, La Cala Golf Resort offers easy access to the main towns of the Costa del Sol. Just 30 minutes from Malaga Airport, it is the ideal location for those seeking a permanent residence or a second home in a prestigious area. Investment Opportunity: With a valid tourist license, this property represents an excellent opportunity for both personal use and as