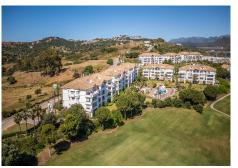

## PENTHOUSE 3 BEDROOMS 3 BATHROOMS IN LA CALA GOLF

La Cala Golf

REF# R4851244 - 589.500€

| 3    | 3     | 184 m² | 40 m²   |
|------|-------|--------|---------|
| Beds | Baths | Built  | Terrace |

Spectacular Duplex Penthouse with Panoramic Views in La Cala Golf Resort Located frontline to the golf course, this impressive duplex penthouse offers unparalleled views of the course, mountains, and sea. Located in the exclusive area of ??La Cala Golf Resort, awarded "Best Golf Resort in Spain 2024" by IAGTO, and just a few minutes' drive from La Cala de Mijas, Fuengirola, and Marbella, it combines luxury, comfort, and a privileged location. Property Features: Distributed over two floors: Ground floor: Spacious living room with access to a terrace, separate kitchen with utility room, two bedrooms, and two full bathrooms. Upper floor: Master bedroom with en-suite bathroom, dressing room, and private terrace. Outdoor Spaces: Double terrace and private solarium with panoramic views. Extras: High ceilings, parking space, and storage room included. Ground Floor and Services: The property is located in a gated community offering well-kept gardens and a communal pool. Additionally, residents can enjoy the resort's facilities, which include a luxurious spa, paddle tennis and tennis courts, a gym, and a varied culinary offering. Privileged Location: Located in a peaceful and natural setting, La Cala Golf Resort offers easy access to the main towns of the Costa del Sol. Just 30 minutes from Malaga Airport, it is the ideal location for those seeking a permanent residence or a second home in a prestigious area. Investment Opportunity: With a valid tourist license, this property represents an excellent opportunity for both personal use and as