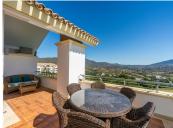

## PENTHOUSE 3 BEDROOMS 3 BATHROOMS IN LA CALA GOLF

La Cala Golf

REF# R4851244 - 589.500€

| 3    | 3     | 184 m² | 40 m²   |
|------|-------|--------|---------|
| Beds | Baths | Built  | Terrace |

Spectacular Duplex Penthouse with Panoramic Views in La Cala Golf Resort Located frontline to the golf course, this impressive duplex penthouse offers unparalleled views of the course, mountains, and sea. Located in the exclusive area of ??La Cala Golf Resort, awarded "Best Golf Resort in Spain 2024" by IAGTO, and just a few minutes' drive from La Cala de Mijas, Fuengirola, and Marbella, it combines luxury, comfort, and a privileged location. Property Features: Distributed over two floors: Ground floor: Spacious living room with access to a terrace, separate kitchen with utility room, two bedrooms, and two full bathrooms. Upper floor: Master bedroom with en-suite bathroom, dressing room, and private terrace. Outdoor Spaces: Double terrace and private solarium with panoramic views. Extras: High ceilings, parking space, and storage room included. Ground Floor and Services: The property is located in a gated community offering well-kept gardens and a communal pool. Additionally, residents can enjoy the resort's facilities, which include a luxurious spa, paddle tennis and tennis courts, a gym, and a varied culinary offering. Privileged Location: Located in a peaceful and natural setting, La Cala Golf Resort offers easy access to the main towns of the Costa del Sol. Just 30 minutes from Malaga Airport, it is the ideal location for those seeking a permanent residence or a second home in a prestigious area. Investment Opportunity: With a valid tourist license, this property represents an excellent opportunity for both personal use and as