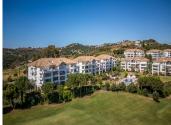

## PENTHOUSE 3 BEDROOMS 3 BATHROOMS IN LA CALA GOLF

La Cala Golf

REF# R4851244 - 589.500€

| 3    | 3     | 184 m² | 40 m²   |
|------|-------|--------|---------|
| Beds | Baths | Built  | Terrace |

Spectacular Duplex Penthouse with Panoramic Views in La Cala Golf Resort Located frontline to the golf course, this impressive duplex penthouse offers unparalleled views of the course, mountains, and sea. Located in the exclusive area of ??La Cala Golf Resort, awarded "Best Golf Resort in Spain 2024" by IAGTO, and just a few minutes' drive from La Cala de Mijas, Fuengirola, and Marbella, it combines luxury, comfort, and a privileged location. Property Features: Distributed over two floors: Ground floor: Spacious living room with access to a terrace, separate kitchen with utility room, two bedrooms, and two full bathrooms. Upper floor: Master bedroom with en-suite bathroom, dressing room, and private terrace. Outdoor Spaces: Double terrace and private solarium with panoramic views. Extras: High ceilings, parking space, and storage room included. Ground Floor and Services: The property is located in a gated community offering well-kept gardens and a communal pool. Additionally, residents can enjoy the resort's facilities, which include a luxurious spa, paddle tennis and tennis courts, a gym, and a varied culinary offering. Privileged Location: Located in a peaceful and natural setting, La Cala Golf Resort offers easy access to the main towns of the Costa del Sol. Just 30 minutes from Malaga Airport, it is the ideal location for those seeking a permanent residence or a second home in a prestigious area. Investment Opportunity: With a valid tourist license, this property represents an excellent opportunity for both personal use and as