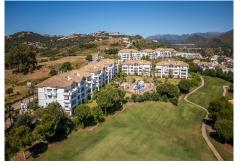

## PENTHOUSE 3 BEDROOMS 3 BATHROOMS IN LA CALA GOLF

La Cala Golf

REF# R4851244 - 589.500€

| 3    | 3     | 184 m² | 40 m²   |
|------|-------|--------|---------|
| Beds | Baths | Built  | Terrace |

Spectacular Duplex Penthouse with Panoramic Views in La Cala Golf Resort Located frontline to the golf course, this impressive duplex penthouse offers unparalleled views of the course, mountains, and sea. Located in the exclusive area of ??La Cala Golf Resort, awarded "Best Golf Resort in Spain 2024" by IAGTO, and just a few minutes' drive from La Cala de Mijas, Fuengirola, and Marbella, it combines luxury, comfort, and a privileged location. Property Features: Distributed over two floors: Ground floor: Spacious living room with access to a terrace, separate kitchen with utility room, two bedrooms, and two full bathrooms. Upper floor: Master bedroom with en-suite bathroom, dressing room, and private terrace. Outdoor Spaces: Double terrace and private solarium with panoramic views. Extras: High ceilings, parking space, and storage room included. Ground Floor and Services: The property is located in a gated community offering well-kept gardens and a communal pool. Additionally, residents can enjoy the resort's facilities, which include a luxurious spa, paddle tennis and tennis courts, a gym, and a varied culinary offering. Privileged Location: Located in a peaceful and natural setting, La Cala Golf Resort offers easy access to the main towns of the Costa del Sol. Just 30 minutes from Malaga Airport, it is the ideal location for those seeking a permanent residence or a second home in a prestigious area. Investment Opportunity: With a valid tourist license, this property represents an excellent opportunity for both personal use and as