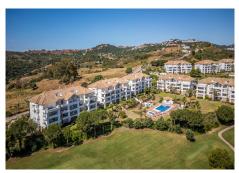

## PENTHOUSE 3 BEDROOMS 3 BATHROOMS IN LA CALA GOLF

La Cala Golf

REF# R4851244 - 589.500€

| 3    | 3     | 184 m² | 40 m²   |
|------|-------|--------|---------|
| Beds | Baths | Built  | Terrace |

Spectacular Duplex Penthouse with Panoramic Views in La Cala Golf Resort Located frontline to the golf course, this impressive duplex penthouse offers unparalleled views of the course, mountains, and sea. Located in the exclusive area of ??La Cala Golf Resort, awarded "Best Golf Resort in Spain 2024" by IAGTO, and just a few minutes' drive from La Cala de Mijas, Fuengirola, and Marbella, it combines luxury, comfort, and a privileged location. Property Features: Distributed over two floors: Ground floor: Spacious living room with access to a terrace, separate kitchen with utility room, two bedrooms, and two full bathrooms. Upper floor: Master bedroom with en-suite bathroom, dressing room, and private terrace. Outdoor Spaces: Double terrace and private solarium with panoramic views. Extras: High ceilings, parking space, and storage room included. Ground Floor and Services: The property is located in a gated community offering well-kept gardens and a communal pool. Additionally, residents can enjoy the resort's facilities, which include a luxurious spa, paddle tennis and tennis courts, a gym, and a varied culinary offering. Privileged Location: Located in a peaceful and natural setting, La Cala Golf Resort offers easy access to the main towns of the Costa del Sol. Just 30 minutes from Malaga Airport, it is the ideal location for those seeking a permanent residence or a second home in a prestigious area. Investment Opportunity: With a valid tourist license, this property represents an excellent opportunity for both personal use and as