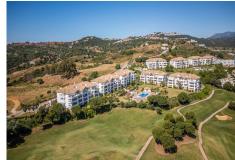

## PENTHOUSE 3 BEDROOMS 3 BATHROOMS IN LA CALA GOLF

La Cala Golf

REF# R4851244 - 589.500€

| 3    | 3     | 184 m² | 40 m²   |
|------|-------|--------|---------|
| Beds | Baths | Built  | Terrace |

Spectacular Duplex Penthouse with Panoramic Views in La Cala Golf Resort Located frontline to the golf course, this impressive duplex penthouse offers unparalleled views of the course, mountains, and sea. Located in the exclusive area of ??La Cala Golf Resort, awarded "Best Golf Resort in Spain 2024" by IAGTO, and just a few minutes' drive from La Cala de Mijas, Fuengirola, and Marbella, it combines luxury, comfort, and a privileged location. Property Features: Distributed over two floors: Ground floor: Spacious living room with access to a terrace, separate kitchen with utility room, two bedrooms, and two full bathrooms. Upper floor: Master bedroom with en-suite bathroom, dressing room, and private terrace. Outdoor Spaces: Double terrace and private solarium with panoramic views. Extras: High ceilings, parking space, and storage room included. Ground Floor and Services: The property is located in a gated community offering well-kept gardens and a communal pool. Additionally, residents can enjoy the resort's facilities, which include a luxurious spa, paddle tennis and tennis courts, a gym, and a varied culinary offering. Privileged Location: Located in a peaceful and natural setting, La Cala Golf Resort offers easy access to the main towns of the Costa del Sol. Just 30 minutes from Malaga Airport, it is the ideal location for those seeking a permanent residence or a second home in a prestigious area. Investment Opportunity: With a valid tourist license, this property represents an excellent opportunity for both personal use and as