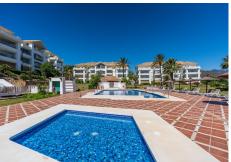

## PENTHOUSE 3 BEDROOMS 3 BATHROOMS IN LA CALA GOLF

La Cala Golf

REF# R4851244 - 589.500€

| 3    | 3     | 184 m² | 40 m²   |
|------|-------|--------|---------|
| Beds | Baths | Built  | Terrace |

Spectacular Duplex Penthouse with Panoramic Views in La Cala Golf Resort Located frontline to the golf course, this impressive duplex penthouse offers unparalleled views of the course, mountains, and sea. Located in the exclusive area of ??La Cala Golf Resort, awarded "Best Golf Resort in Spain 2024" by IAGTO, and just a few minutes' drive from La Cala de Mijas, Fuengirola, and Marbella, it combines luxury, comfort, and a privileged location. Property Features: Distributed over two floors: Ground floor: Spacious living room with access to a terrace, separate kitchen with utility room, two bedrooms, and two full bathrooms. Upper floor: Master bedroom with en-suite bathroom, dressing room, and private terrace. Outdoor Spaces: Double terrace and private solarium with panoramic views. Extras: High ceilings, parking space, and storage room included. Ground Floor and Services: The property is located in a gated community offering well-kept gardens and a communal pool. Additionally, residents can enjoy the resort's facilities, which include a luxurious spa, paddle tennis and tennis courts, a gym, and a varied culinary offering. Privileged Location: Located in a peaceful and natural setting, La Cala Golf Resort offers easy access to the main towns of the Costa del Sol. Just 30 minutes from Malaga Airport, it is the ideal location for those seeking a permanent residence or a second home in a prestigious area. Investment Opportunity: With a valid tourist license, this property represents an excellent opportunity for both personal use and as