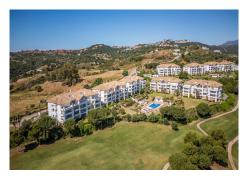

## PENTHOUSE 3 BEDROOMS 3 BATHROOMS IN LA CALA GOLF

La Cala Golf

REF# R4851244 - 589.500€

| 3    | 3     | 184 m² | 40 m²   |
|------|-------|--------|---------|
| Beds | Baths | Built  | Terrace |

Spectacular Duplex Penthouse with Panoramic Views in La Cala Golf Resort Located frontline to the golf course, this impressive duplex penthouse offers unparalleled views of the course, mountains, and sea. Located in the exclusive area of ??La Cala Golf Resort, awarded "Best Golf Resort in Spain 2024" by IAGTO, and just a few minutes' drive from La Cala de Mijas, Fuengirola, and Marbella, it combines luxury, comfort, and a privileged location. Property Features: Distributed over two floors: Ground floor: Spacious living room with access to a terrace, separate kitchen with utility room, two bedrooms, and two full bathrooms. Upper floor: Master bedroom with en-suite bathroom, dressing room, and private terrace. Outdoor Spaces: Double terrace and private solarium with panoramic views. Extras: High ceilings, parking space, and storage room included. Ground Floor and Services: The property is located in a gated community offering well-kept gardens and a communal pool. Additionally, residents can enjoy the resort's facilities, which include a luxurious spa, paddle tennis and tennis courts, a gym, and a varied culinary offering. Privileged Location: Located in a peaceful and natural setting, La Cala Golf Resort offers easy access to the main towns of the Costa del Sol. Just 30 minutes from Malaga Airport, it is the ideal location for those seeking a permanent residence or a second home in a prestigious area. Investment Opportunity: With a valid tourist license, this property represents an excellent opportunity for both personal use and as