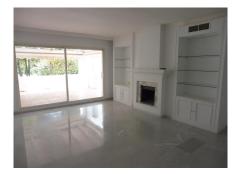

## PENTHOUSE 4 BEDROOMS 4 BATHROOMS IN GUADALMINA BAJA

Guadalmina Baja

REF# R4849375 - 899.000€

 4
 4
 220 m²
 70 m²

 Beds
 Baths
 Built
 Terrace

This duplex penthouse has four bedrooms and four bathrooms en suite, as well as a guest toilet. On the first level there is a very spacious livingroom leading out to a spcious terrace which connects to the adjacent bedroom. Another bedroom and the large kitchen can be found on this floor. On the upper level there are two very spacious bedrooms en/suite as well as a large closet area for the master bedroom. Two large terraces on this floor as well. An amazing tropical garden surround the large communal pool.