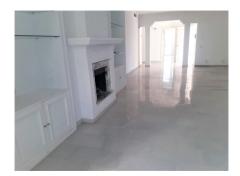

## PENTHOUSE 4 BEDROOMS 4 BATHROOMS IN GUADALMINA BAJA

Guadalmina Baja

REF# R4849375 - 899.000€

 4
 4
 220 m²
 70 m²

 Beds
 Baths
 Built
 Terrace

This duplex penthouse has four bedrooms and four bathrooms en suite, as well as a guest toilet. On the first level there is a very spacious livingroom leading out to a spcious terrace which connects to the adjacent bedroom. Another bedroom and the large kitchen can be found on this floor. On the upper level there are two very spacious bedrooms en/suite as well as a large closet area for the master bedroom. Two large terraces on this floor as well. An amazing tropical garden surround the large communal pool.