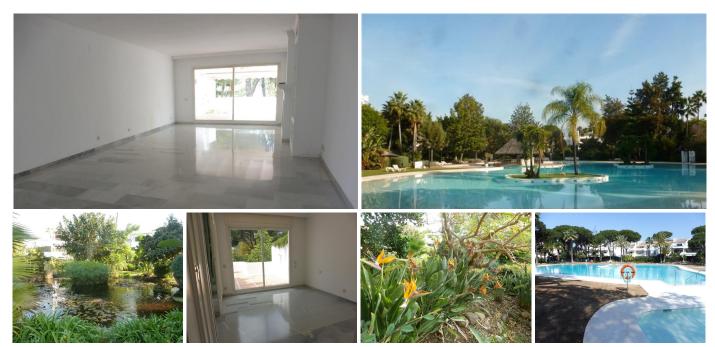

## PENTHOUSE 4 BEDROOMS 4 BATHROOMS IN GUADALMINA BAJA

Guadalmina Baja

REF# R4849375 - 899.000€

 4
 4
 220 m²
 70 m²

 Beds
 Baths
 Built
 Terrace

This duplex penthouse has four bedrooms and four bathrooms en suite, as well as a guest toilet. On the first level there is a very spacious livingroom leading out to a spcious terrace which connects to the adjacent bedroom. Another bedroom and the large kitchen can be found on this floor. On the upper level there are two very spacious bedrooms en/suite as well as a large closet area for the master bedroom. Two large terraces on this floor as well. An amazing tropical garden surround the large communal pool.