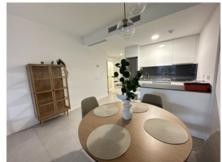

Unique opportunity in a privileged area! This spectacular first-floor corner apartment is ideal for families or for those who enjoy the convenience of walking everywhere. With 82m² built and 62m² usable, the property has 2 bedrooms, 2 full bathrooms with furniture included and built-in wardrobes. Enjoy a large terrace perfect for relaxing while contemplating the panoramic views of the mountains and the community pool. The property stands out for its quality and excellent finishes: porcelain floors, double-glazed windows with thermal break and high-end appliances that guarantee durability and comfort. In addition, it includes centralized hot/cold air conditioning and electric heating for your maximum well-being. Located in a privileged area, close to the sea and all the necessary services such as restaurants, pharmacies and a nearby gym.