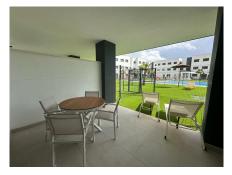

## GROUND FLOOR APARTMENT 2 BEDROOMS 2 BATHROOMS IN ESTEPONA

Estepona

REF# R4848343 - 369.000€

| 2    | 2     | 86 m² | 27 m <sup>2</sup> |
|------|-------|-------|-------------------|
| Beds | Baths | Built | Terrace           |

Unique opportunity in a privileged area! This spectacular first-floor corner apartment is ideal for families or for those who enjoy the convenience of walking everywhere. With 82m² built and 62m² usable, the property has 2 bedrooms, 2 full bathrooms with furniture included and built-in wardrobes. Enjoy a large terrace perfect for relaxing while contemplating the panoramic views of the mountains and the community pool. The property stands out for its quality and excellent finishes: porcelain floors, double-glazed windows with thermal break and high-end appliances that guarantee durability and comfort. In addition, it includes centralized hot/cold air conditioning and electric heating for your maximum well-being. Located in a privileged area, close to the sea and all the necessary services such as restaurants, pharmacies and a nearby gym.