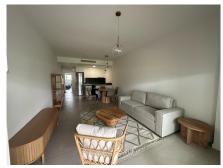

## GROUND FLOOR APARTMENT 2 BEDROOMS 2 BATHROOMS IN ESTEPONA

Estepona

REF# R4848343 - 369.000€

| 2    | 2     | 86 m² | 27 m <sup>2</sup> |
|------|-------|-------|-------------------|
| Beds | Baths | Built | Terrace           |

Unique opportunity in a privileged area! This spectacular first-floor corner apartment is ideal for families or for those who enjoy the convenience of walking everywhere. With 82m² built and 62m² usable, the property has 2 bedrooms, 2 full bathrooms with furniture included and built-in wardrobes. Enjoy a large terrace perfect for relaxing while contemplating the panoramic views of the mountains and the community pool. The property stands out for its quality and excellent finishes: porcelain floors, double-glazed windows with thermal break and high-end appliances that guarantee durability and comfort. In addition, it includes centralized hot/cold air conditioning and electric heating for your maximum well-being. Located in a privileged area, close to the sea and all the necessary services such as restaurants, pharmacies and a nearby gym.