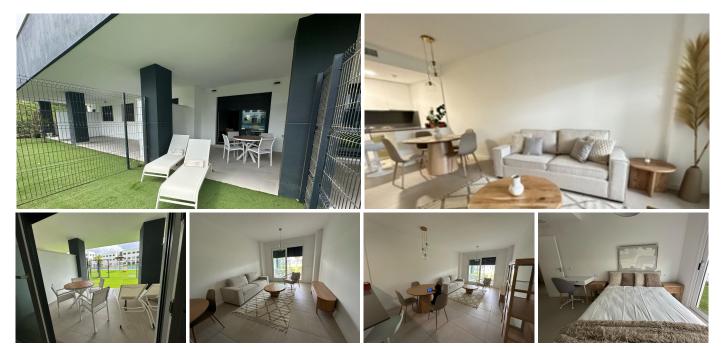

## GROUND FLOOR APARTMENT 2 BEDROOMS 2 BATHROOMS IN ESTEPONA

Estepona

REF# R4848343 - 369.000€

| 2    | 2     | 86 m² | 27 m <sup>2</sup> |
|------|-------|-------|-------------------|
| Beds | Baths | Built | Terrace           |

Unique opportunity in a privileged area! This spectacular first-floor corner apartment is ideal for families or for those who enjoy the convenience of walking everywhere. With 82m² built and 62m² usable, the property has 2 bedrooms, 2 full bathrooms with furniture included and built-in wardrobes. Enjoy a large terrace perfect for relaxing while contemplating the panoramic views of the mountains and the community pool. The property stands out for its quality and excellent finishes: porcelain floors, double-glazed windows with thermal break and high-end appliances that guarantee durability and comfort. In addition, it includes centralized hot/cold air conditioning and electric heating for your maximum well-being. Located in a privileged area, close to the sea and all the necessary services such as restaurants, pharmacies and a nearby gym.