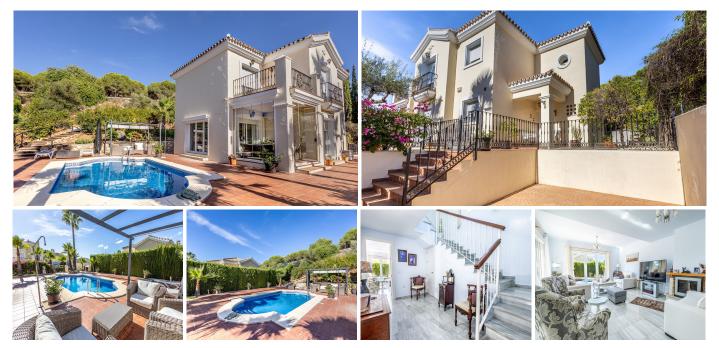

## REF# R4847188 - 695.000€

| 3    | 2.5   | 193 m² | 1036 m² | 50 m²   |
|------|-------|--------|---------|---------|
| Beds | Baths | Built  | Plot    | Terrace |

STUNNING VILLA A must-see, detached villa, located in this exclusive and desirable golf urbanization. This stunning villa provides a desirable mix of being accessible and highly usable, is both modern and contemporary, offers the true indoor and outdoor living experience and coupled with a low maintenance, stunning and private garden, you truly can have it all. The current owners have loved, cared for and improved the property throughout and is now offered for sale in a move in ready condition. The villa will appeal to a wide range of potential buyers. The property is situated in a quiet and peaceful area and enjoys south and southwest sun throughout the day. The property offers a large open plan kitchen, living and dining room, three bedrooms, two and half bathrooms, a summer and winter garden room, multiple terraces, a landscaped garden with pool and much more. The villa is clearly loved and well cared for, is highly maintained and presents well. There are just eighteen detached villas in the immediate area and seldom do properties such as this come to market. We recommend that potential buyers looking for such a property to act swiftly. The property will suit those looking for permanent living, an investment, short- or long-term rental income, or as a lock-up and leave holiday home. Alhaurin Golf is well placed for Mijas, La Cala, Fuengirola, Malaga Airport, Marbella and beyond. There are several beaches and golf courses within a 20-minute drive and an extensive number of restaurants in the local vicinity. Alhaurin Golf itself was